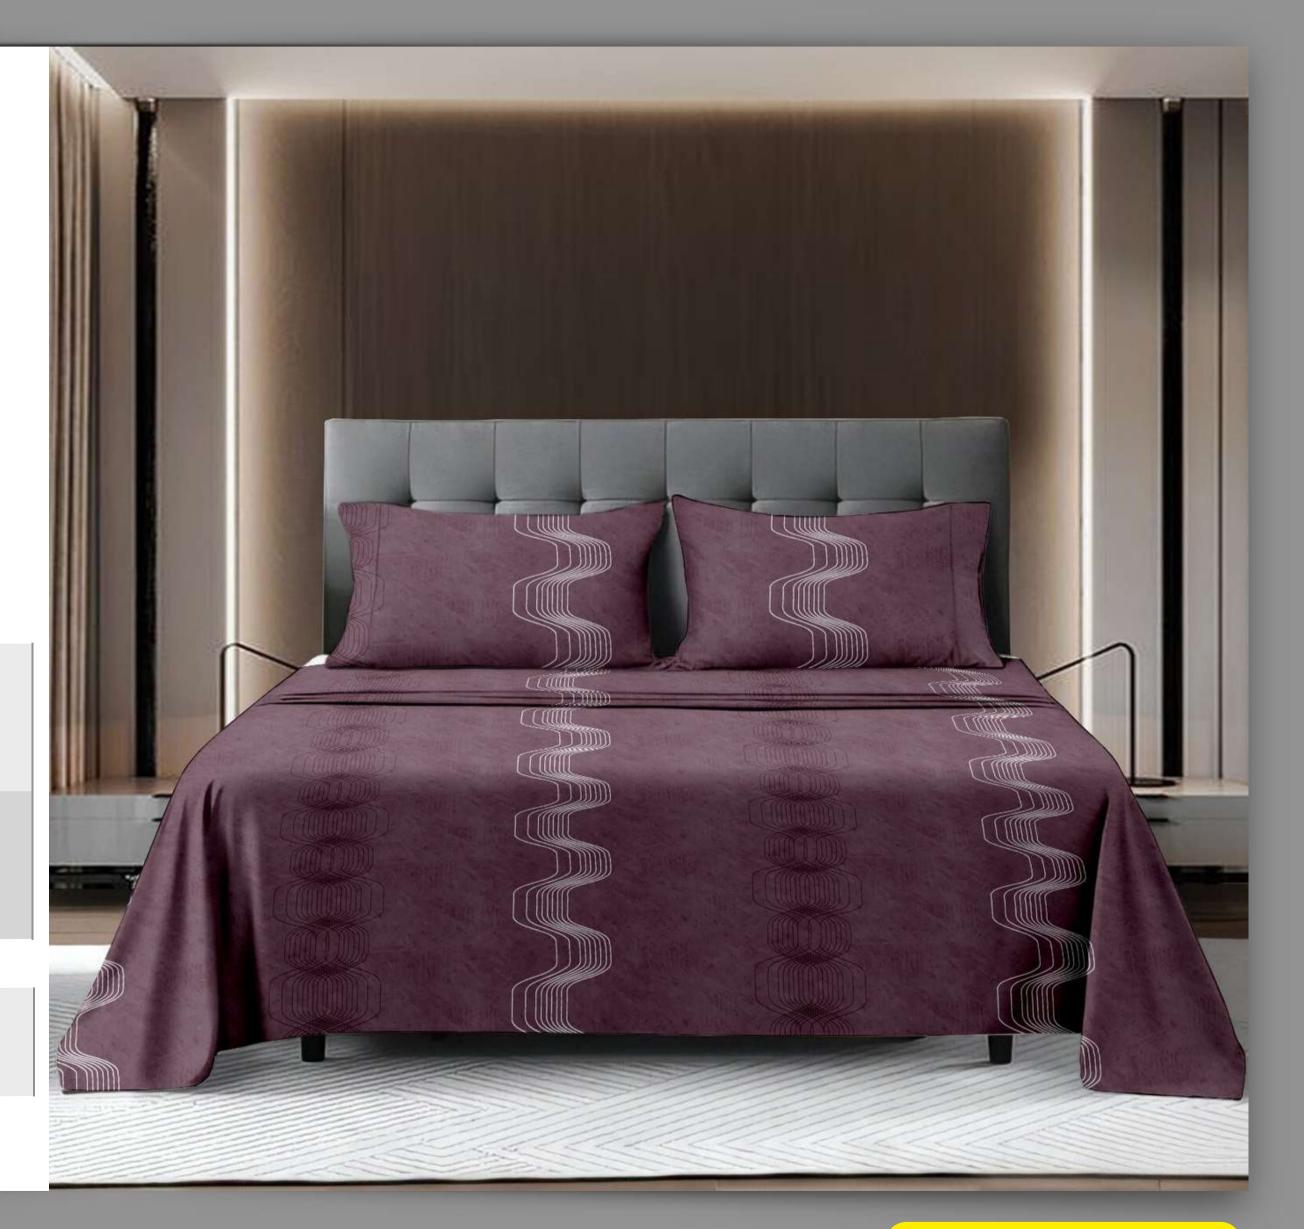

#### PANNEL DESIGNING BEDSHEET & PILLOW COWER

| 1 Bed Sheet    | 108inch *108inch |
|----------------|------------------|
| 2 Pillow Cover | 20inch*30inch    |

QUALITY- PURE COTTON

ERITAGE

PURE COTTON KING SIZE BEDSHEET