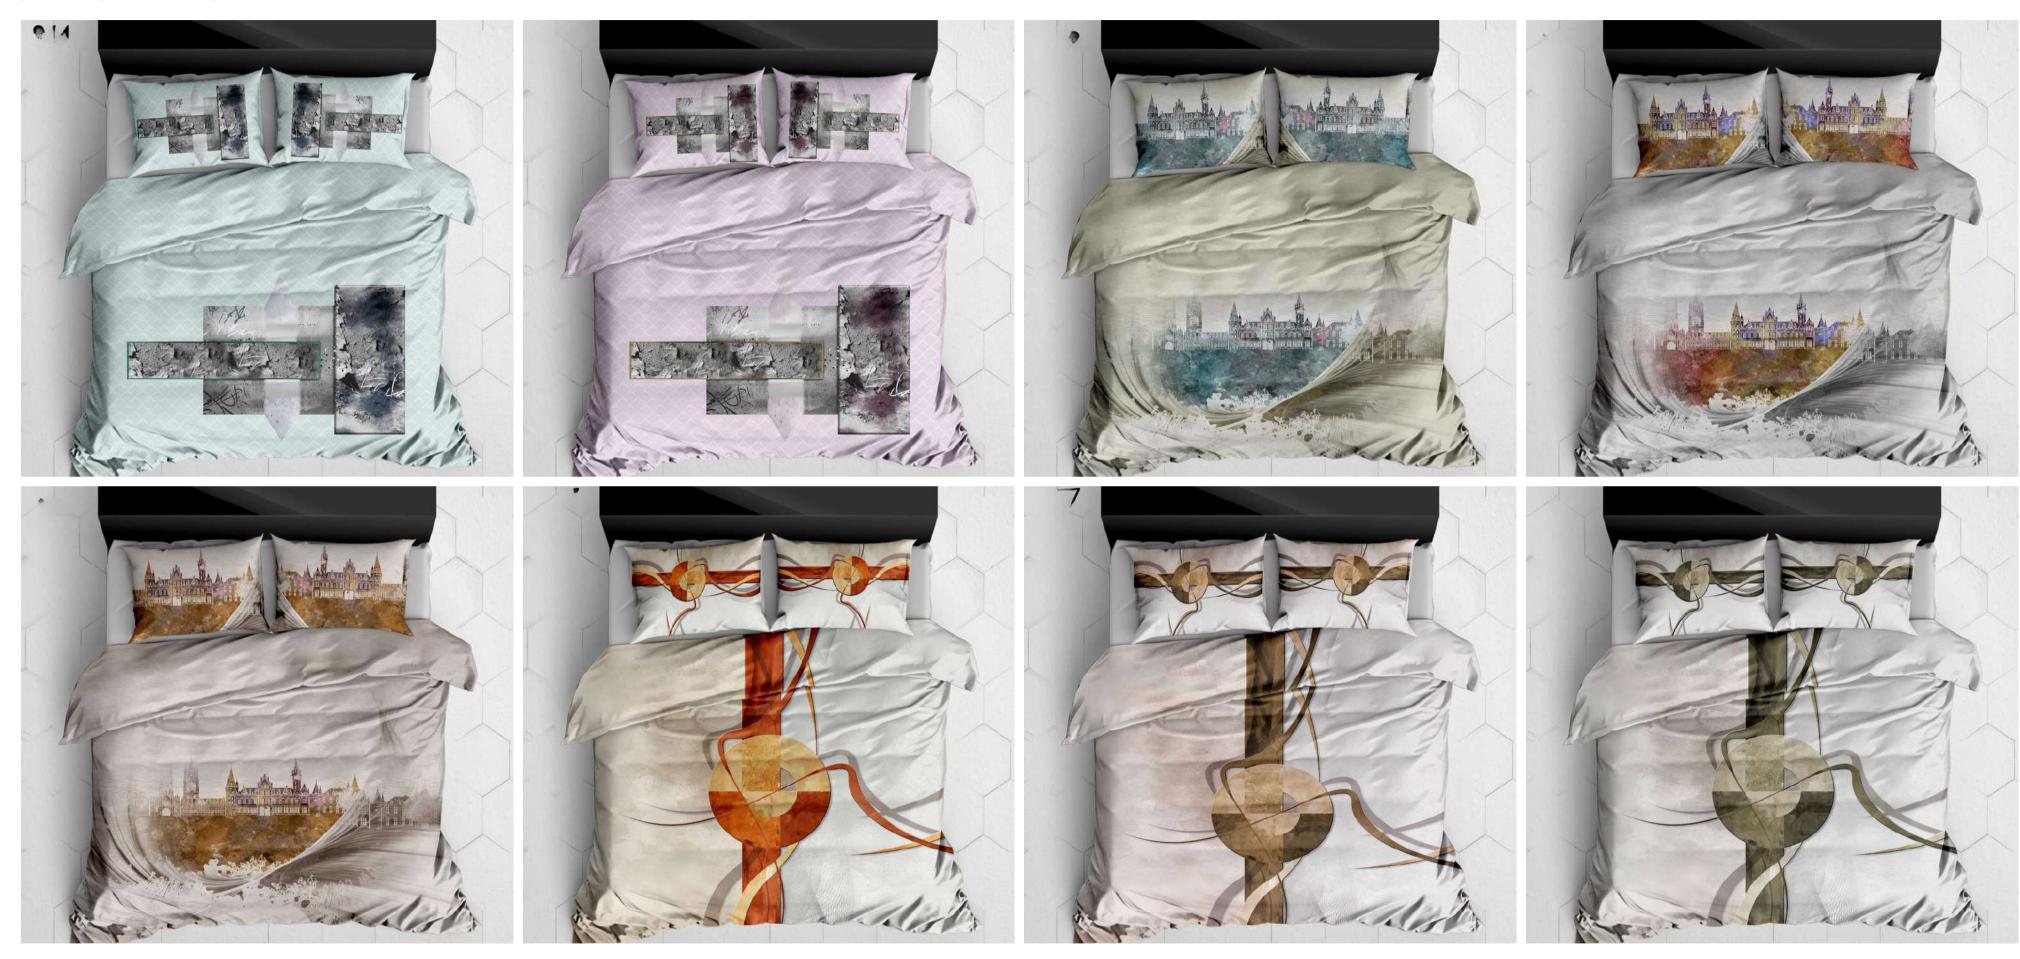

**BACK TO TOP** 

MAGICA

300 TC PURE COTTON KING SIZE BEDSHEET

PANNEL DESIGNER PILLOW COVER & BEDSHEET

| 1 Bed Sheet    | 108inch *108inch |
|----------------|------------------|
| 2 Pillow Cover | 20inch*30inch    |

QUALITY- 300 TC TWILL SATIN PROCIAN

PARKER

PARKER

PARKER