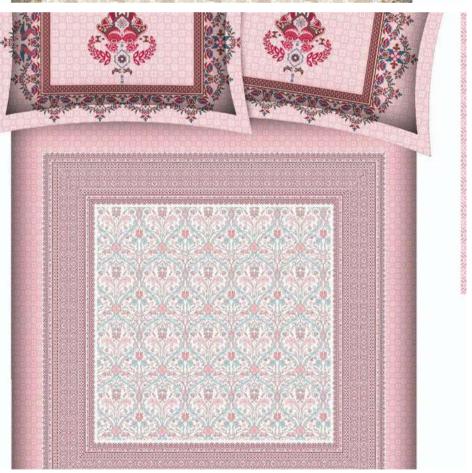

## SOBER COLOUR MAGICA

PURE COTTON KING SIZE BEDSHEET

SELF PRINT DESIGNER ITEM

| 1 Bed Sheet    | 108inch *108inch |
|----------------|------------------|
| 2 Pillow Cover | 20inch*30inch    |

QUALITY- PURE FINE COTTON