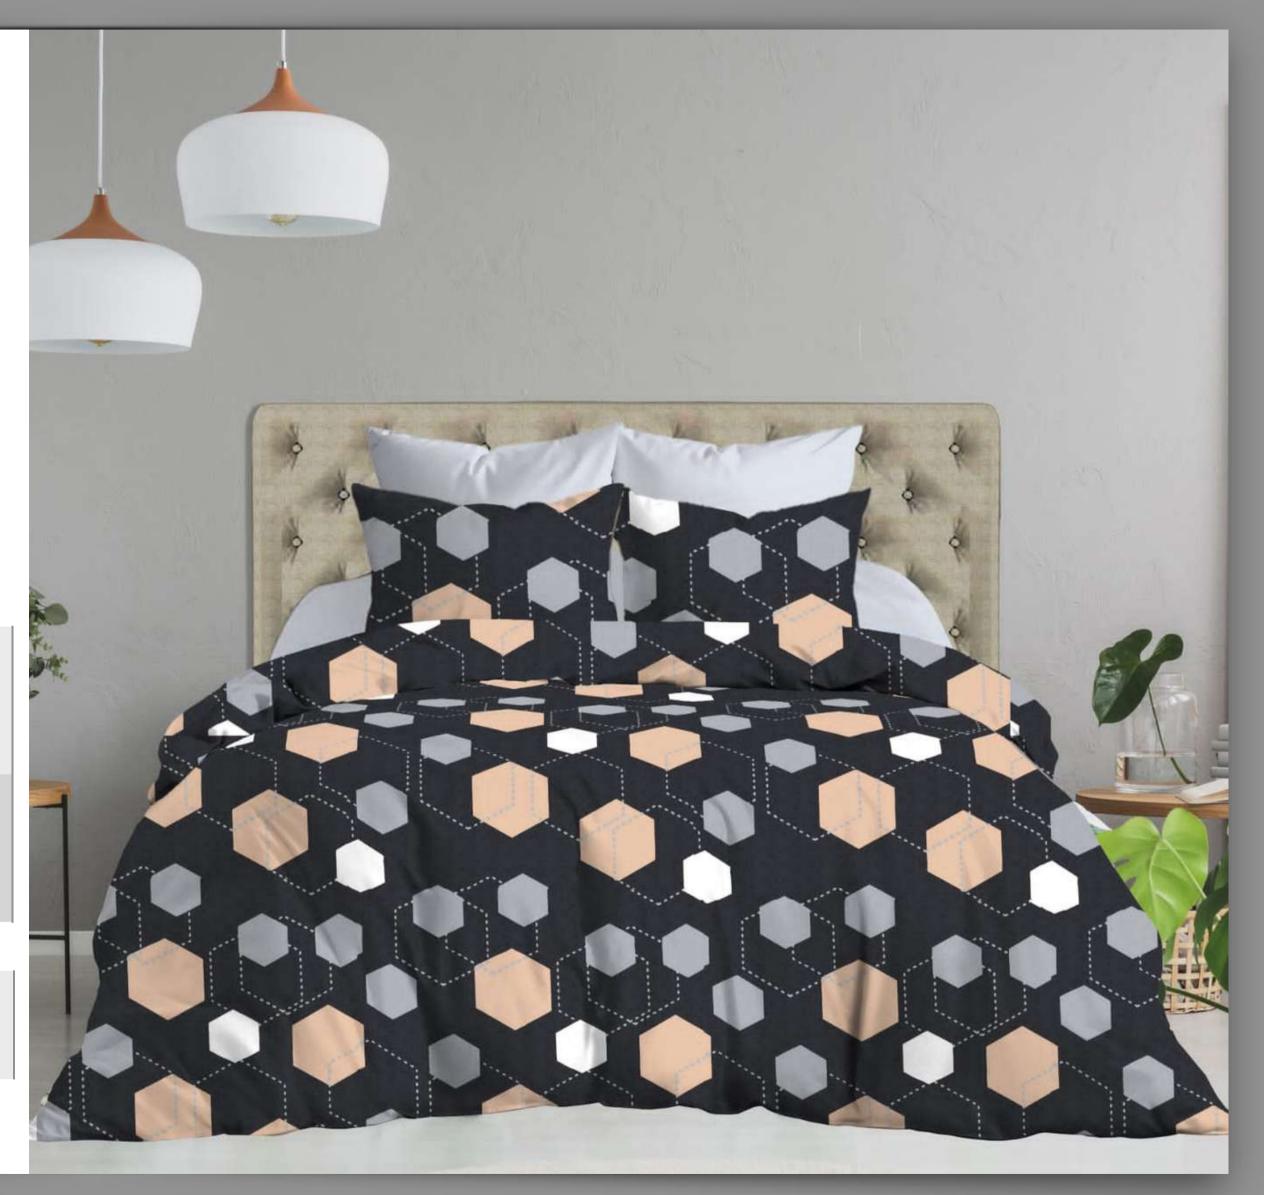

**BACK TO TOP** 

MAGICA

300 TC PURE COTTON KING SIZE BEDSHEET

PANNEL DESIGNER PILLOW COVER & BEDSHEET

| 1 Bed Sheet    | 108inch *108inch |
|----------------|------------------|
| 2 Pillow Cover | 20inch*30inch    |

QUALITY- 300 TC TWILL SATIN PROCIAN

PARKER

PARKER

PARKER