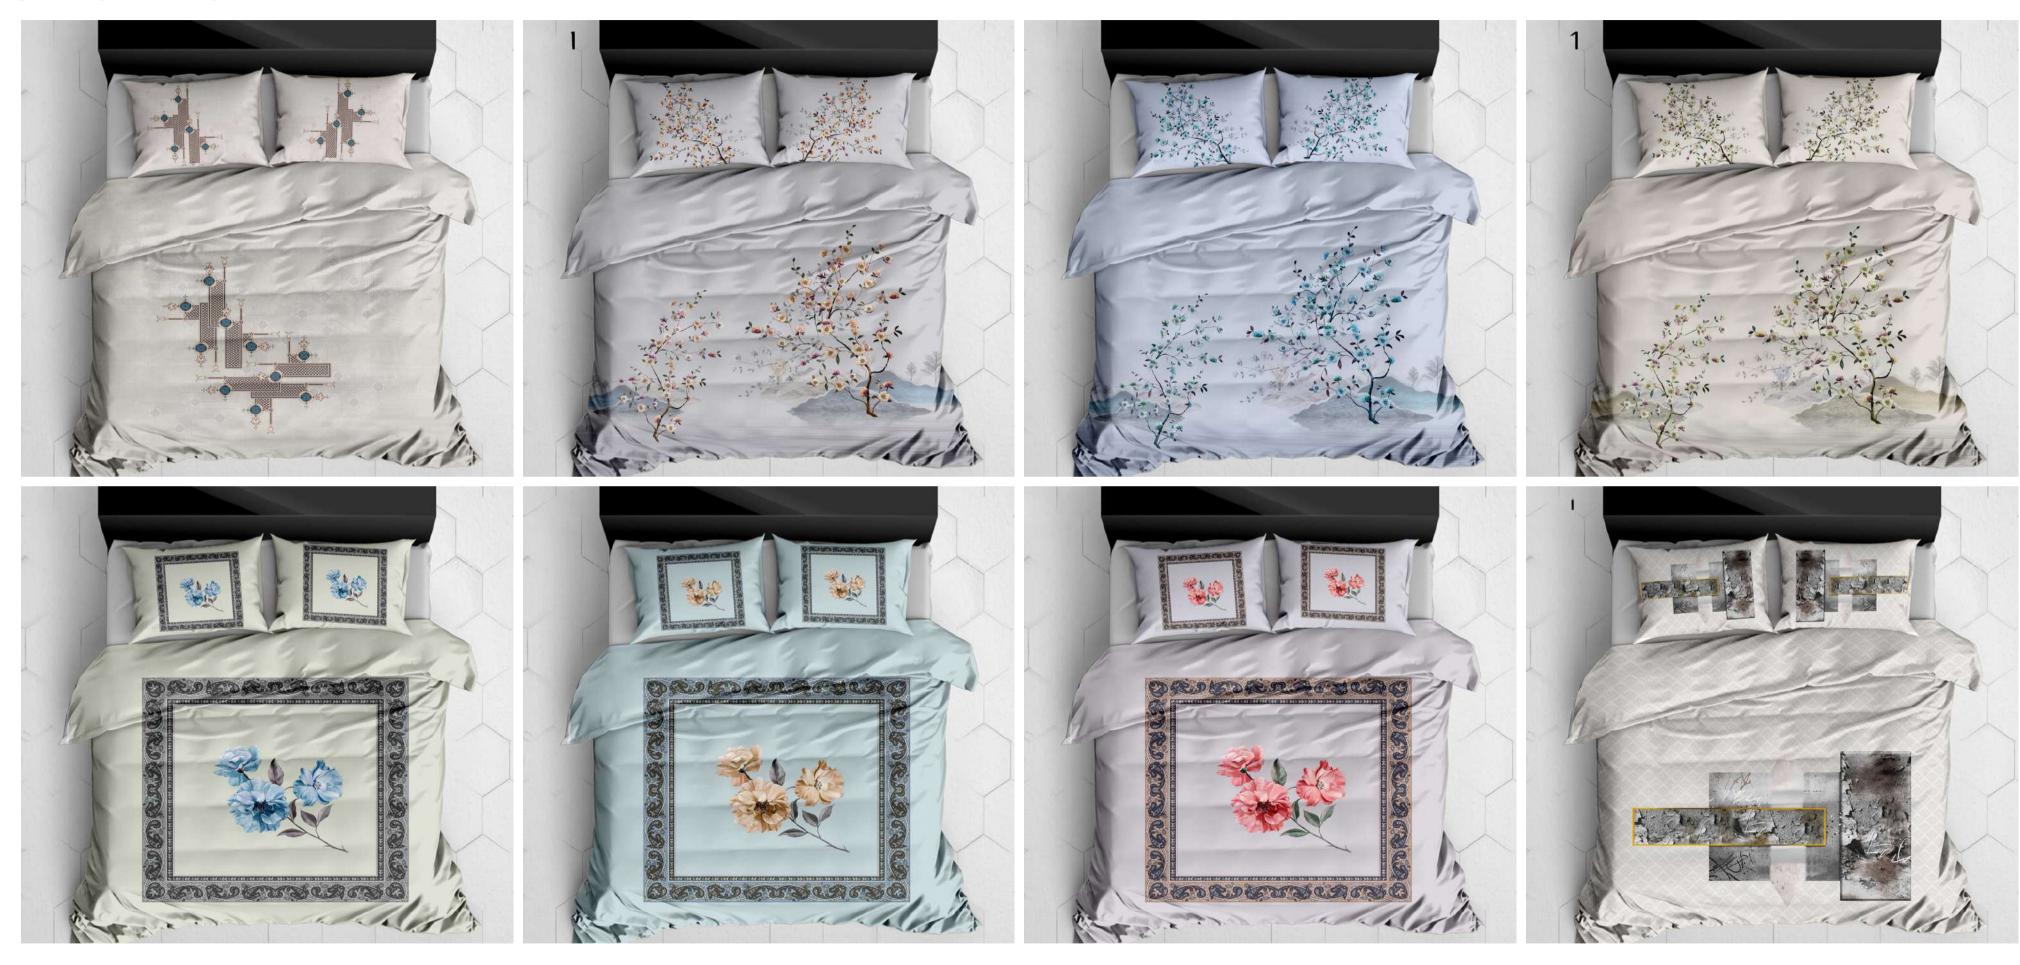

#### PANNEL DESIGNING BEDSHEET & PILLOW COWER

| 1 Bed Sheet    | 108inch *108inch |
|----------------|------------------|
| 2 Pillow Cover | 20inch*30inch    |

QUALITY- PURE COTTON

ERITAGE

PURE COTTON KING SIZE BEDSHEET

#### COORDINATE DESIGNER ITEMS

| 1 Bed Sheet    | 108inch *108inch |
|----------------|------------------|
| 2 Pillow Cover | 20inch*30inch    |

QUALITY- PURE COTTON

**BACK TO TOP** 

GLORY

PURE COTTON KING SIZE BEDSHEET