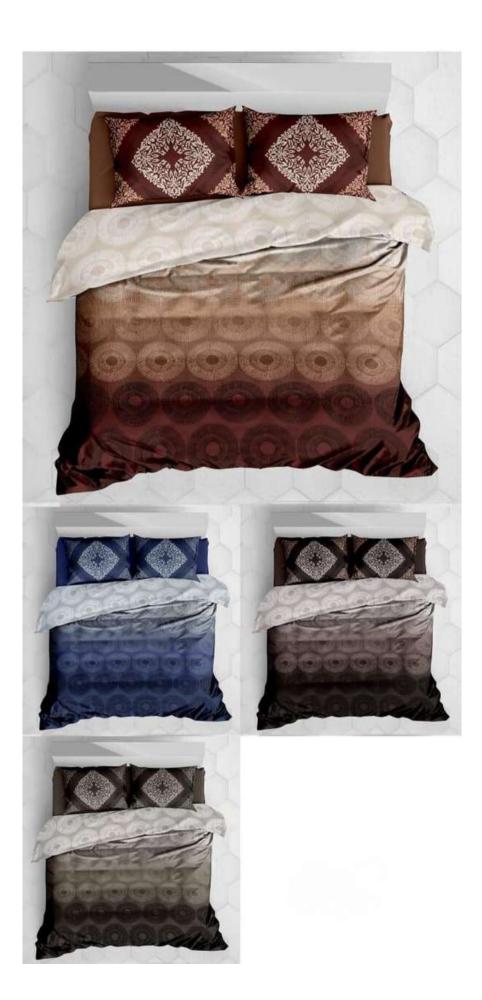

#### PANNEL DESIGNING BEDSHEET & PILLOW COWER

| 1 Bed Sheet    | 108inch *108inch |
|----------------|------------------|
| 2 Pillow Cover | 20inch*30inch    |

QUALITY- PURE COTTON

ERITAGE

PURE COTTON KING SIZE BEDSHEET