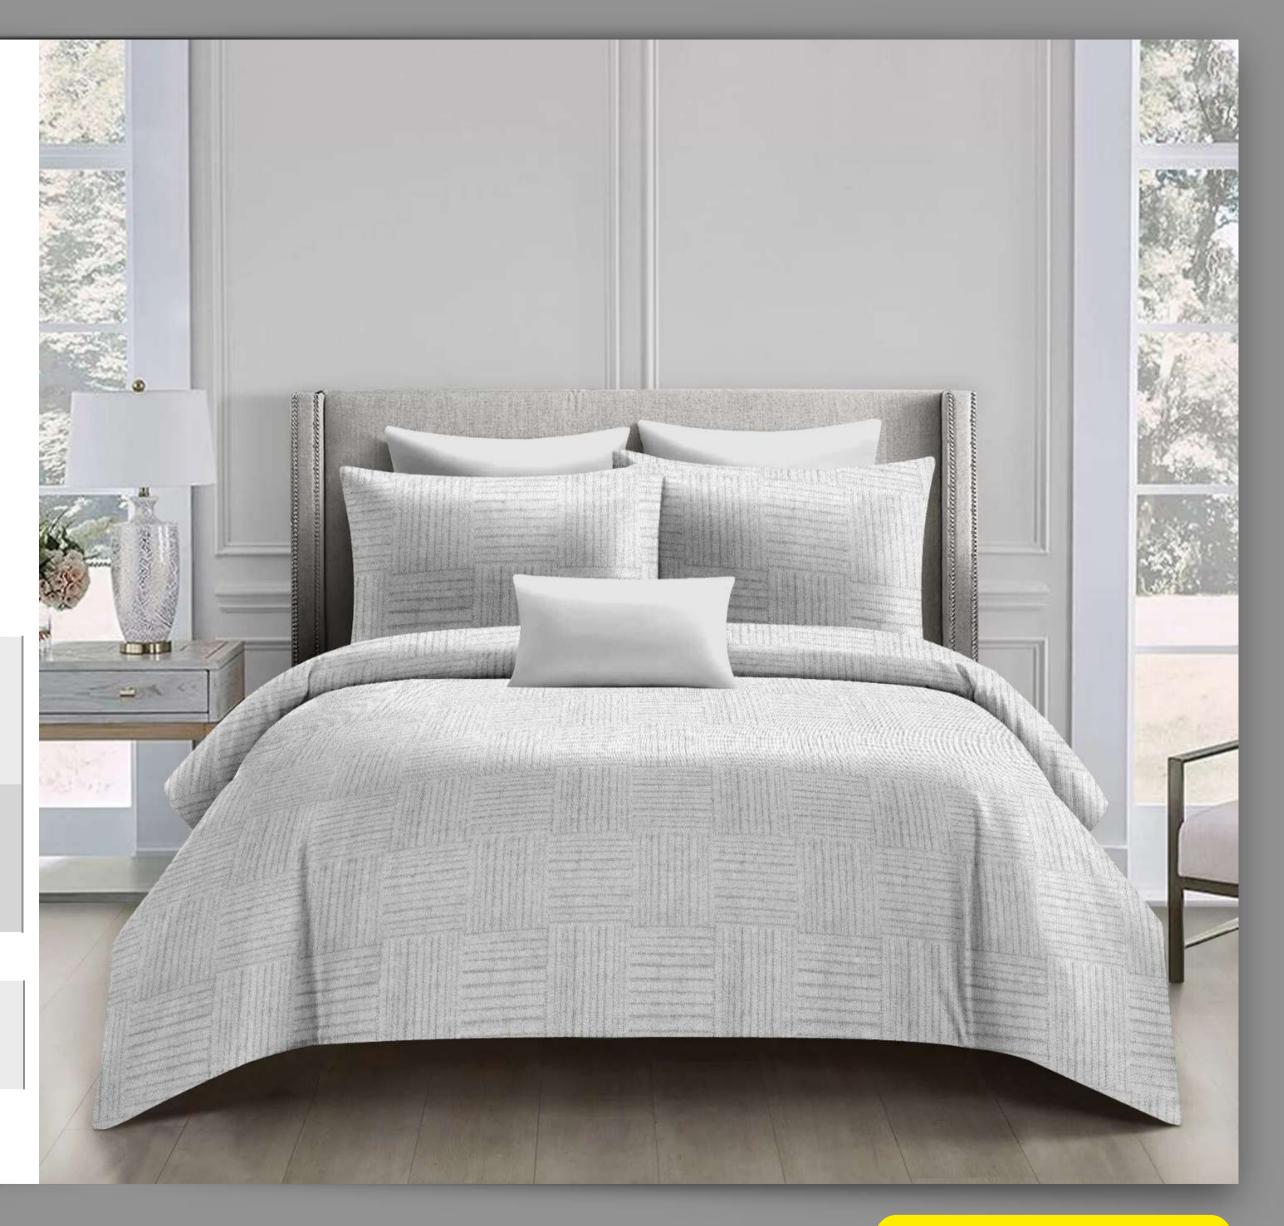

#### KING SIZE COTTON BEDSHEET

PURE COTTON KING SIZE BEDSHEET

#### COORDINATE DESIGNER ITEM

| 1 Bed Sheet    | 108inch *108inch |
|----------------|------------------|
| 2 Pillow Cover | 20inch*30inch    |

QUALITY- SATIN PROCIAN

ETHINIC

ETHINIC

ETHINIC

PURE COTTON KING SIZE BEDSHEET