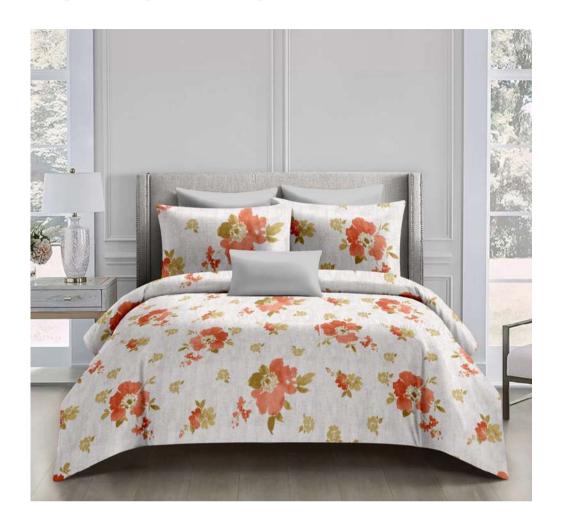

# ROSE GARDEN

PURE COTTON KING SIZE BEDSHEET

#### ALL OVER DESIGNER ITEMS

| 1 Bed Sheet    | 108inch *108inch |
|----------------|------------------|
| 2 Pillow Cover | 20inch*30inch    |

QUALITY- PURE COTTON

**BACK TO TOP** 