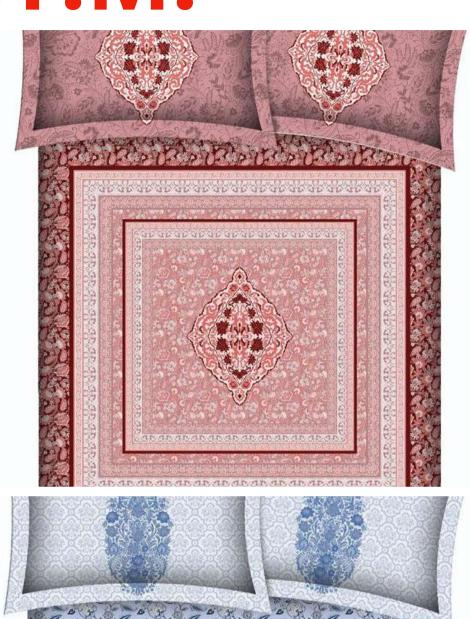

#### PANNEL DESIGNING BEDSHEET & PILLOW COWER

| 1 Bed Sheet    | 108inch *108inch |
|----------------|------------------|
| 2 Pillow Cover | 20inch*30inch    |

QUALITY- PURE COTTON

ERITAGE

PURE COTTON KING SIZE BEDSHEET

#### COORDINATE DESIGNER ITEMS

| 1 Bed Sheet    | 108inch *108inch |
|----------------|------------------|
| 2 Pillow Cover | 20inch*30inch    |

QUALITY- PURE COTTON

**BACK TO TOP** 

GLORY

PURE COTTON KING SIZE BEDSHEET