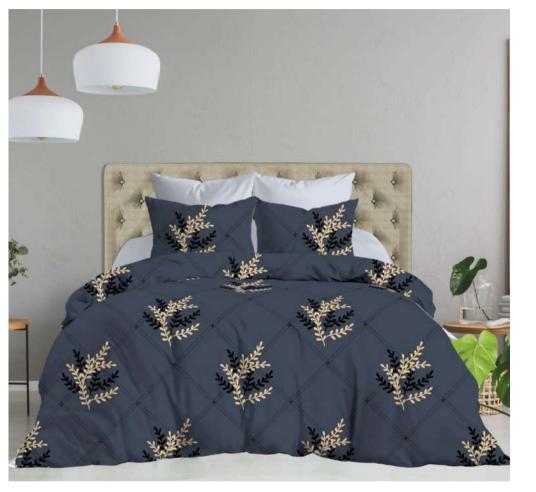

## SOBER COLOUR MAGICA

PURE COTTON KING SIZE BEDSHEET

SELF PRINT DESIGNER ITEM

| 1 Bed Sheet    | 108inch *108inch |
|----------------|------------------|
| 2 Pillow Cover | 20inch*30inch    |

QUALITY- PURE FINE COTTON

**BACK TO TOP** 

MAGICA

300 TC PURE COTTON KING SIZE BEDSHEET

PANNEL DESIGNER PILLOW COVER & BEDSHEET

| 1 Bed Sheet    | 108inch *108inch |
|----------------|------------------|
| 2 Pillow Cover | 20inch*30inch    |

QUALITY- 300 TC TWILL SATIN PROCIAN

PARKER

PARKER

PARKER