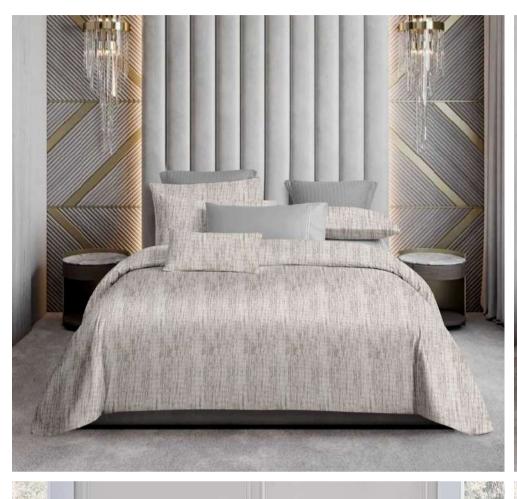

## SOBER COLOUR MAGICA

PURE COTTON KING SIZE BEDSHEET

SELF PRINT DESIGNER ITEM

| 1 Bed Sheet    | 108inch *108inch |
|----------------|------------------|
| 2 Pillow Cover | 20inch*30inch    |

QUALITY- PURE FINE COTTON

**BACK TO TOP** 

MAGICA

300 TC PURE COTTON KING SIZE BEDSHEET

PANNEL DESIGNER PILLOW COVER & BEDSHEET

| 1 Bed Sheet    | 108inch *108inch |
|----------------|------------------|
| 2 Pillow Cover | 20inch*30inch    |