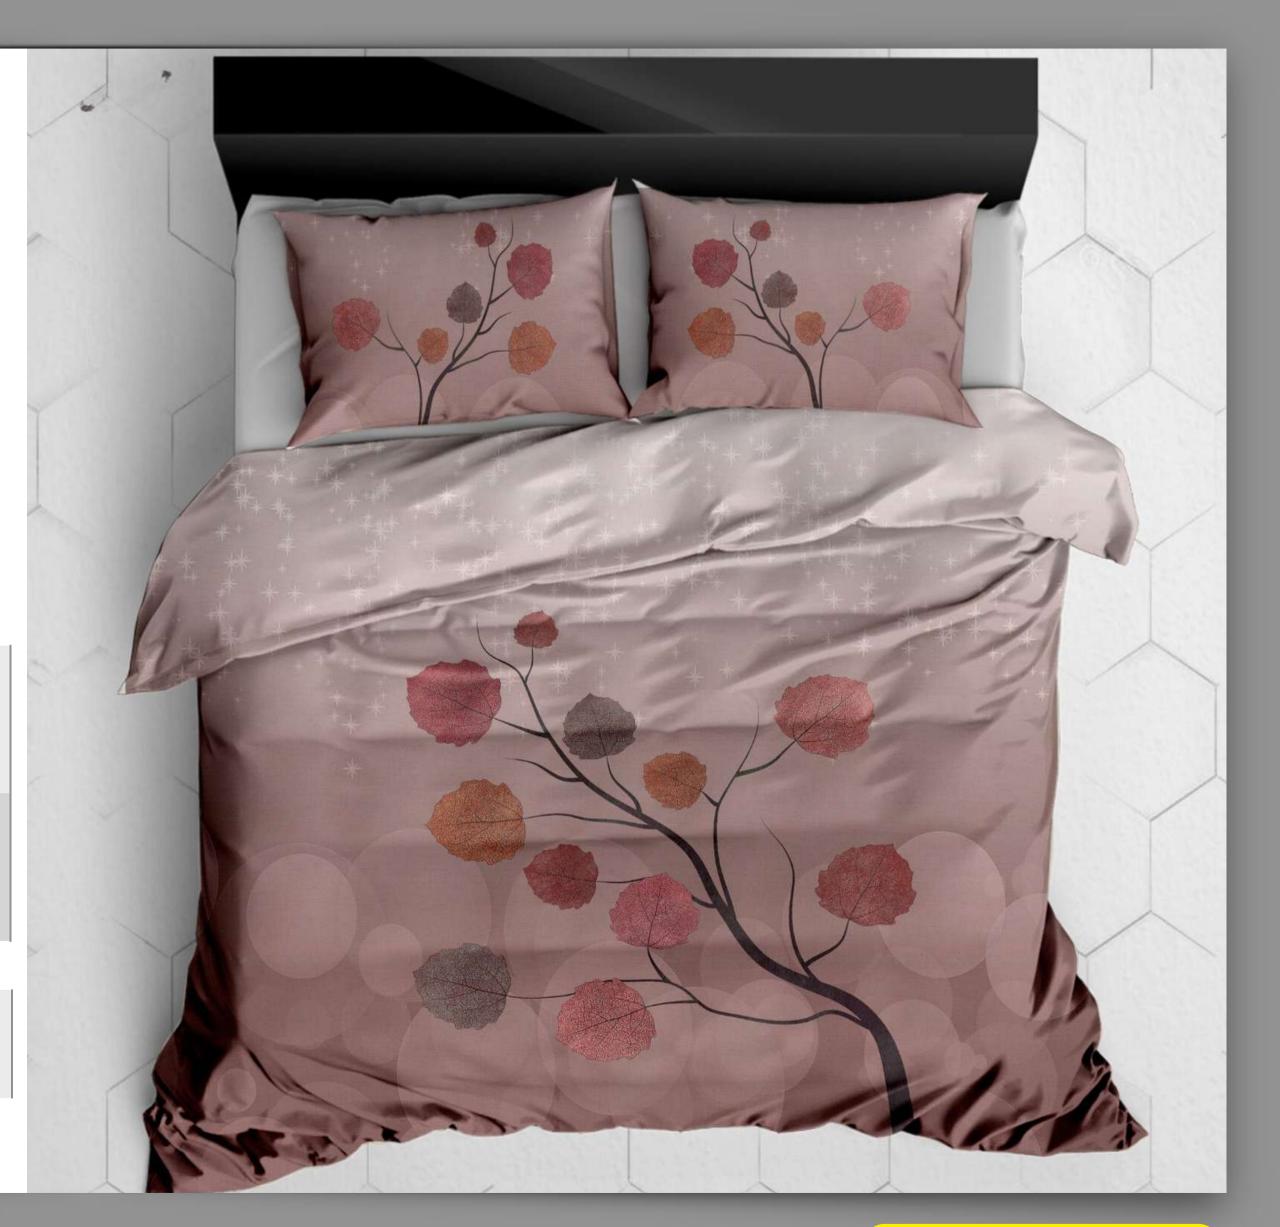

## SOBER COLOUR MAGICA

PURE COTTON KING SIZE BEDSHEET

SELF PRINT DESIGNER ITEM

| 1 Bed Sheet    | 108inch *108inch |
|----------------|------------------|
| 2 Pillow Cover | 20inch*30inch    |

QUALITY- PURE FINE COTTON