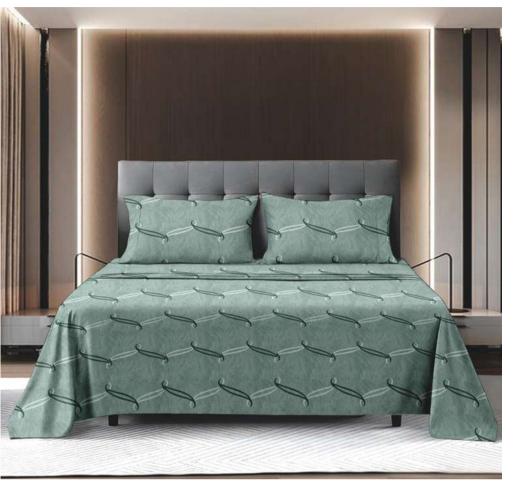

**BACK TO TOP** 

MAGICA

300 TC PURE COTTON KING SIZE BEDSHEET

PANNEL DESIGNER PILLOW COVER & BEDSHEET

| 1 Bed Sheet    | 108inch *108inch |
|----------------|------------------|
| 2 Pillow Cover | 20inch*30inch    |

QUALITY- 300 TC TWILL SATIN PROCIAN

PARKER

PARKER

PARKER