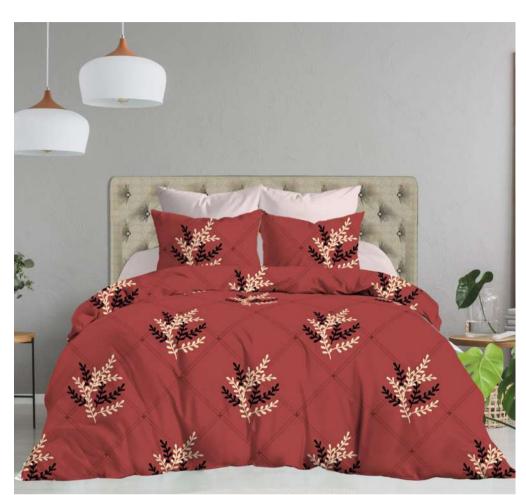

## SOBER COLOUR MAGICA

PURE COTTON KING SIZE BEDSHEET

SELF PRINT DESIGNER ITEM

| 1 Bed Sheet    | 108inch *108inch |
|----------------|------------------|
| 2 Pillow Cover | 20inch*30inch    |

QUALITY- PURE FINE COTTON

**BACK TO TOP** 

MAGICA

300 TC PURE COTTON KING SIZE BEDSHEET

PANNEL DESIGNER PILLOW COVER & BEDSHEET

| 1 Bed Sheet    | 108inch *108inch |
|----------------|------------------|
| 2 Pillow Cover | 20inch*30inch    |

QUALITY- 300 TC TWILL SATIN PROCIAN

PARKER

PARKER

PARKER