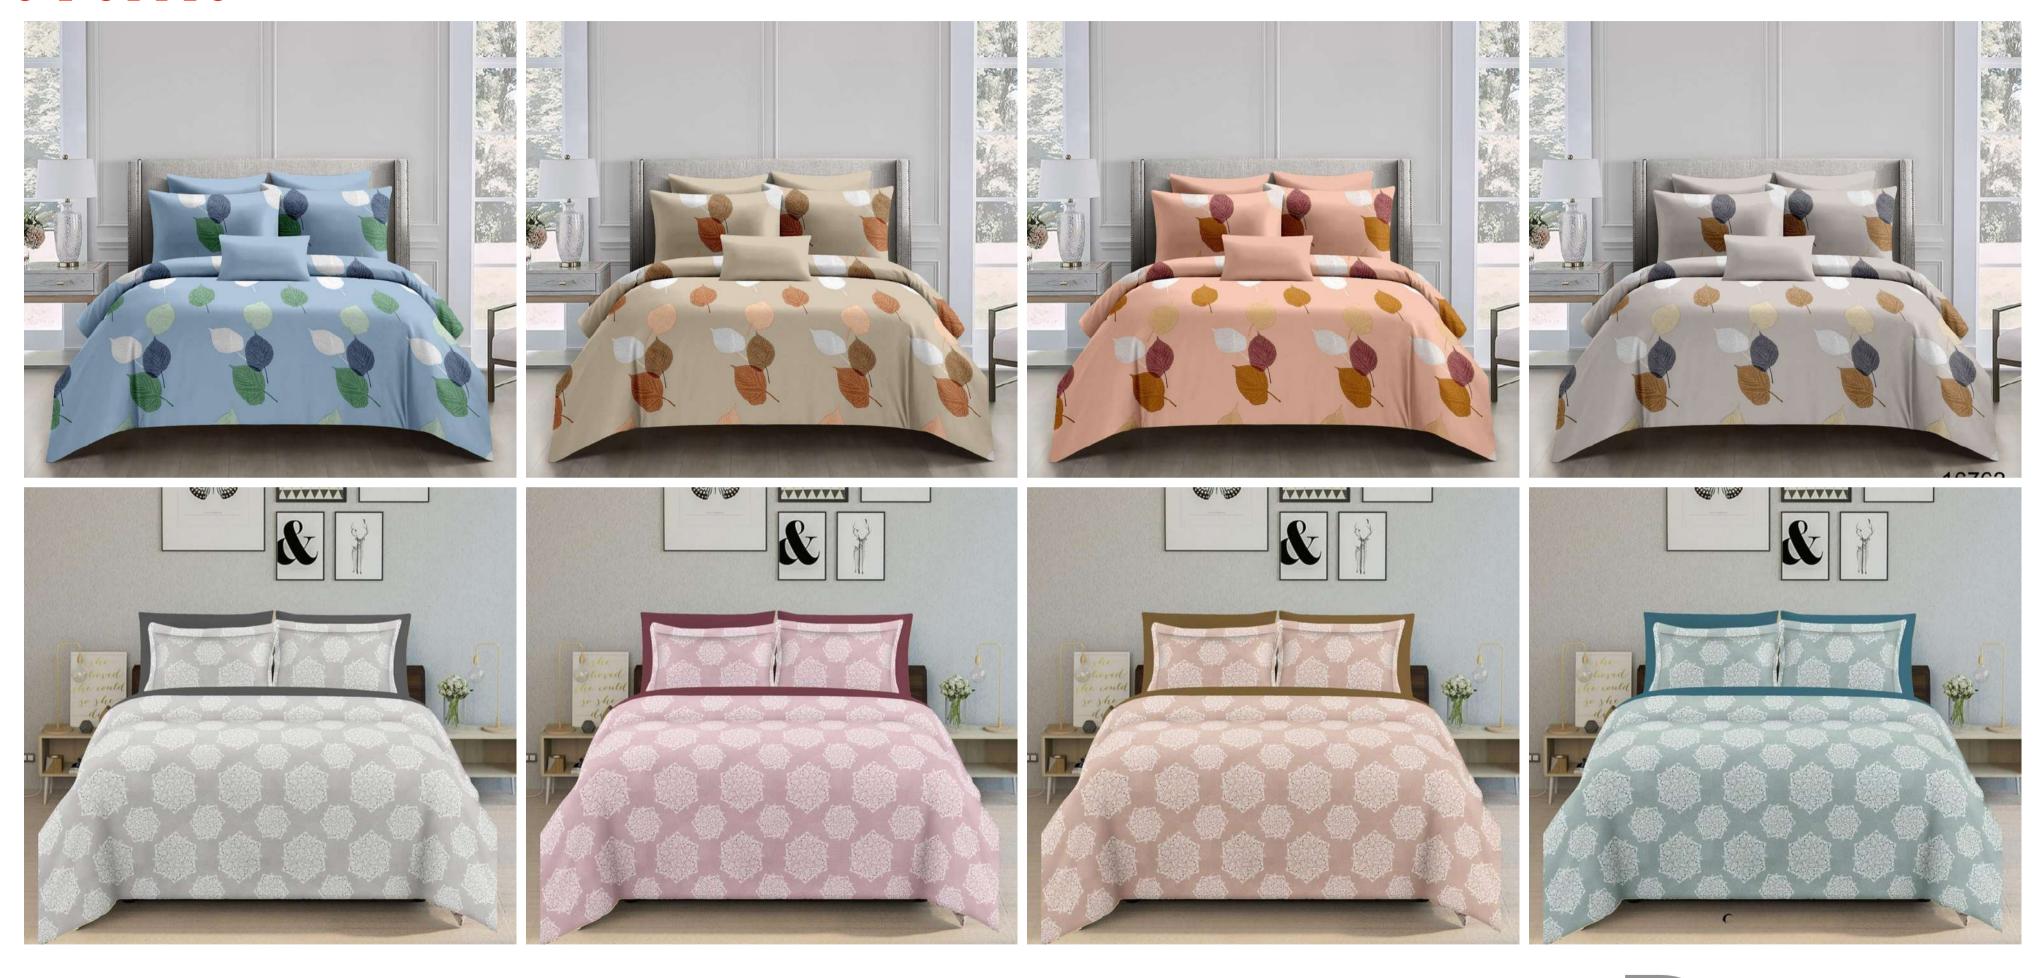

#### COORDINATE DESIGNER ITEMS

| 1 Bed Sheet    | 108inch *108inch |
|----------------|------------------|
| 2 Pillow Cover | 20inch*30inch    |

QUALITY- PURE COTTON

**BACK TO TOP** 

GLORY

PURE COTTON KING SIZE BEDSHEET