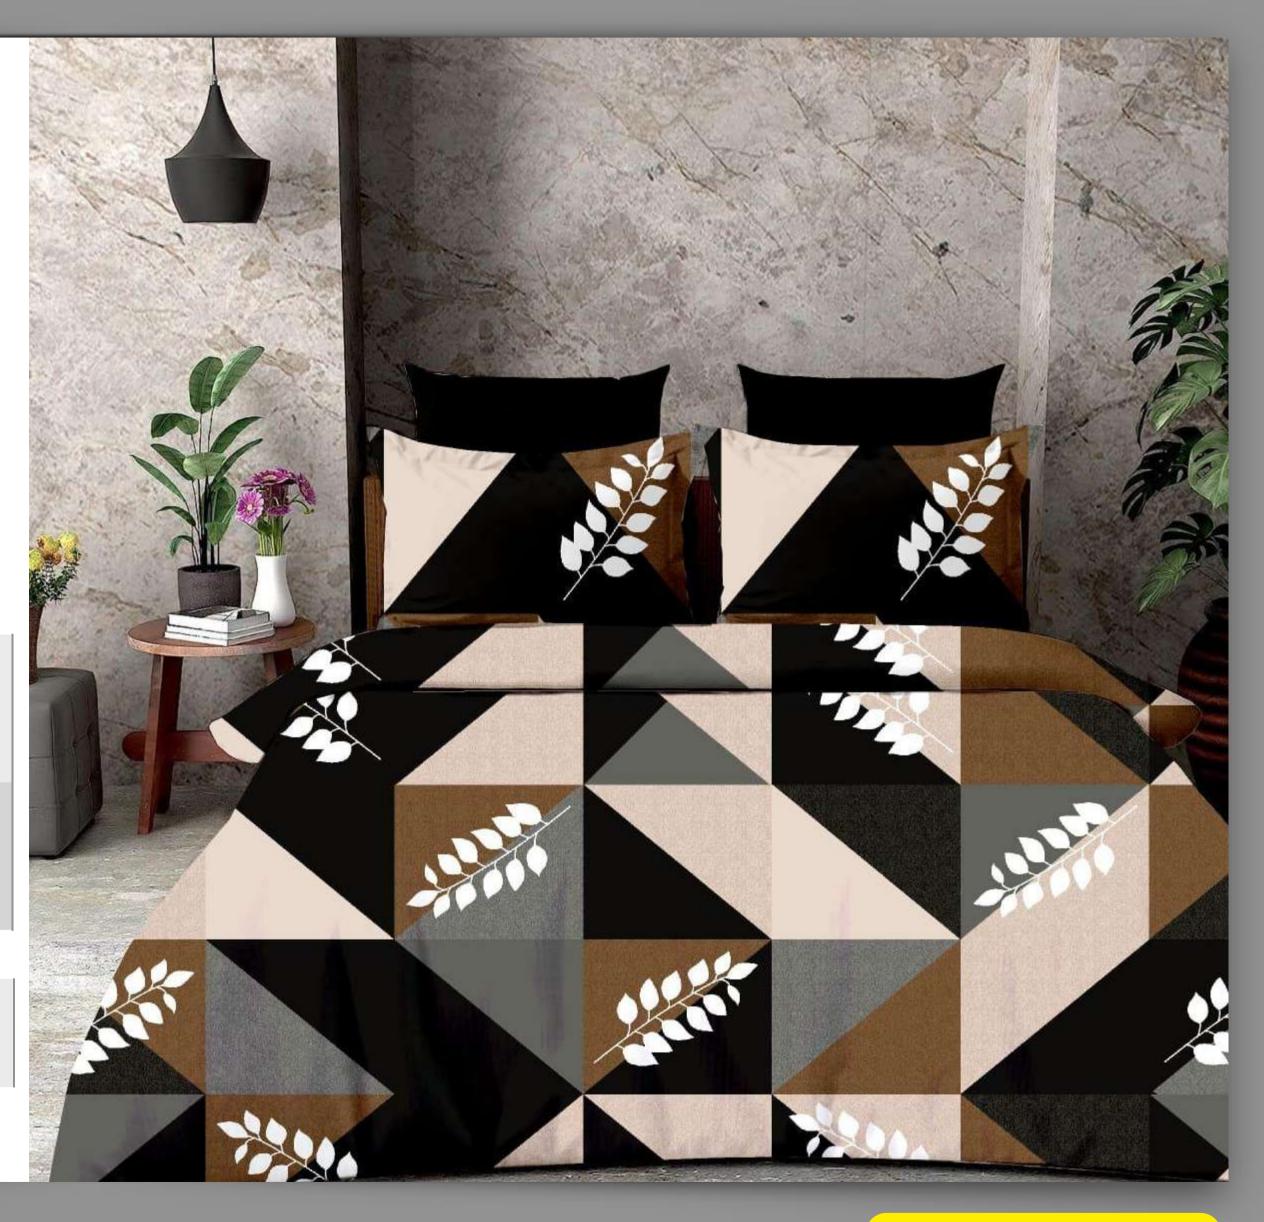

#### PANNEL DESIGNING BEDSHEET & PILLOW COWER

| 1 Bed Sheet    | 108inch *108inch |
|----------------|------------------|
| 2 Pillow Cover | 20inch*30inch    |

QUALITY- PURE COTTON

ERITAGE

PURE COTTON KING SIZE BEDSHEET