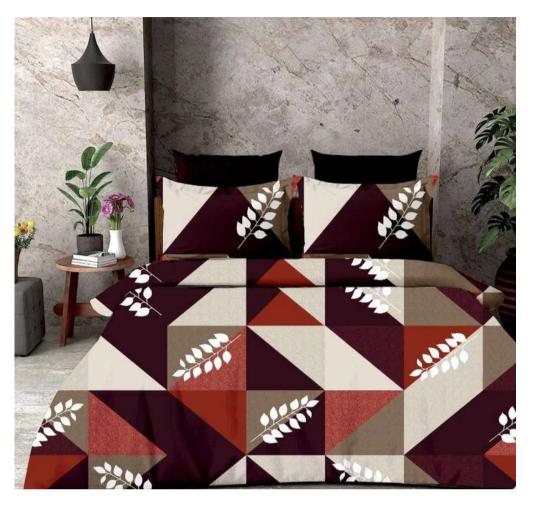

#### ALL OVER DESIGNER ITEMS

| 1 Bed Sheet    | 108inch *108inch |
|----------------|------------------|
| 2 Pillow Cover | 20inch*30inch    |

QUALITY- PURE COTTON

**BACK TO TOP** 