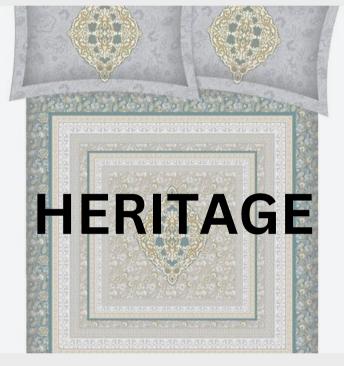

#### PANNEL DESIGNING BEDSHEET & PILLOW COWER

| 1 Bed Sheet    | 108inch *108inch |
|----------------|------------------|
| 2 Pillow Cover | 20inch*30inch    |

QUALITY- PURE COTTON

ERITAGE

PURE COTTON KING SIZE BEDSHEET