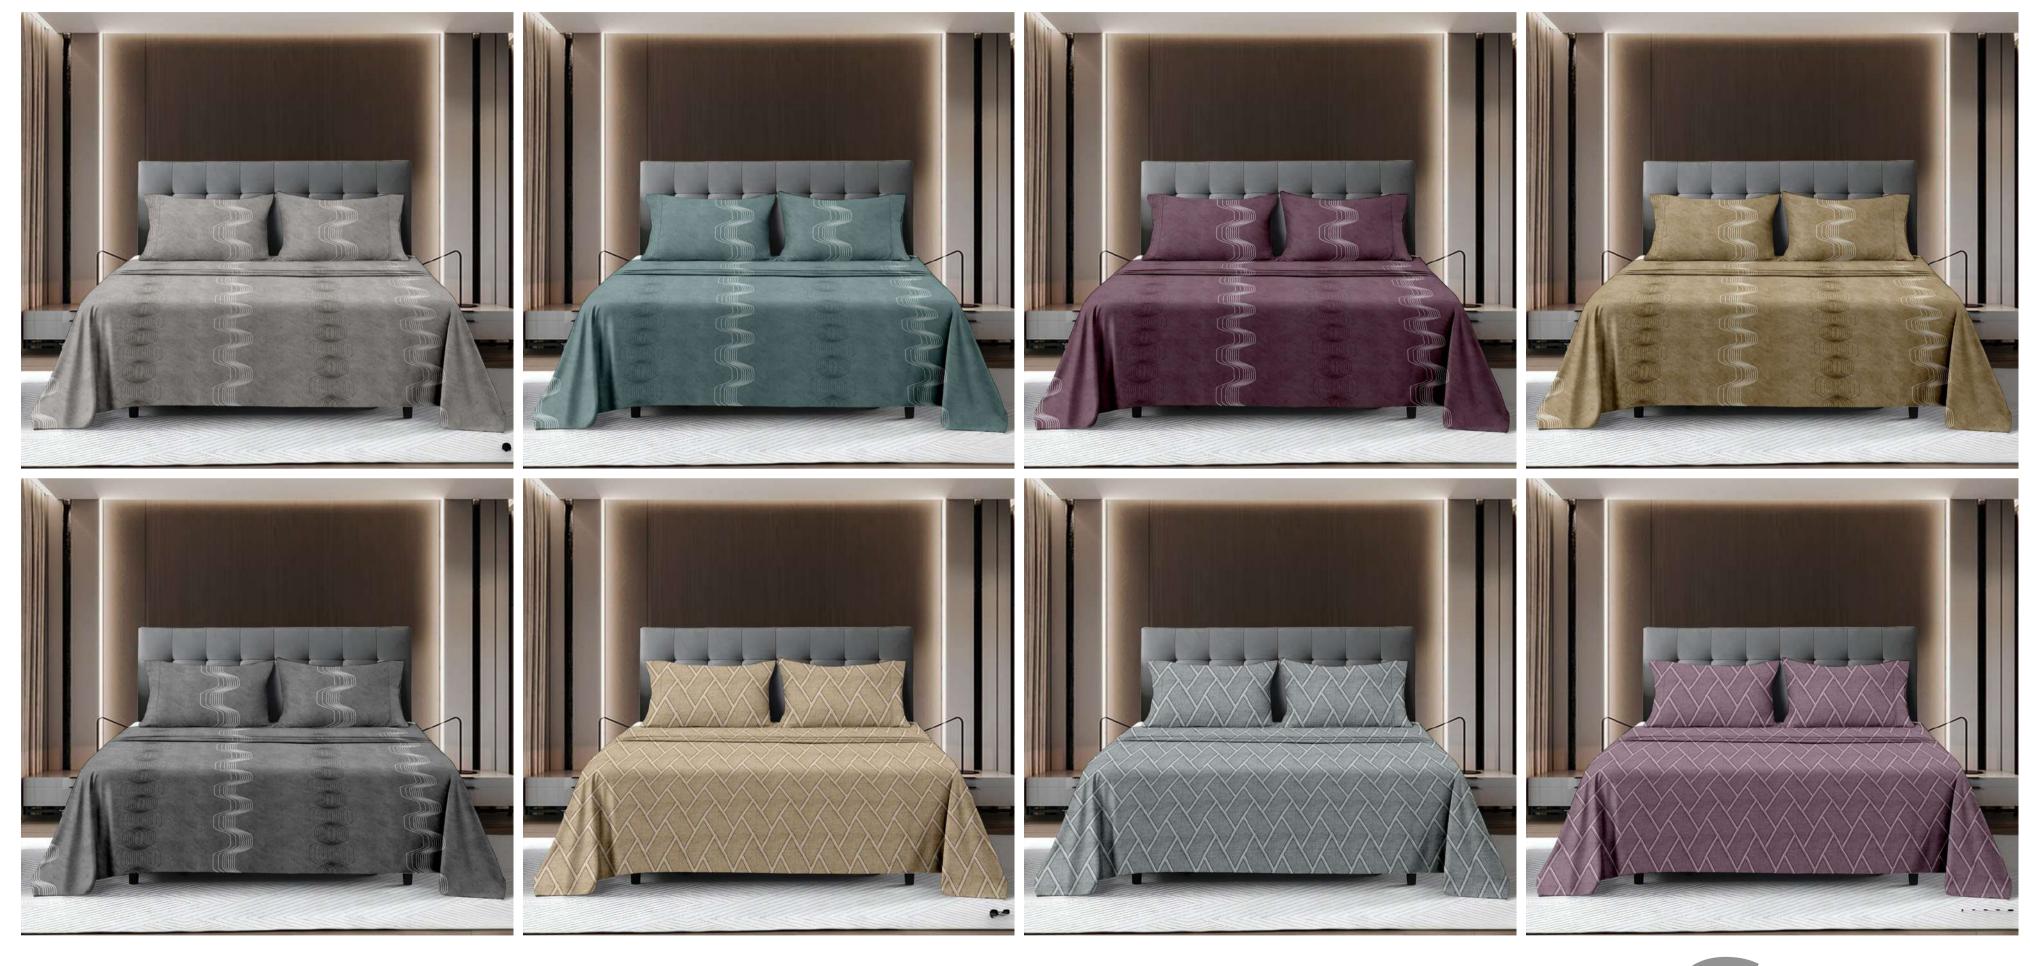

#### PANNEL DESIGNING BEDSHEET & PILLOW COWER

| 1 Bed Sheet    | 108inch *108inch |
|----------------|------------------|
| 2 Pillow Cover | 20inch*30inch    |

QUALITY- PURE COTTON

ERITAGE

PURE COTTON KING SIZE BEDSHEET

#### COORDINATE DESIGNER ITEMS

| 1 Bed Sheet    | 108inch *108inch |
|----------------|------------------|
| 2 Pillow Cover | 20inch*30inch    |

QUALITY- PURE COTTON

**BACK TO TOP** 

GLORY

PURE COTTON KING SIZE BEDSHEET