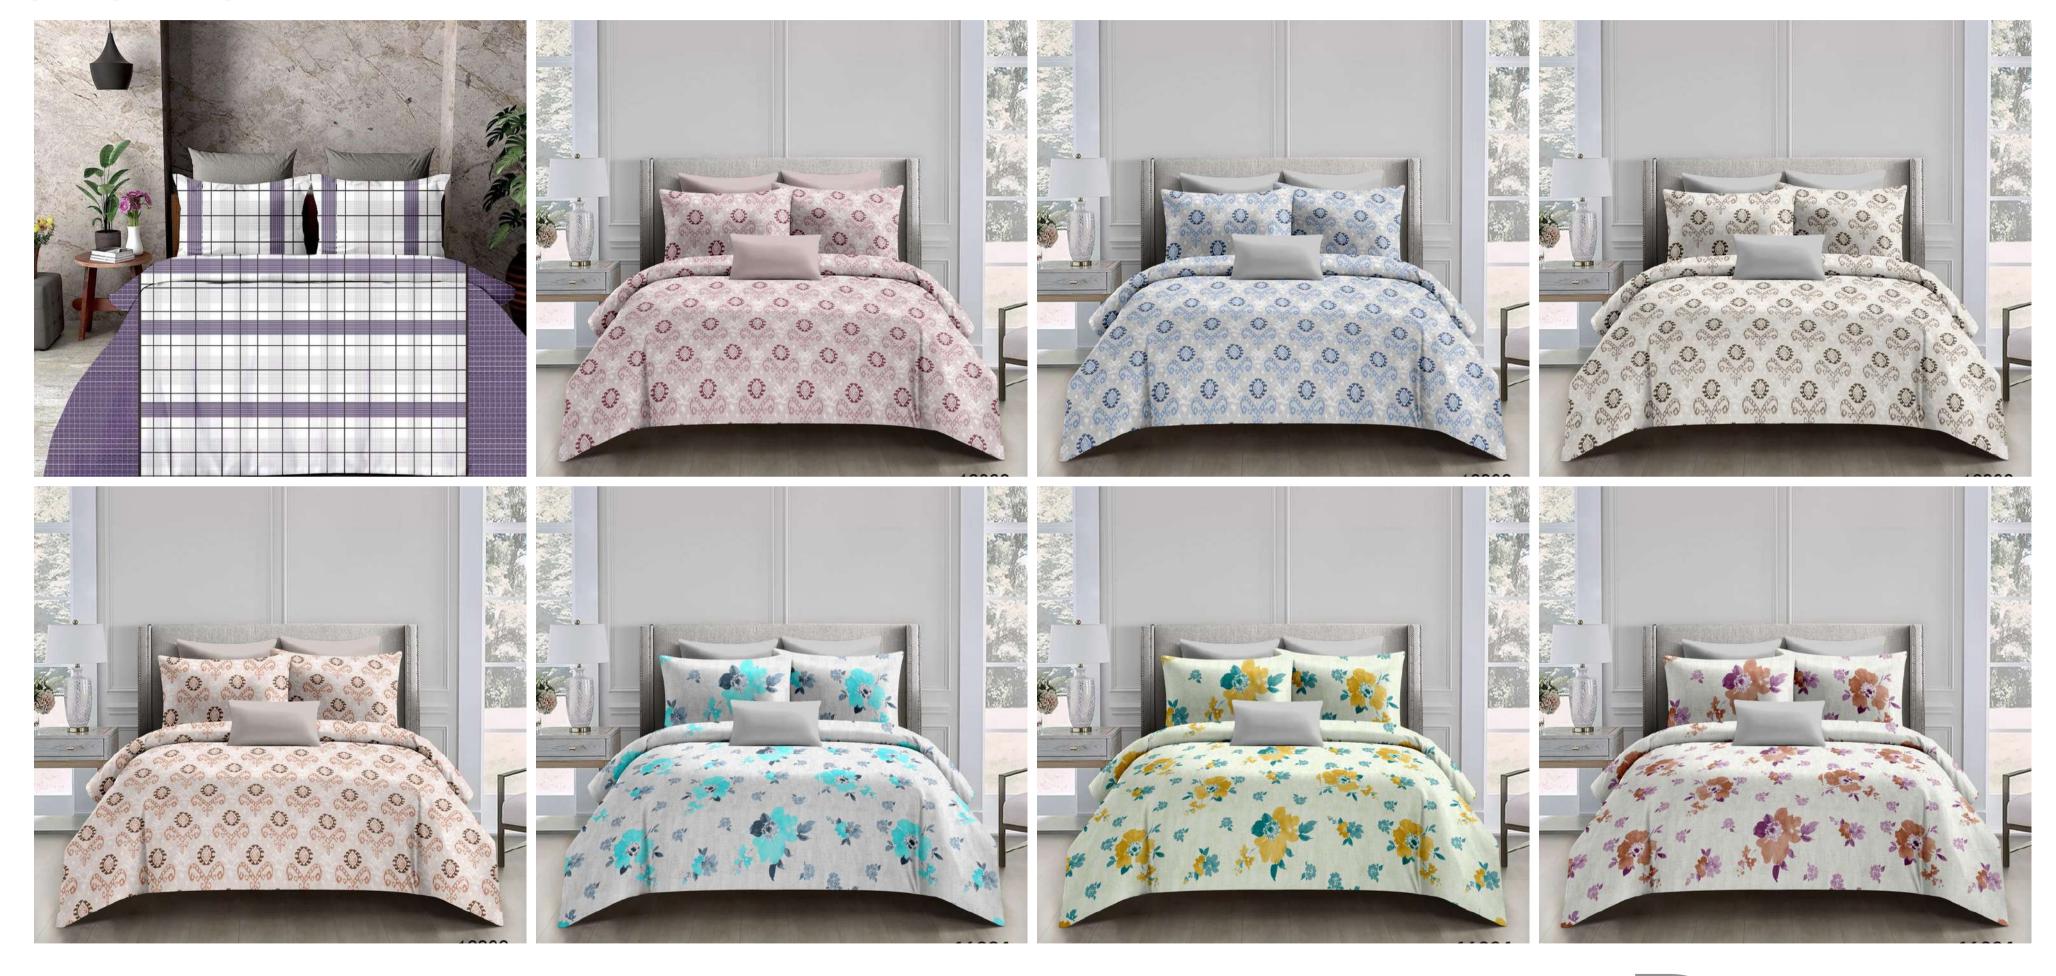

#### COORDINATE DESIGNER ITEM

| 1 Bed Sheet    | 108inch *108inch |
|----------------|------------------|
| 2 Pillow Cover | 20inch*30inch    |

QUALITY- SATIN PROCIAN

ETHINIC

ETHINIC

ETHINIC

PURE COTTON KING SIZE BEDSHEET

ALL OVER DESIGNER ITEM

| 1 Bed Sheet    | 108inch *108inch |
|----------------|------------------|
| 2 Pillow Cover | 20inch*30inch    |

QUALITY- SATIN PROCIAN

HOPSTIK

## SOBER COLOUR MAGICA

PURE COTTON KING SIZE BEDSHEET

SELF PRINT DESIGNER ITEM

| 1 Bed Sheet    | 108inch *108inch |
|----------------|------------------|
| 2 Pillow Cover | 20inch*30inch    |

QUALITY- PURE FINE COTTON

**BACK TO TOP** 

MAGICA

300 TC PURE COTTON KING SIZE BEDSHEET

PANNEL DESIGNER PILLOW COVER & BEDSHEET

| 1 Bed Sheet    | 108inch *108inch |
|----------------|------------------|
| 2 Pillow Cover | 20inch*30inch    |

QUALITY- 300 TC TWILL SATIN PROCIAN

PARKER

PARKER

PARKER