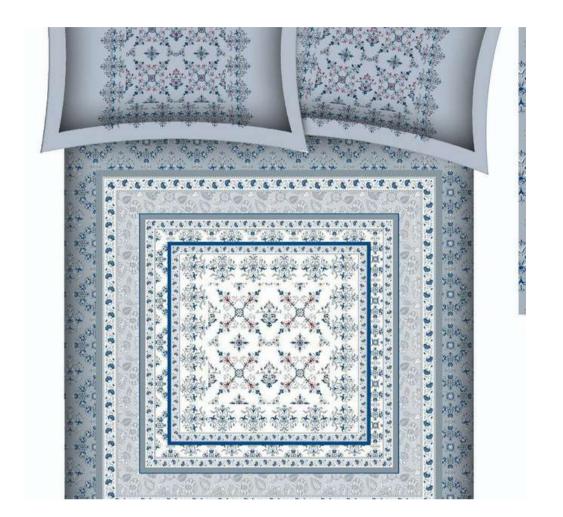

**BACK TO TOP** 

MAGICA

300 TC PURE COTTON KING SIZE BEDSHEET

PANNEL DESIGNER PILLOW COVER & BEDSHEET

| 1 Bed Sheet    | 108inch *108inch |
|----------------|------------------|
| 2 Pillow Cover | 20inch*30inch    |

QUALITY- 300 TC TWILL SATIN PROCIAN

PARKER

PARKER

PARKER