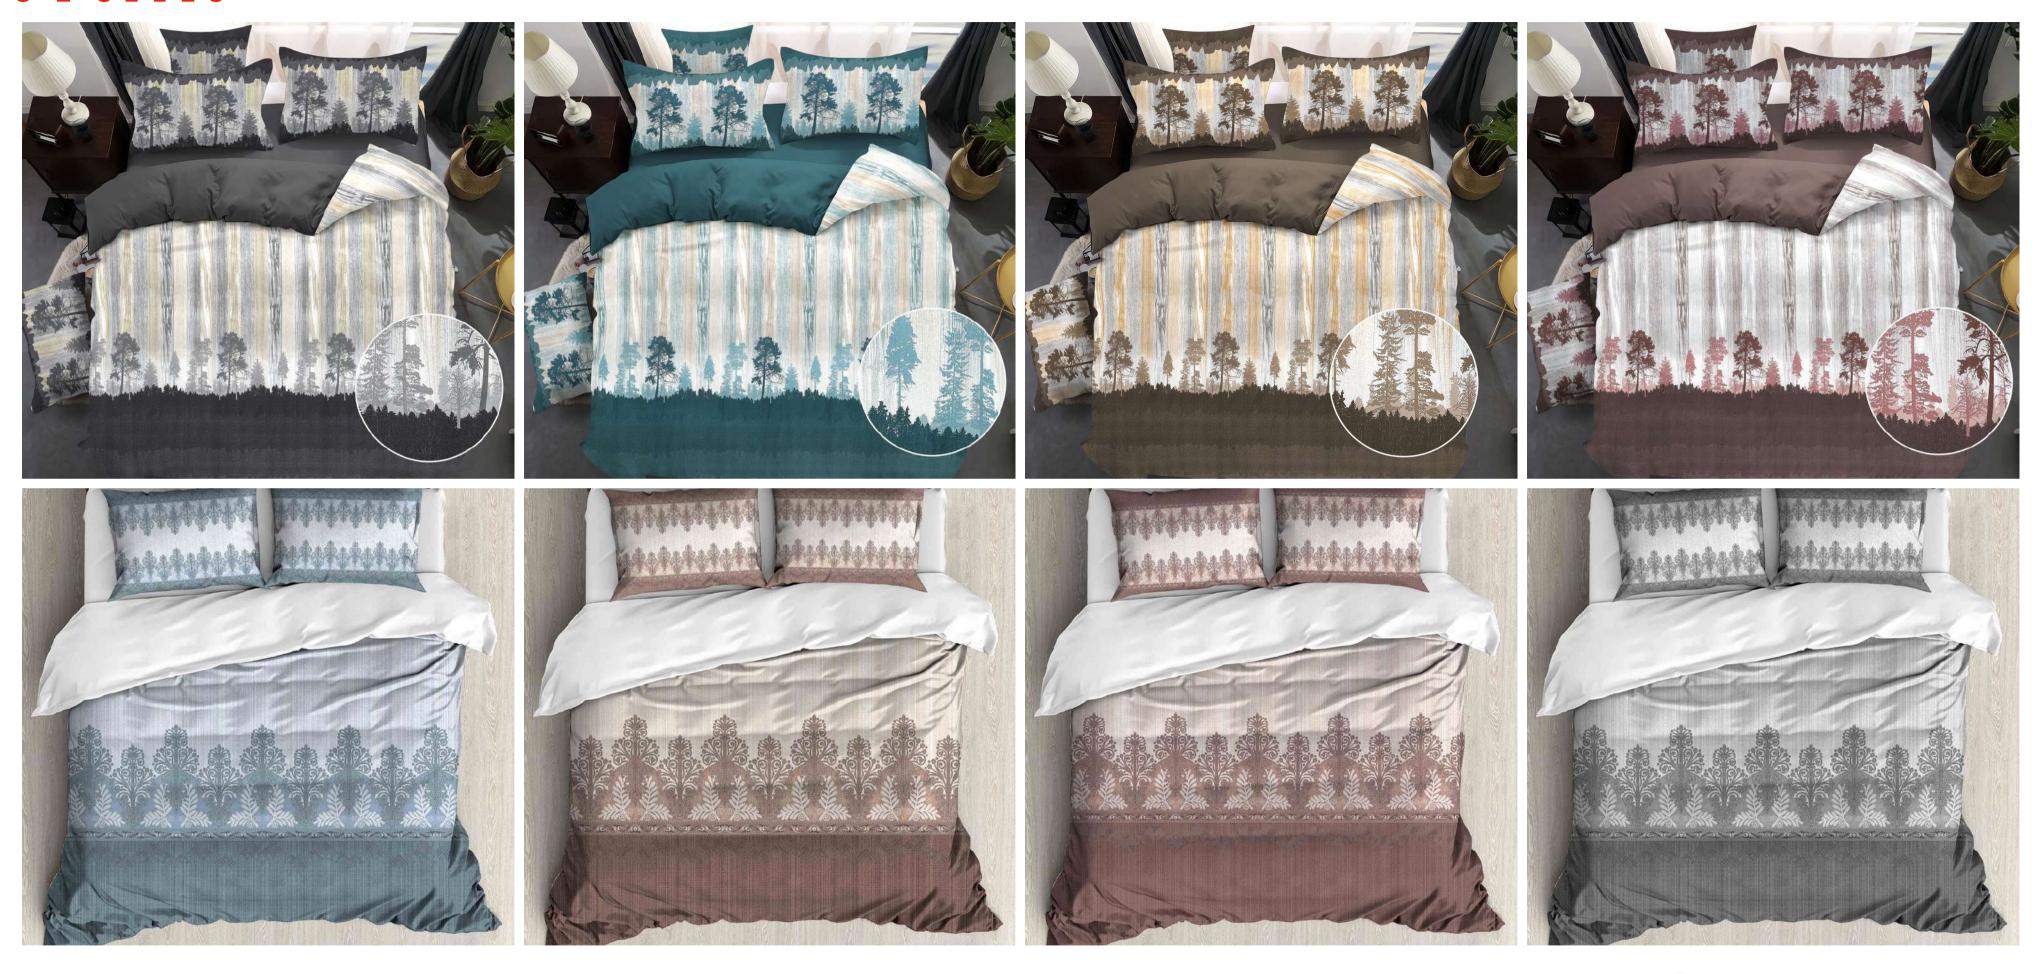

#### PANNEL DESIGNING BEDSHEET & PILLOW COWER

| 1 Bed Sheet    | 108inch *108inch |
|----------------|------------------|
| 2 Pillow Cover | 20inch*30inch    |

QUALITY- PURE COTTON

ERITAGE

PURE COTTON KING SIZE BEDSHEET