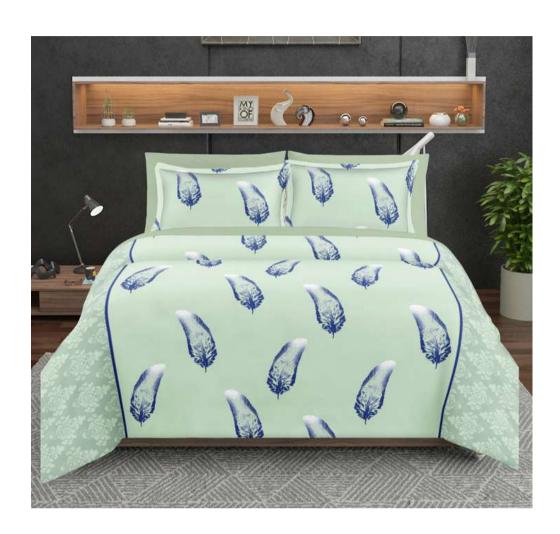

# ROSE GARDEN

PURE COTTON KING SIZE BEDSHEET

#### ALL OVER DESIGNER ITEMS

| 1 Bed Sheet    | 108inch *108inch |
|----------------|------------------|
| 2 Pillow Cover | 20inch*30inch    |

QUALITY- PURE COTTON

**BACK TO TOP** 