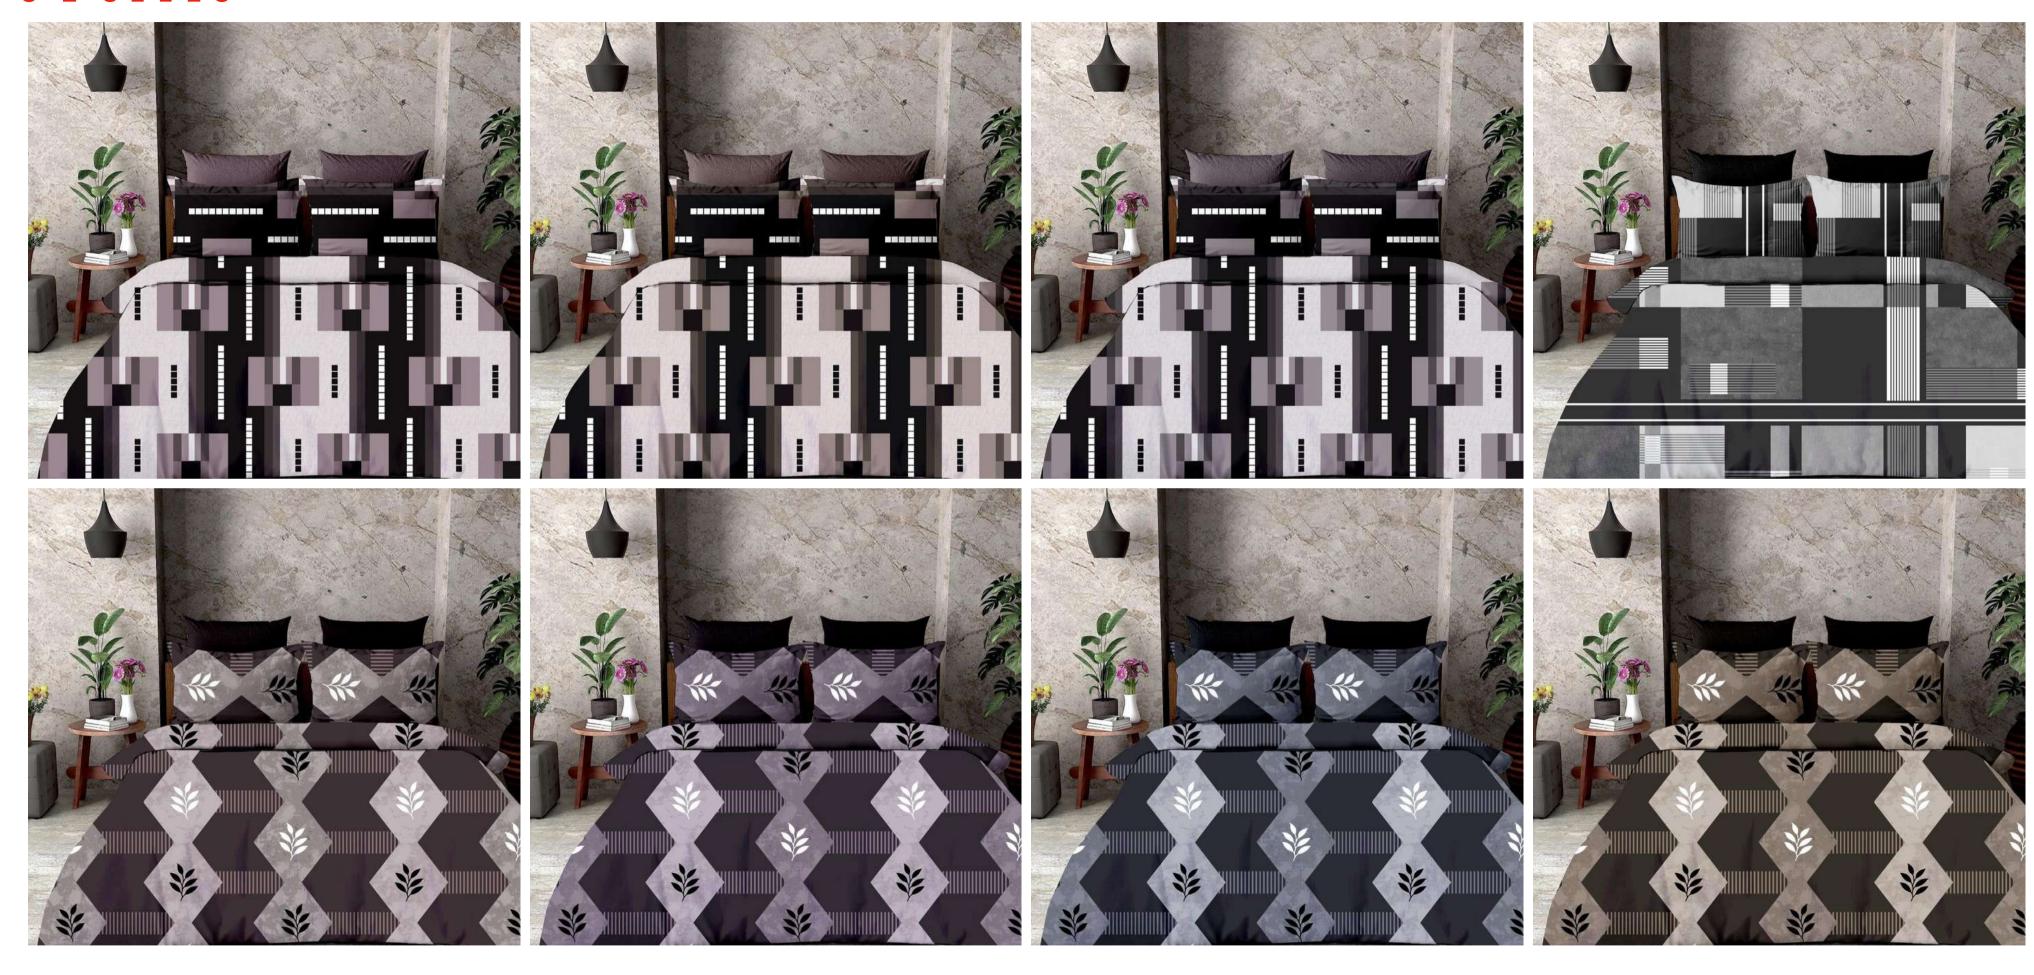

#### COORDINATE DESIGNER ITEMS

| 1 Bed Sheet    | 108inch *108inch |
|----------------|------------------|
| 2 Pillow Cover | 20inch*30inch    |

QUALITY- PURE COTTON

**BACK TO TOP** 

GLORY

PURE COTTON KING SIZE BEDSHEET

#### ALL OVER DESIGNER ITEMS

| 1 Bed Sheet    | 108inch *108inch |
|----------------|------------------|
| 2 Pillow Cover | 20inch*30inch    |

QUALITY- PURE COTTON

**BACK TO TOP** 