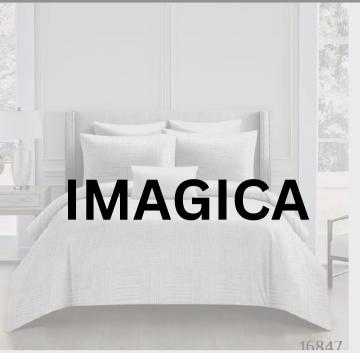

## SOBER COLOUR MAGICA

PURE COTTON KING SIZE BEDSHEET

SELF PRINT DESIGNER ITEM

| 1 Bed Sheet    | 108inch *108inch |
|----------------|------------------|
| 2 Pillow Cover | 20inch*30inch    |

QUALITY- PURE FINE COTTON

**BACK TO TOP** 

MAGICA

300 TC PURE COTTON KING SIZE BEDSHEET

PANNEL DESIGNER PILLOW COVER & BEDSHEET

| 1 Bed Sheet    | 108inch *108inch |
|----------------|------------------|
| 2 Pillow Cover | 20inch*30inch    |