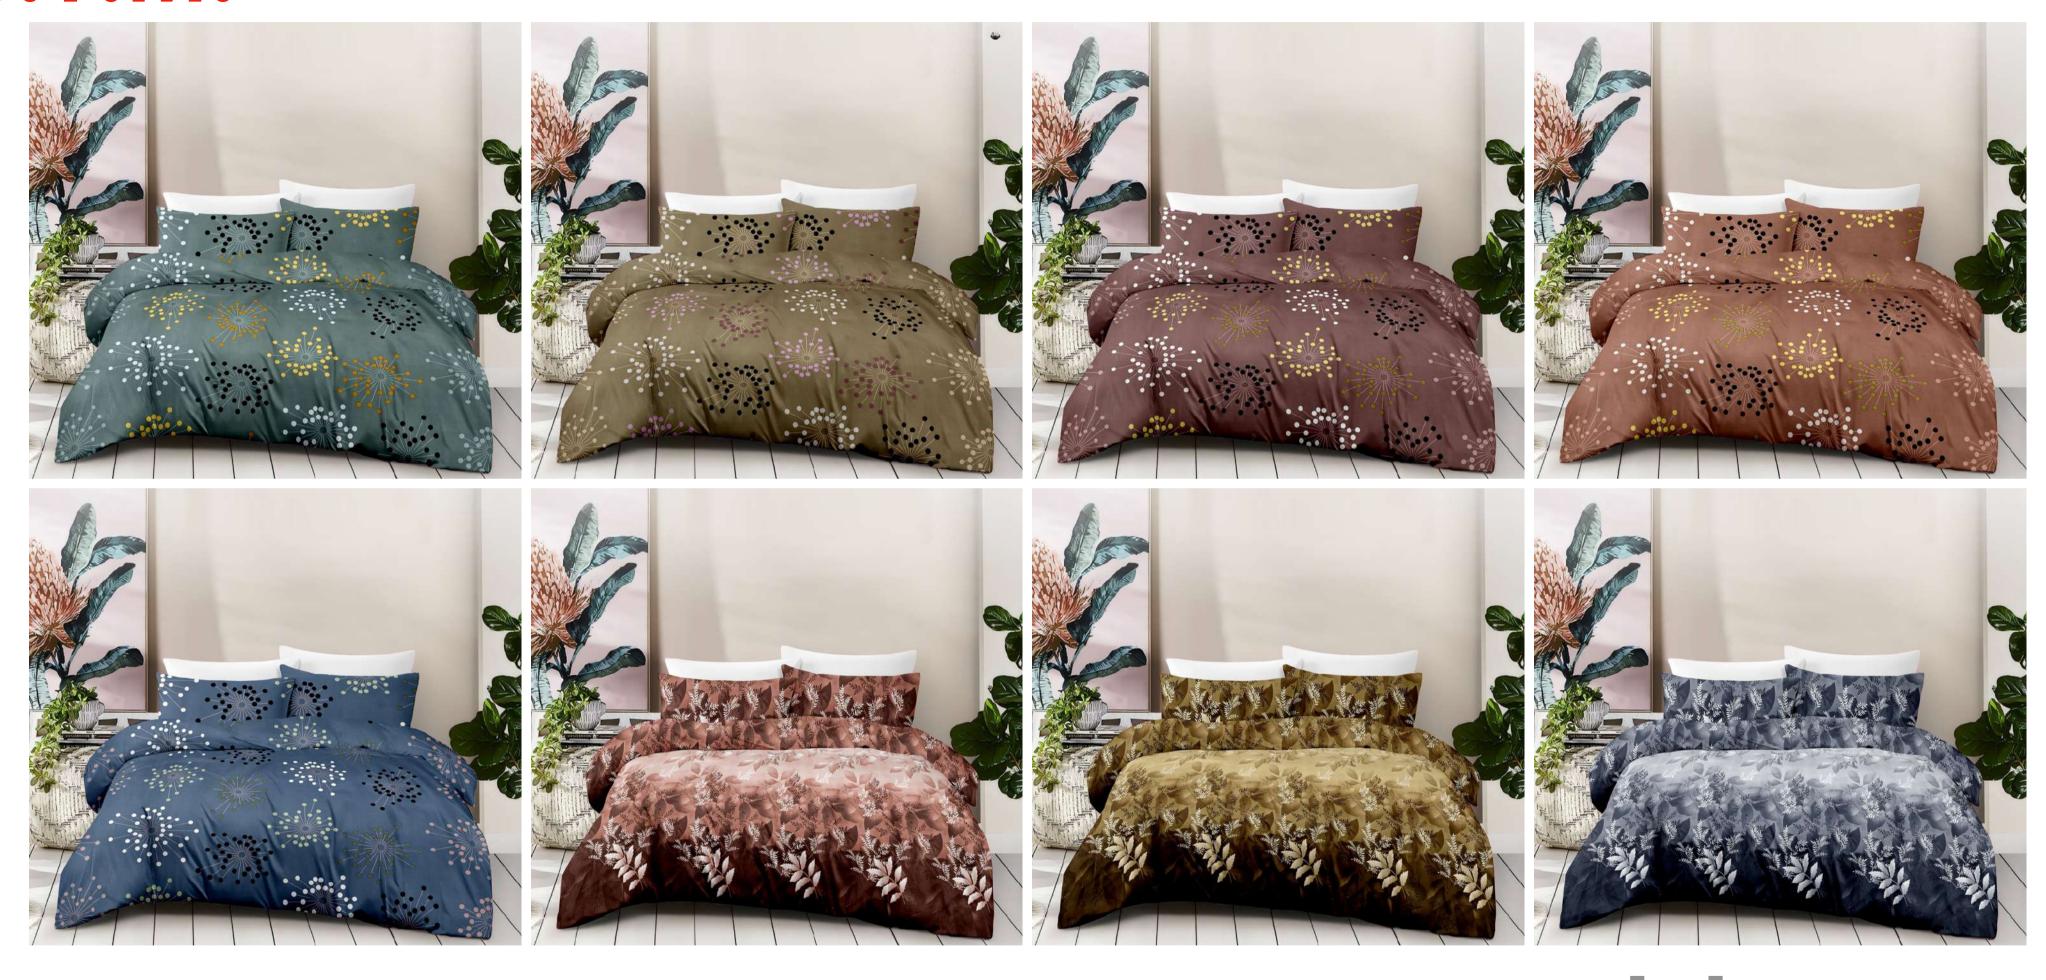

## SOBER COLOUR MAGICA

PURE COTTON KING SIZE BEDSHEET

SELF PRINT DESIGNER ITEM

| 1 Bed Sheet    | 108inch *108inch |
|----------------|------------------|
| 2 Pillow Cover | 20inch*30inch    |

QUALITY- PURE FINE COTTON

**BACK TO TOP** 

MAGICA

300 TC PURE COTTON KING SIZE BEDSHEET

PANNEL DESIGNER PILLOW COVER & BEDSHEET

| 1 Bed Sheet    | 108inch *108inch |
|----------------|------------------|
| 2 Pillow Cover | 20inch*30inch    |