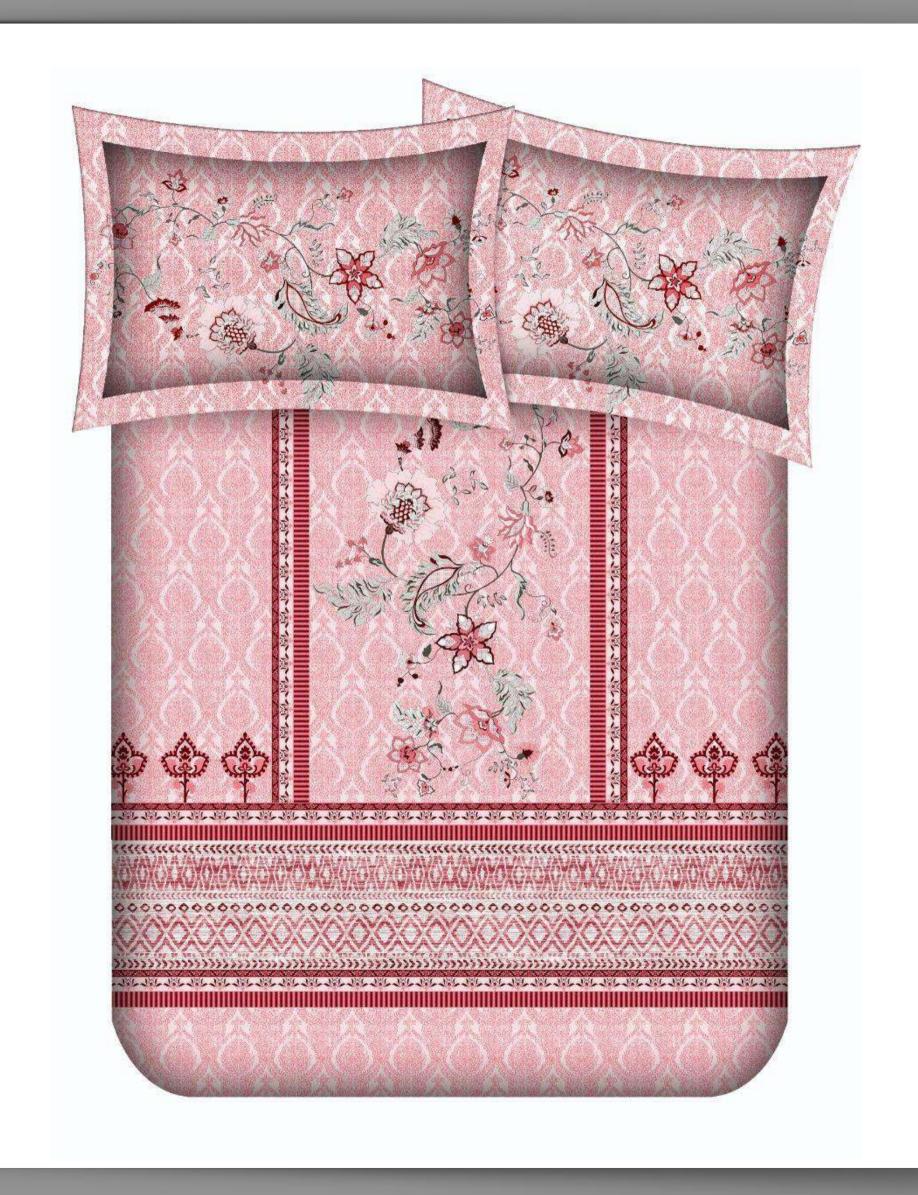

# ROSE GARDEN

PURE COTTON KING SIZE BEDSHEET

#### ALL OVER DESIGNER ITEMS

| 1 Bed Sheet    | 108inch *108inch |
|----------------|------------------|
| 2 Pillow Cover | 20inch*30inch    |

QUALITY- PURE COTTON

**BACK TO TOP** 