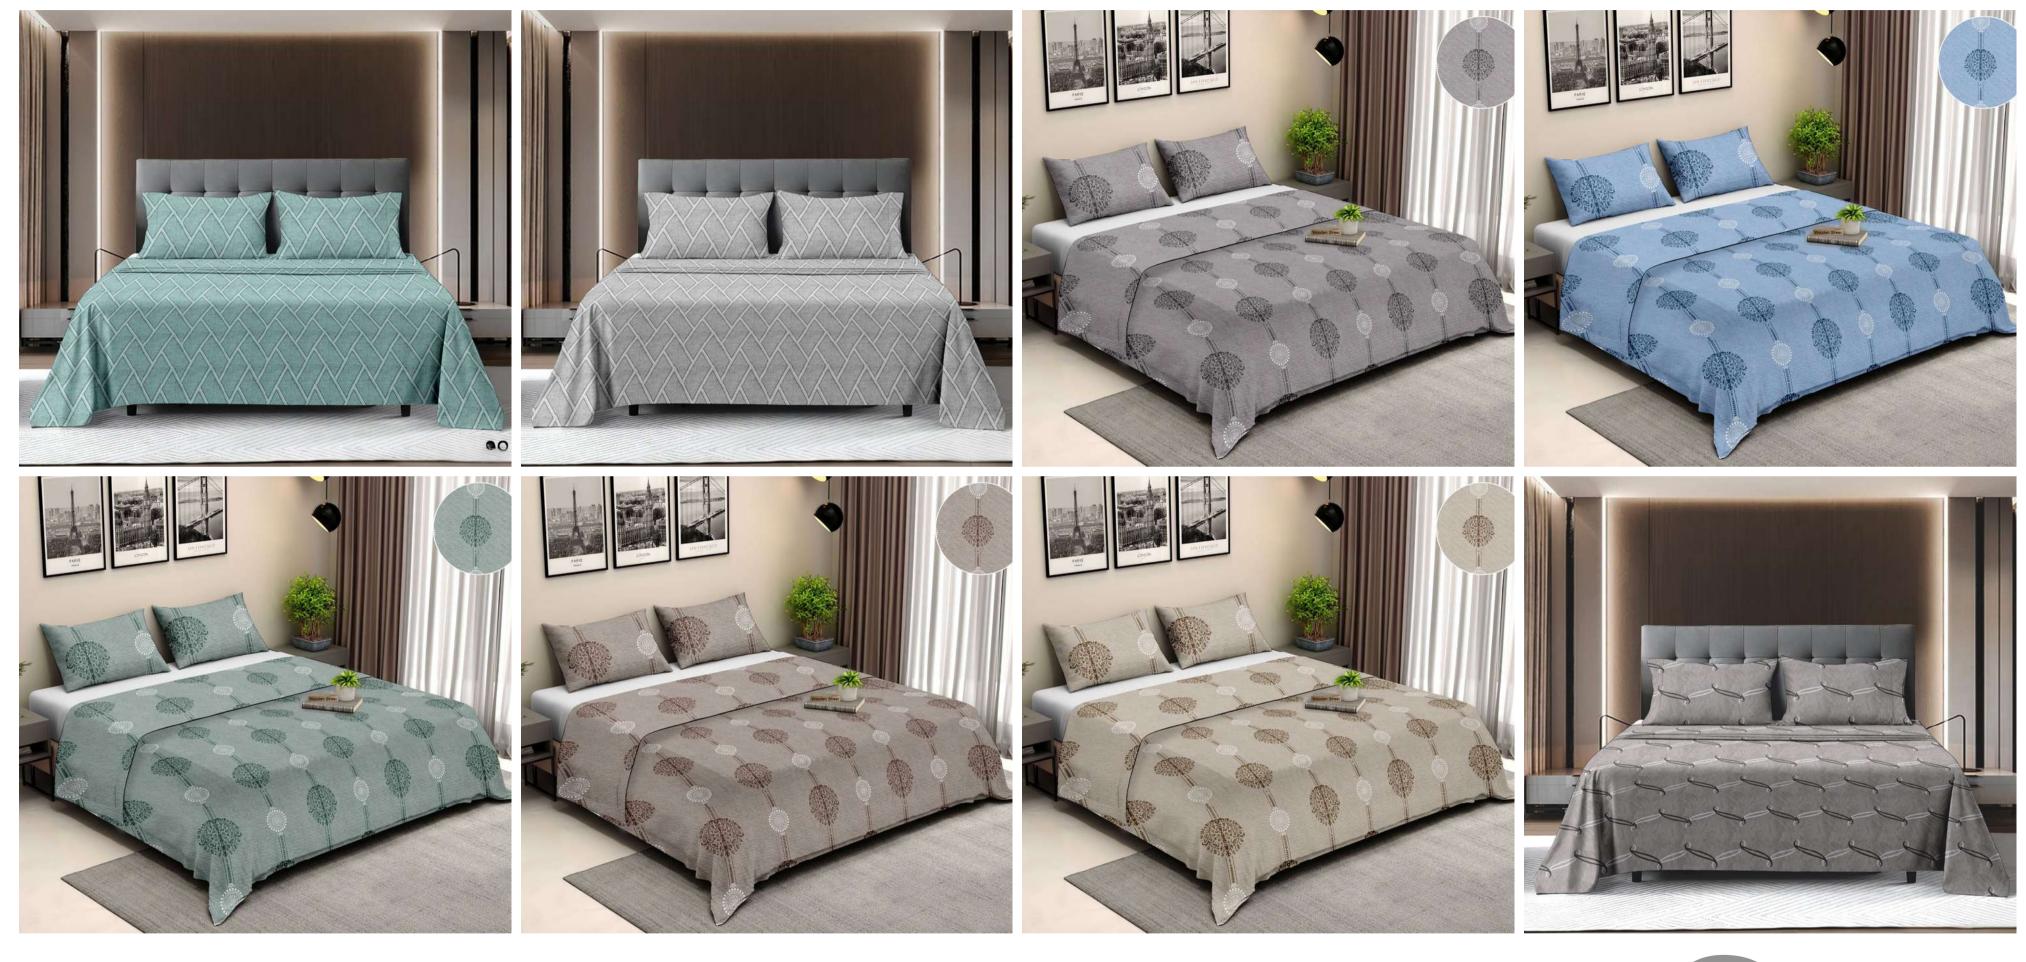

#### COORDINATE DESIGNER ITEMS

| 1 Bed Sheet    | 108inch *108inch |
|----------------|------------------|
| 2 Pillow Cover | 20inch*30inch    |

QUALITY- PURE COTTON

**BACK TO TOP** 

GLORY

PURE COTTON KING SIZE BEDSHEET

#### ALL OVER DESIGNER ITEMS

| 1 Bed Sheet    | 108inch *108inch |
|----------------|------------------|
| 2 Pillow Cover | 20inch*30inch    |

QUALITY- PURE COTTON

**BACK TO TOP** 