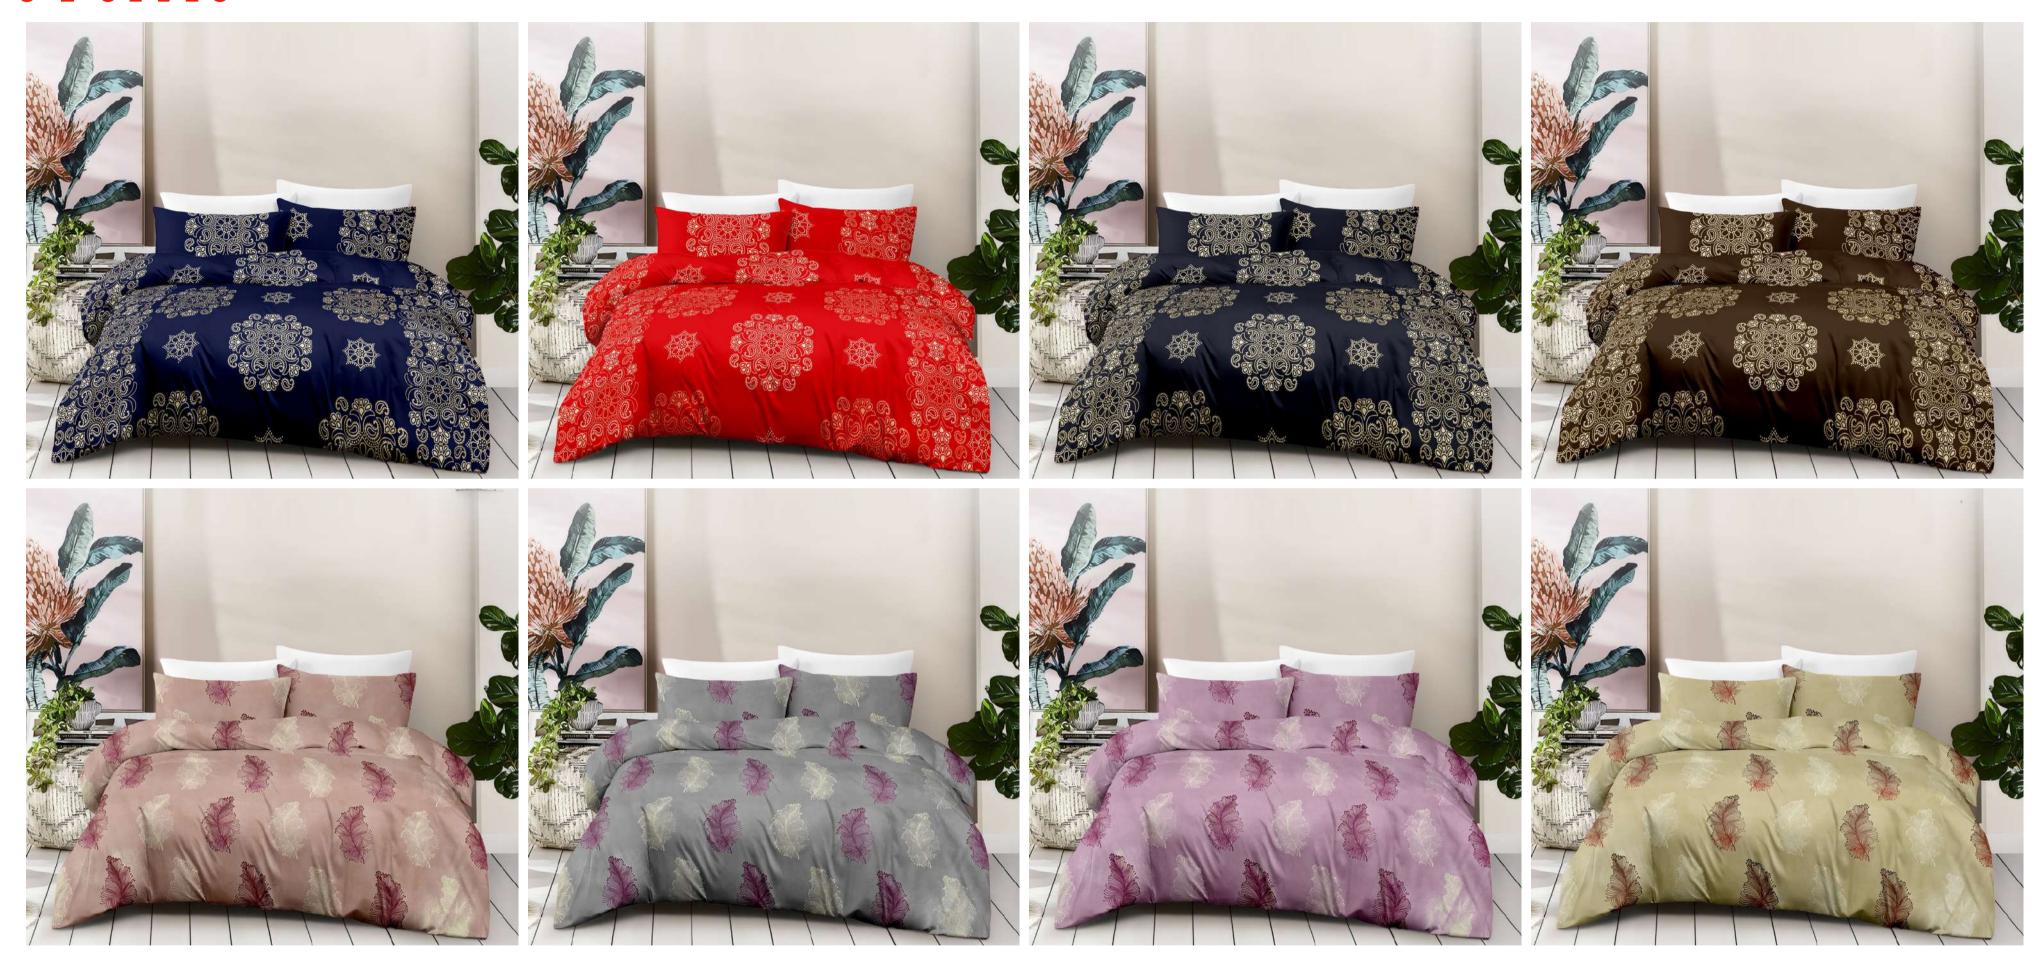

#### COORDINATE DESIGNER ITEMS

| 1 Bed Sheet    | 108inch *108inch |
|----------------|------------------|
| 2 Pillow Cover | 20inch*30inch    |

QUALITY- PURE COTTON

**BACK TO TOP** 

GLORY

PURE COTTON KING SIZE BEDSHEET