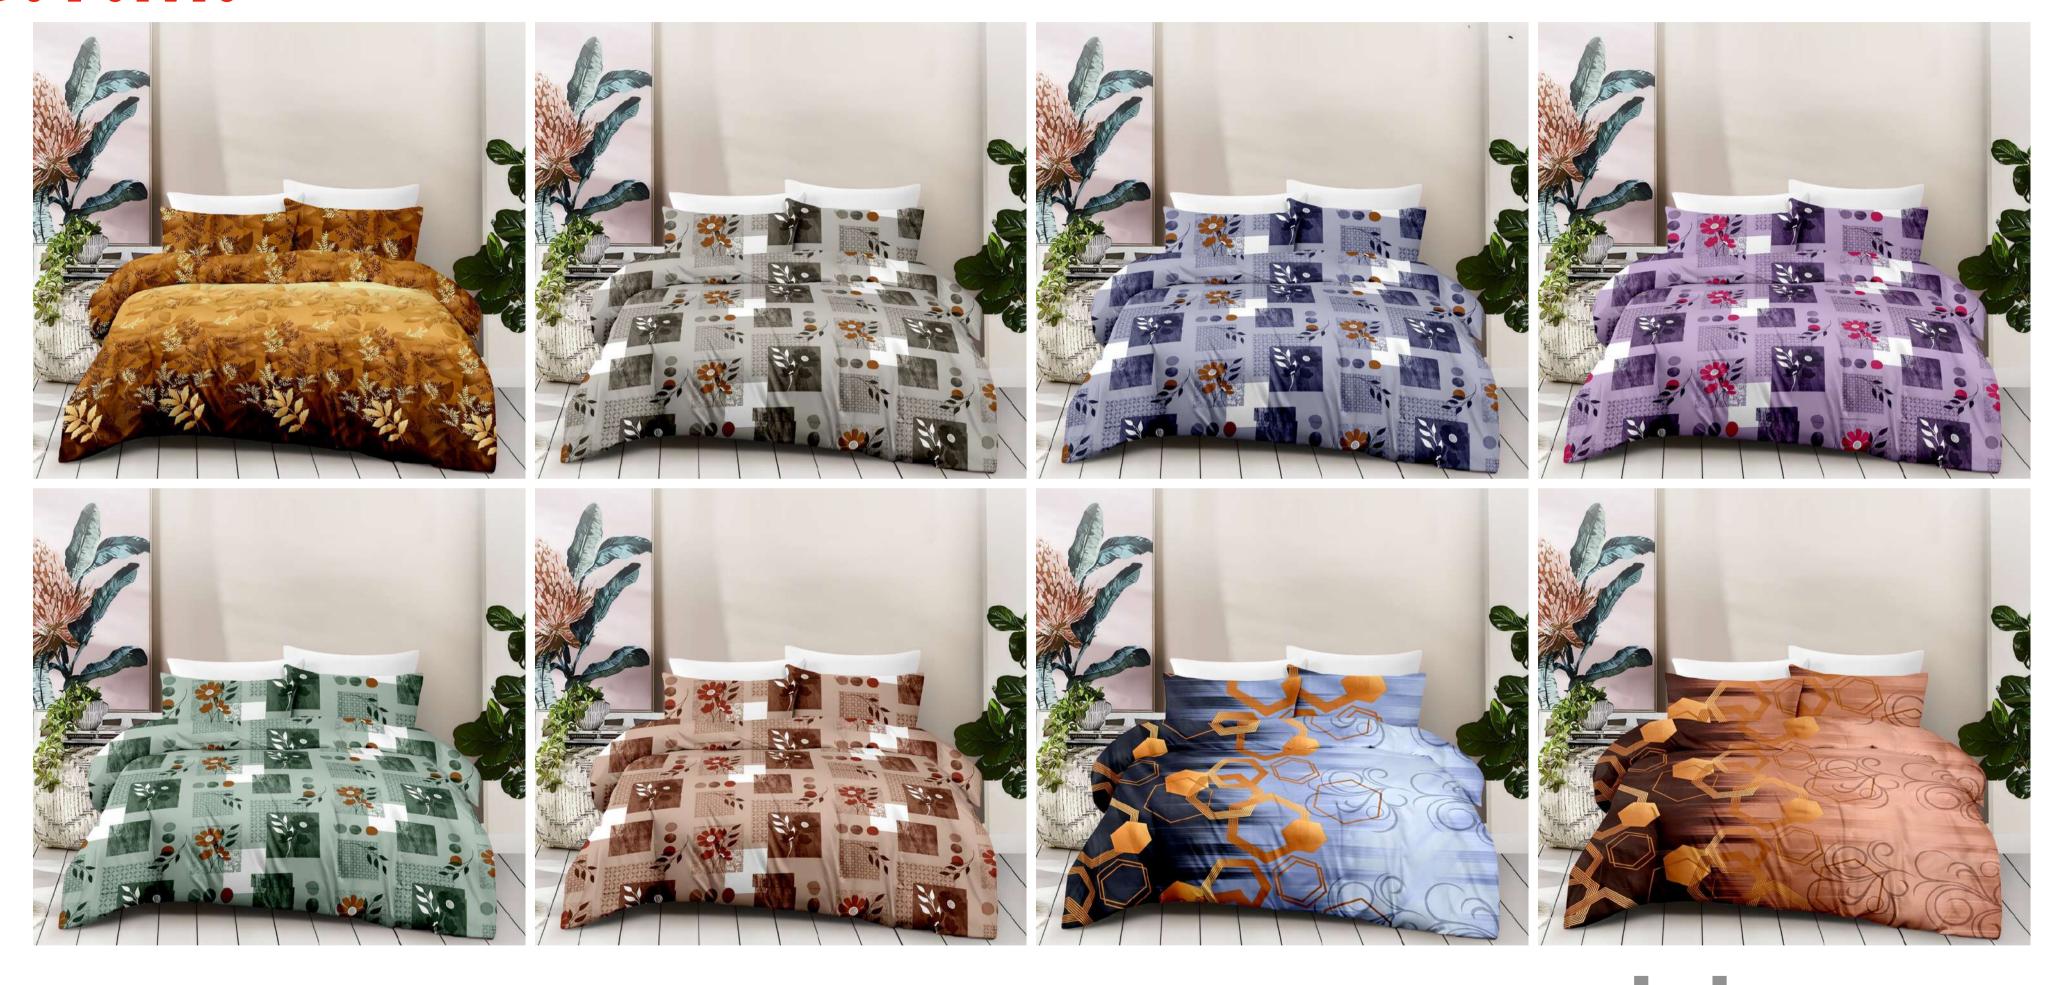

# ROSE GARDEN

PURE COTTON KING SIZE BEDSHEET

#### ALL OVER DESIGNER ITEMS

| 1 Bed Sheet    | 108inch *108inch |
|----------------|------------------|
| 2 Pillow Cover | 20inch*30inch    |

QUALITY- PURE COTTON

**BACK TO TOP** 