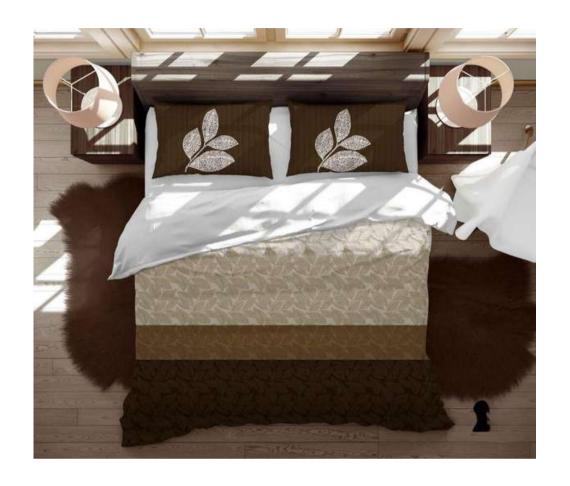

#### COORDINATE DESIGNER ITEM

| 1 Bed Sheet    | 108inch *108inch |
|----------------|------------------|
| 2 Pillow Cover | 20inch*30inch    |

QUALITY- SATIN PROCIAN

ETHINIC

ETHINIC

ETHINIC

PURE COTTON KING SIZE BEDSHEET