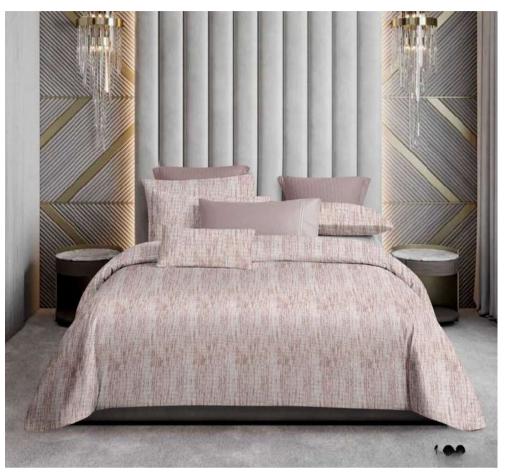

# ROSE GARDEN

PURE COTTON KING SIZE BEDSHEET

#### ALL OVER DESIGNER ITEMS

| 1 Bed Sheet    | 108inch *108inch |
|----------------|------------------|
| 2 Pillow Cover | 20inch*30inch    |

QUALITY- PURE COTTON

**BACK TO TOP** 