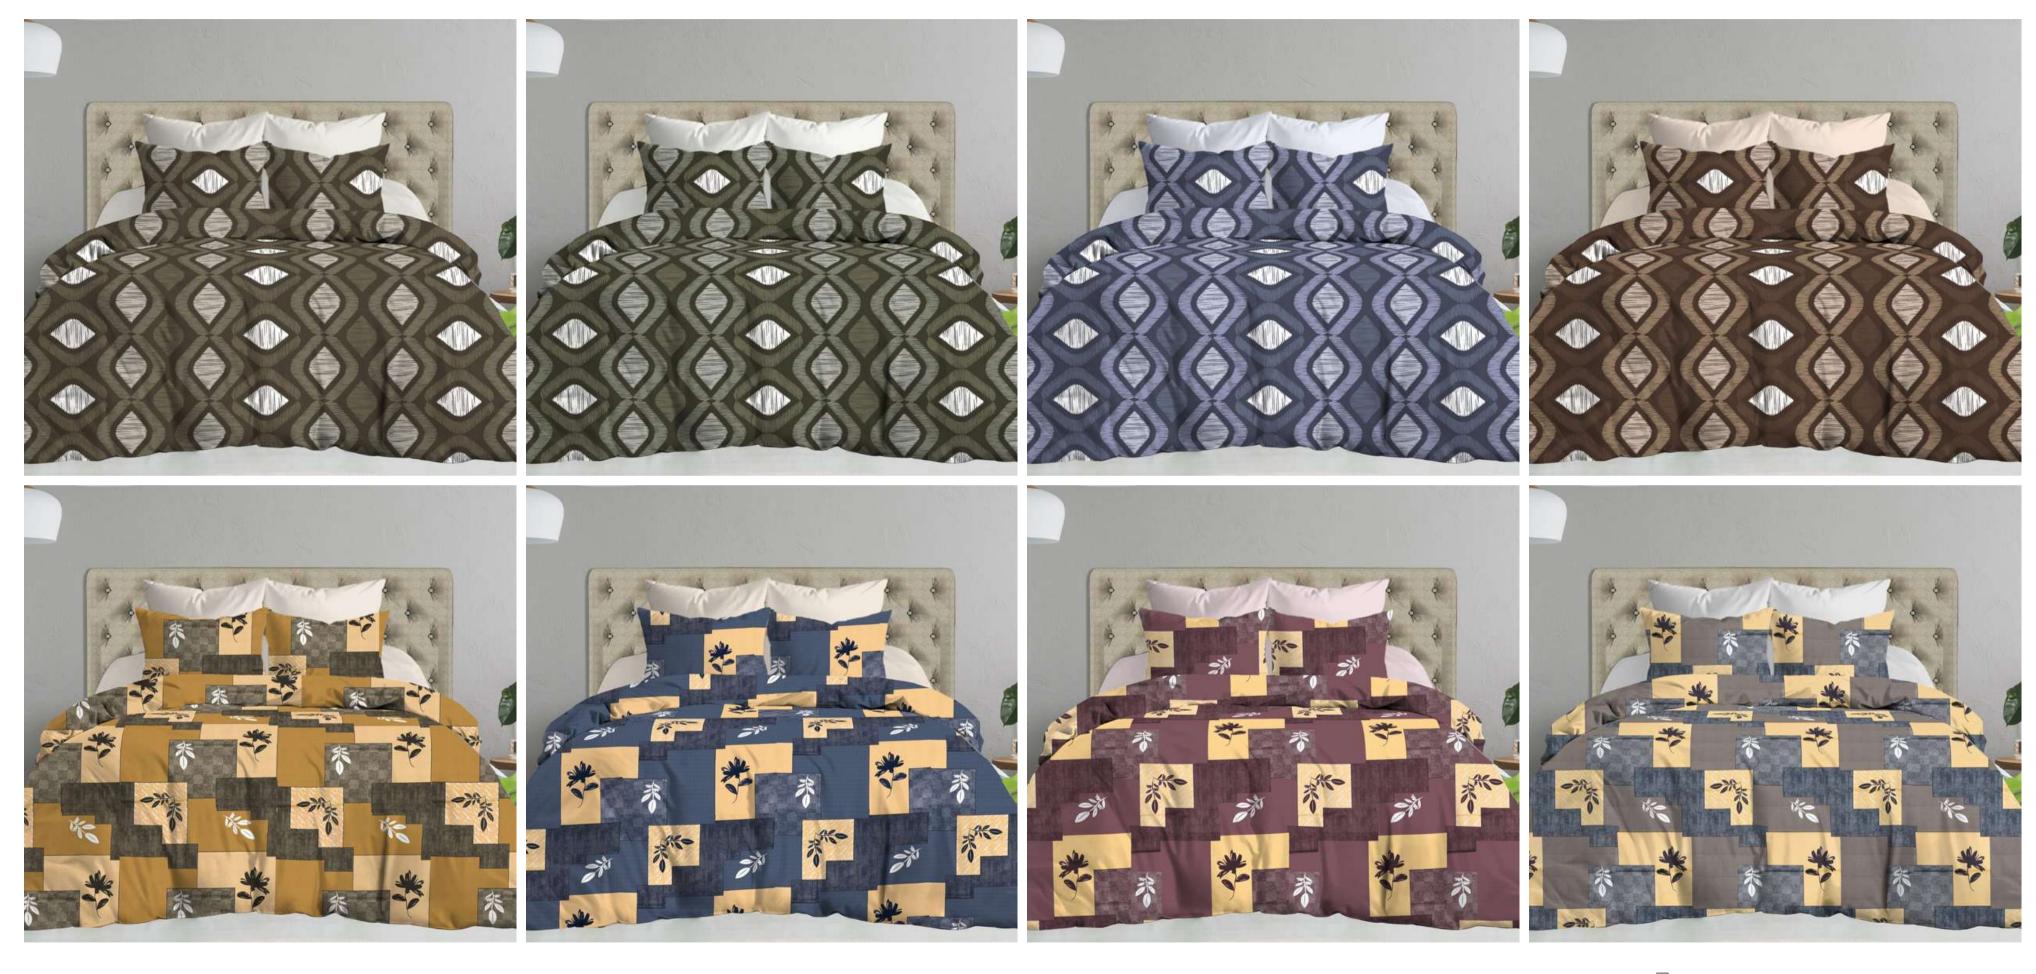

#### PANNEL DESIGNING BEDSHEET & PILLOW COWER

| 1 Bed Sheet    | 108inch *108inch |
|----------------|------------------|
| 2 Pillow Cover | 20inch*30inch    |

QUALITY- PURE COTTON

ERITAGE

PURE COTTON KING SIZE BEDSHEET

#### COORDINATE DESIGNER ITEMS

| 1 Bed Sheet    | 108inch *108inch |
|----------------|------------------|
| 2 Pillow Cover | 20inch*30inch    |

QUALITY- PURE COTTON

**BACK TO TOP** 

GLORY

PURE COTTON KING SIZE BEDSHEET