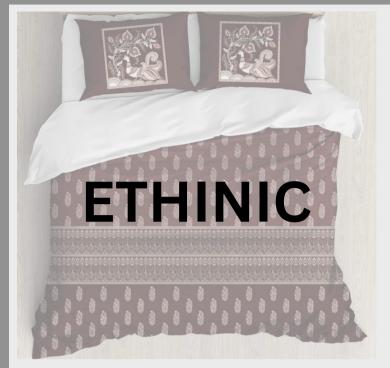

#### COORDINATE DESIGNER ITEM

| 1 Bed Sheet    | 108inch *108inch |
|----------------|------------------|
| 2 Pillow Cover | 20inch*30inch    |

QUALITY- SATIN PROCIAN

ETHINIC

ETHINIC

ETHINIC

PURE COTTON KING SIZE BEDSHEET