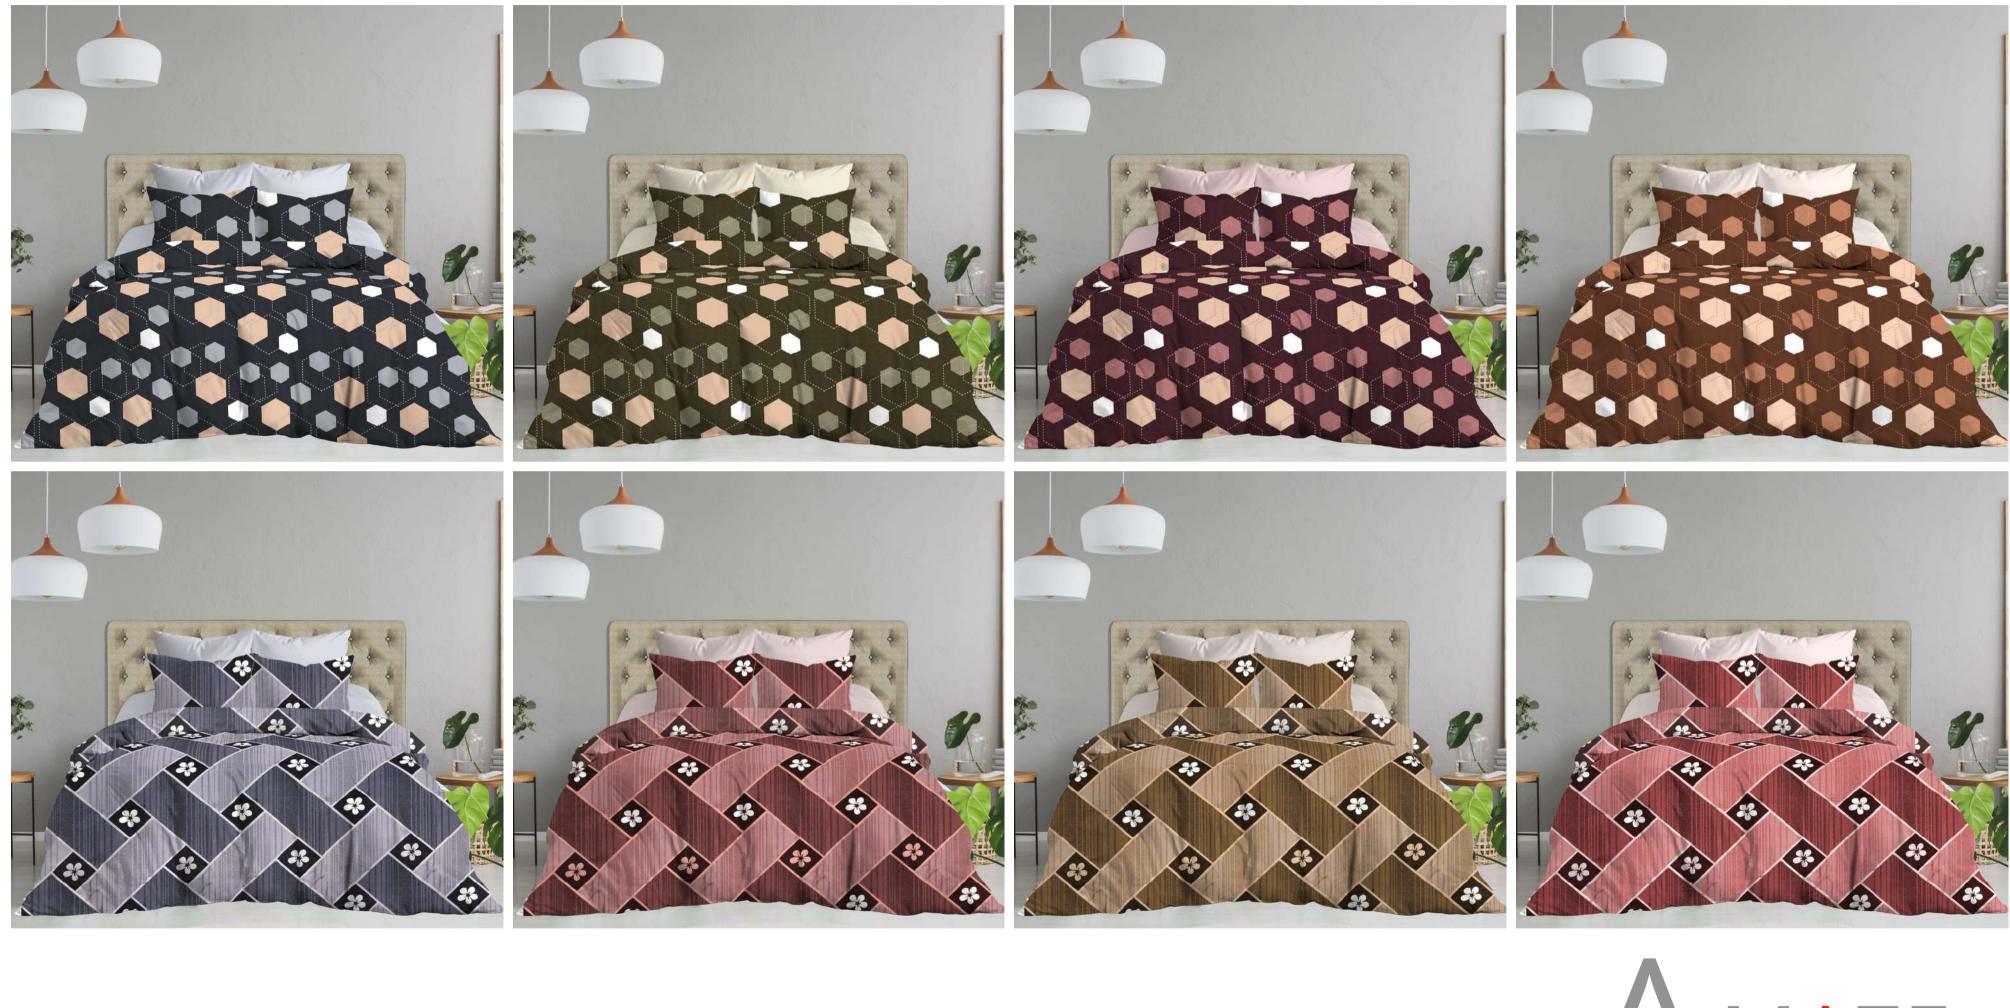

**BACK TO TOP** 

MAGICA

300 TC PURE COTTON KING SIZE BEDSHEET

PANNEL DESIGNER PILLOW COVER & BEDSHEET

| 1 Bed Sheet    | 108inch *108inch |
|----------------|------------------|
| 2 Pillow Cover | 20inch*30inch    |

QUALITY- 300 TC TWILL SATIN PROCIAN

PARKER

PARKER

PARKER

#### PANNEL DESIGNING BEDSHEET & PILLOW COWER

| 1 Bed Sheet    | 108inch *108inch |
|----------------|------------------|
| 2 Pillow Cover | 20inch*30inch    |

QUALITY- PURE COTTON

ERITAGE

PURE COTTON KING SIZE BEDSHEET

#### COORDINATE DESIGNER ITEMS

| 1 Bed Sheet    | 108inch *108inch |
|----------------|------------------|
| 2 Pillow Cover | 20inch*30inch    |

QUALITY- PURE COTTON

**BACK TO TOP** 

GLORY

PURE COTTON KING SIZE BEDSHEET