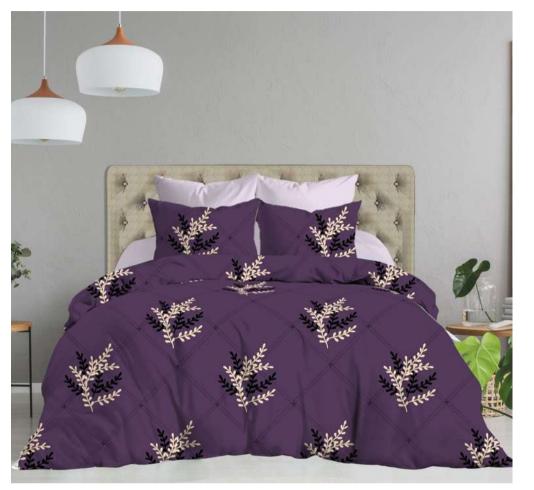

## SOBER COLOUR MAGICA

PURE COTTON KING SIZE BEDSHEET

SELF PRINT DESIGNER ITEM

| 1 Bed Sheet    | 108inch *108inch |
|----------------|------------------|
| 2 Pillow Cover | 20inch*30inch    |

QUALITY- PURE FINE COTTON

**BACK TO TOP** 

MAGICA

300 TC PURE COTTON KING SIZE BEDSHEET

PANNEL DESIGNER PILLOW COVER & BEDSHEET

| 1 Bed Sheet    | 108inch *108inch |
|----------------|------------------|
| 2 Pillow Cover | 20inch*30inch    |

QUALITY- 300 TC TWILL SATIN PROCIAN

PARKER

PARKER

PARKER