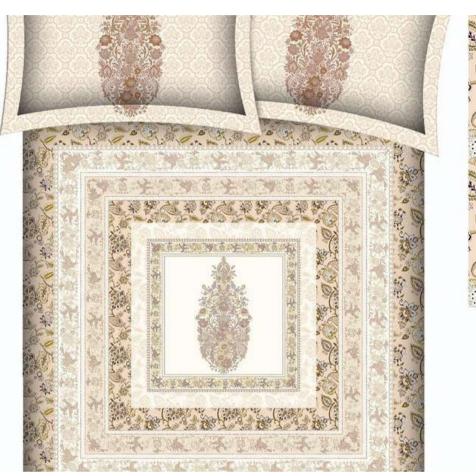

ALL OVER DESIGNER ITEM

| 1 Bed Sheet    | 108inch *108inch |
|----------------|------------------|
| 2 Pillow Cover | 20inch*30inch    |

QUALITY- SATIN PROCIAN

HOPSTIK