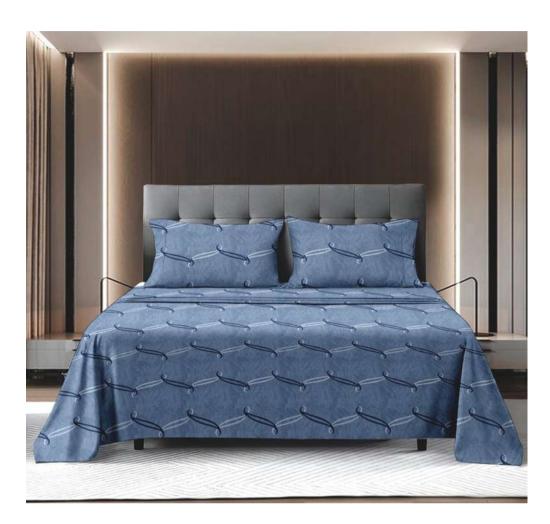

**BACK TO TOP** 

MAGICA

300 TC PURE COTTON KING SIZE BEDSHEET

PANNEL DESIGNER PILLOW COVER & BEDSHEET

| 1 Bed Sheet    | 108inch *108inch |
|----------------|------------------|
| 2 Pillow Cover | 20inch*30inch    |

QUALITY- 300 TC TWILL SATIN PROCIAN

PARKER

PARKER

PARKER