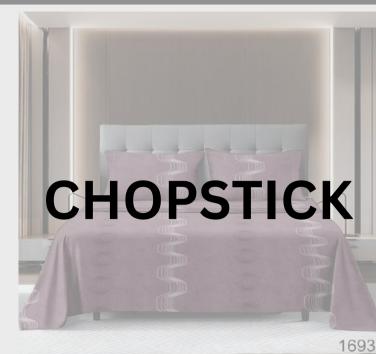

ALL OVER DESIGNER ITEM

| 1 Bed Sheet    | 108inch *108inch |
|----------------|------------------|
| 2 Pillow Cover | 20inch*30inch    |

QUALITY- SATIN PROCIAN

HOPSTIK