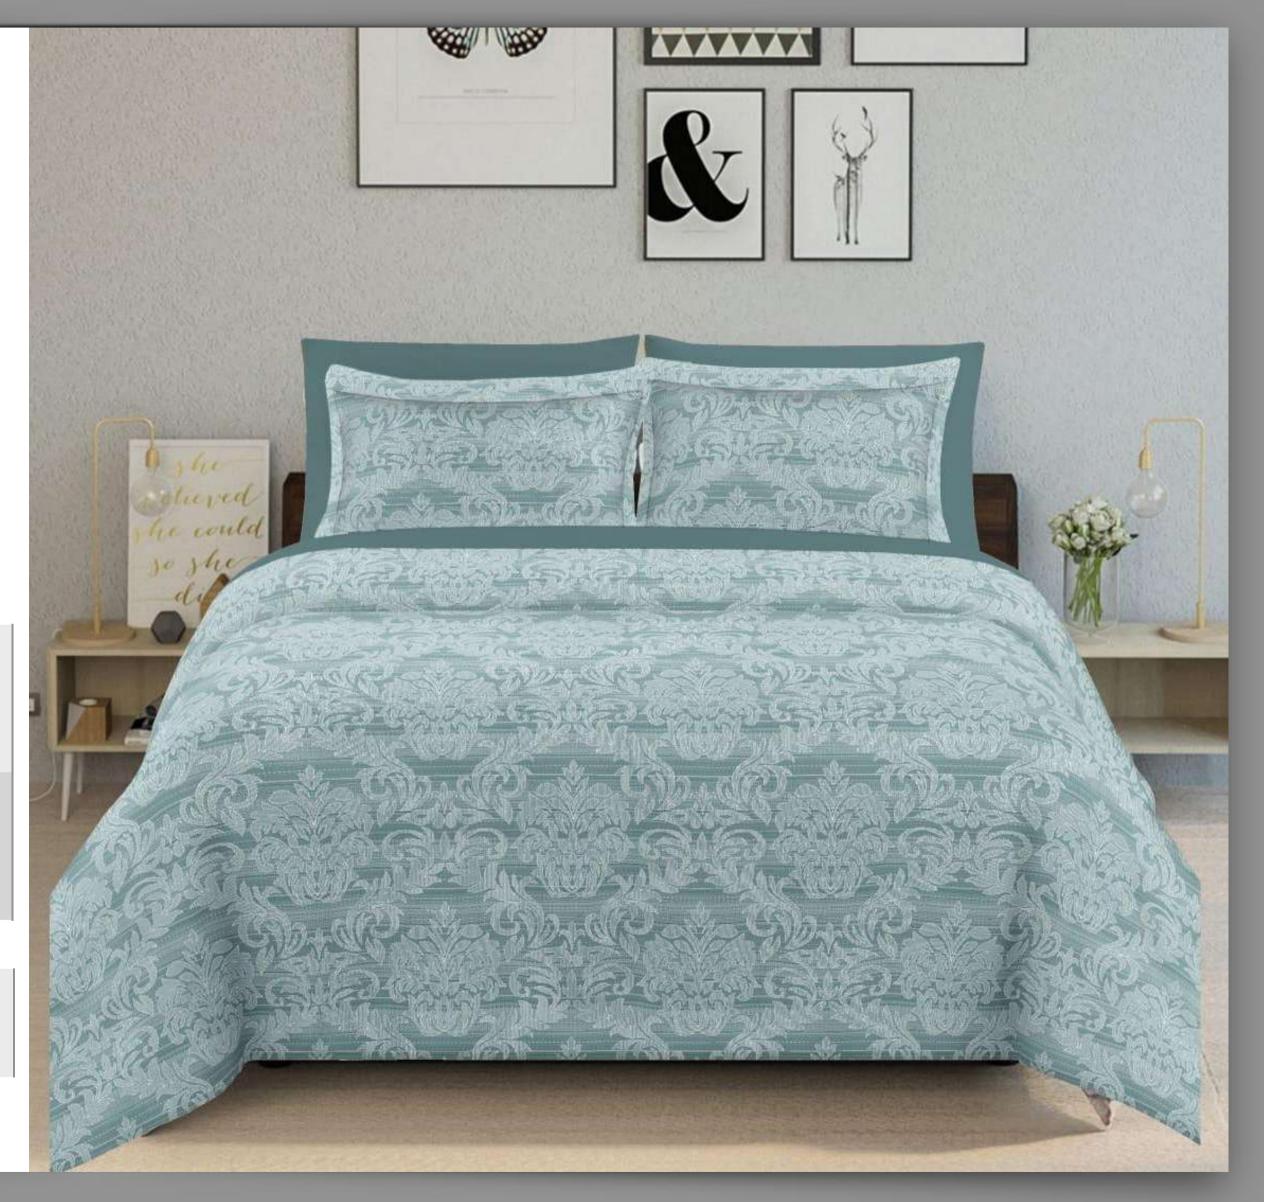

## SOBER COLOUR MAGICA

PURE COTTON KING SIZE BEDSHEET

SELF PRINT DESIGNER ITEM

| 1 Bed Sheet    | 108inch *108inch |
|----------------|------------------|
| 2 Pillow Cover | 20inch*30inch    |

QUALITY- PURE FINE COTTON