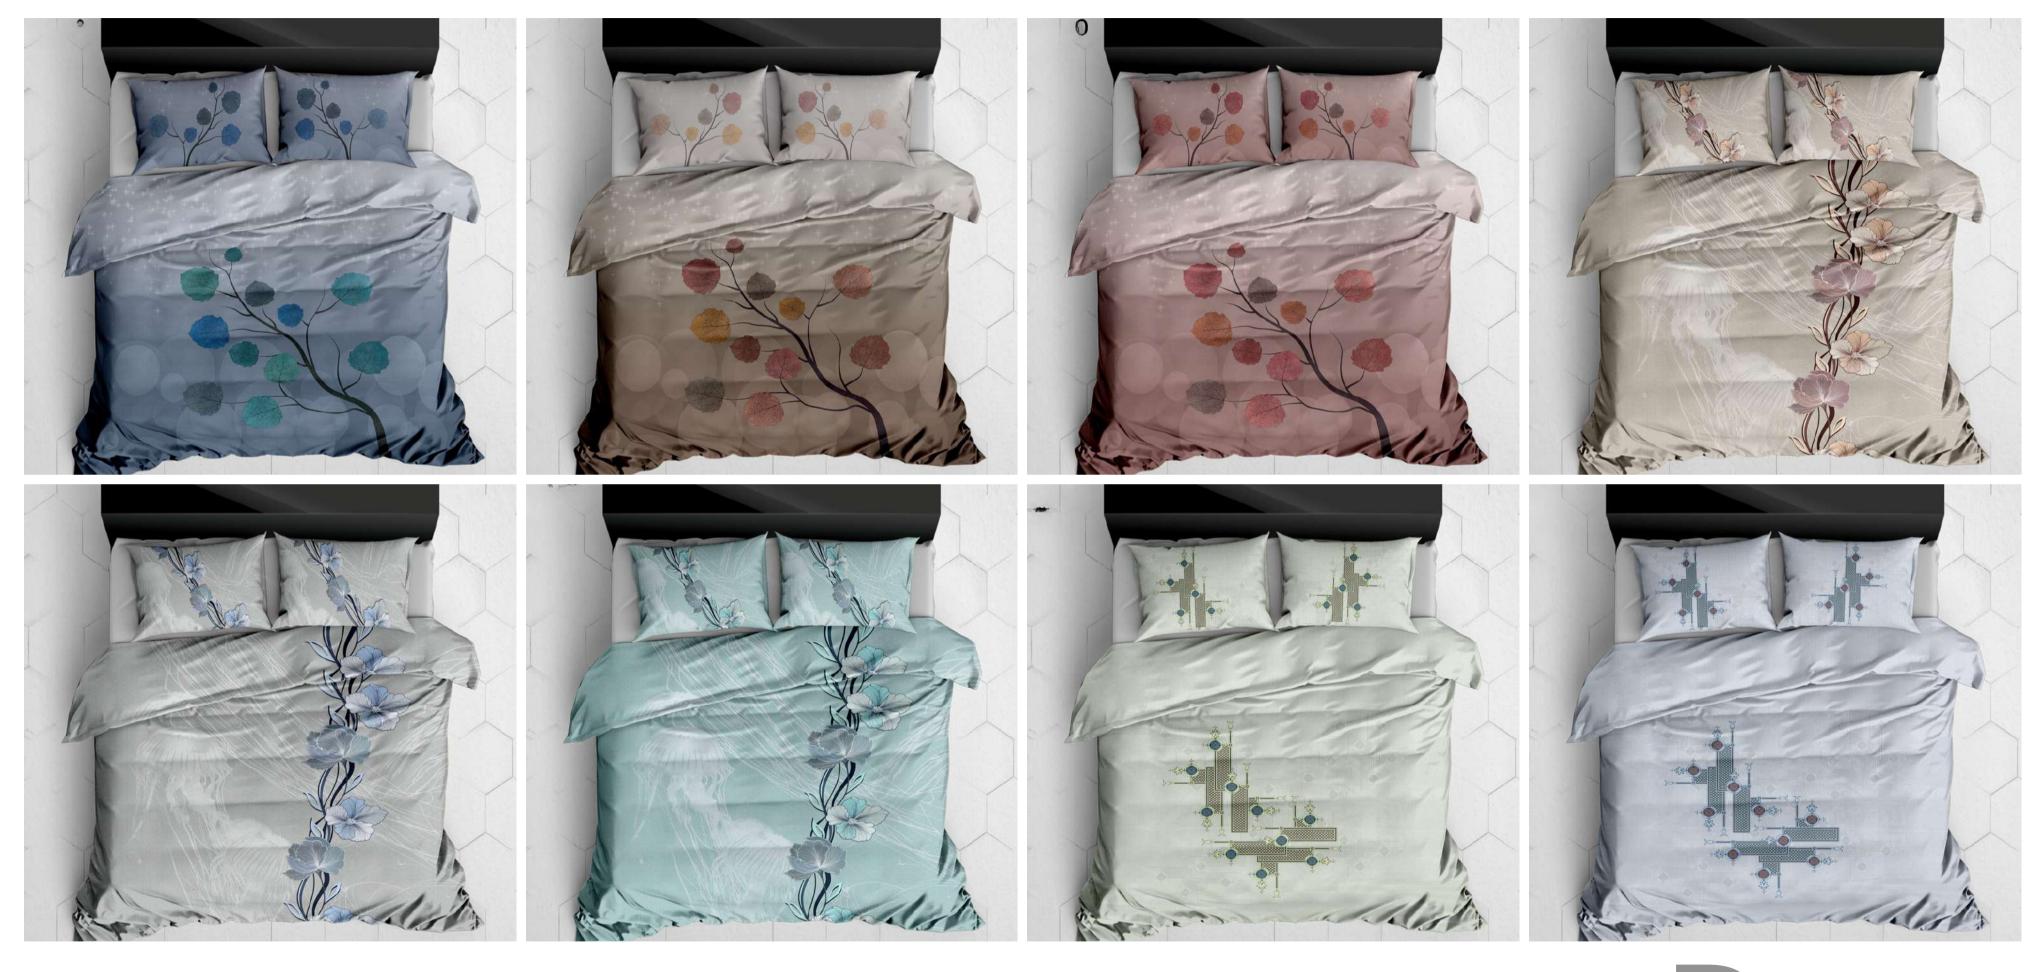

## SOBER COLOUR MAGICA

PURE COTTON KING SIZE BEDSHEET

SELF PRINT DESIGNER ITEM

| 1 Bed Sheet    | 108inch *108inch |
|----------------|------------------|
| 2 Pillow Cover | 20inch*30inch    |

QUALITY- PURE FINE COTTON