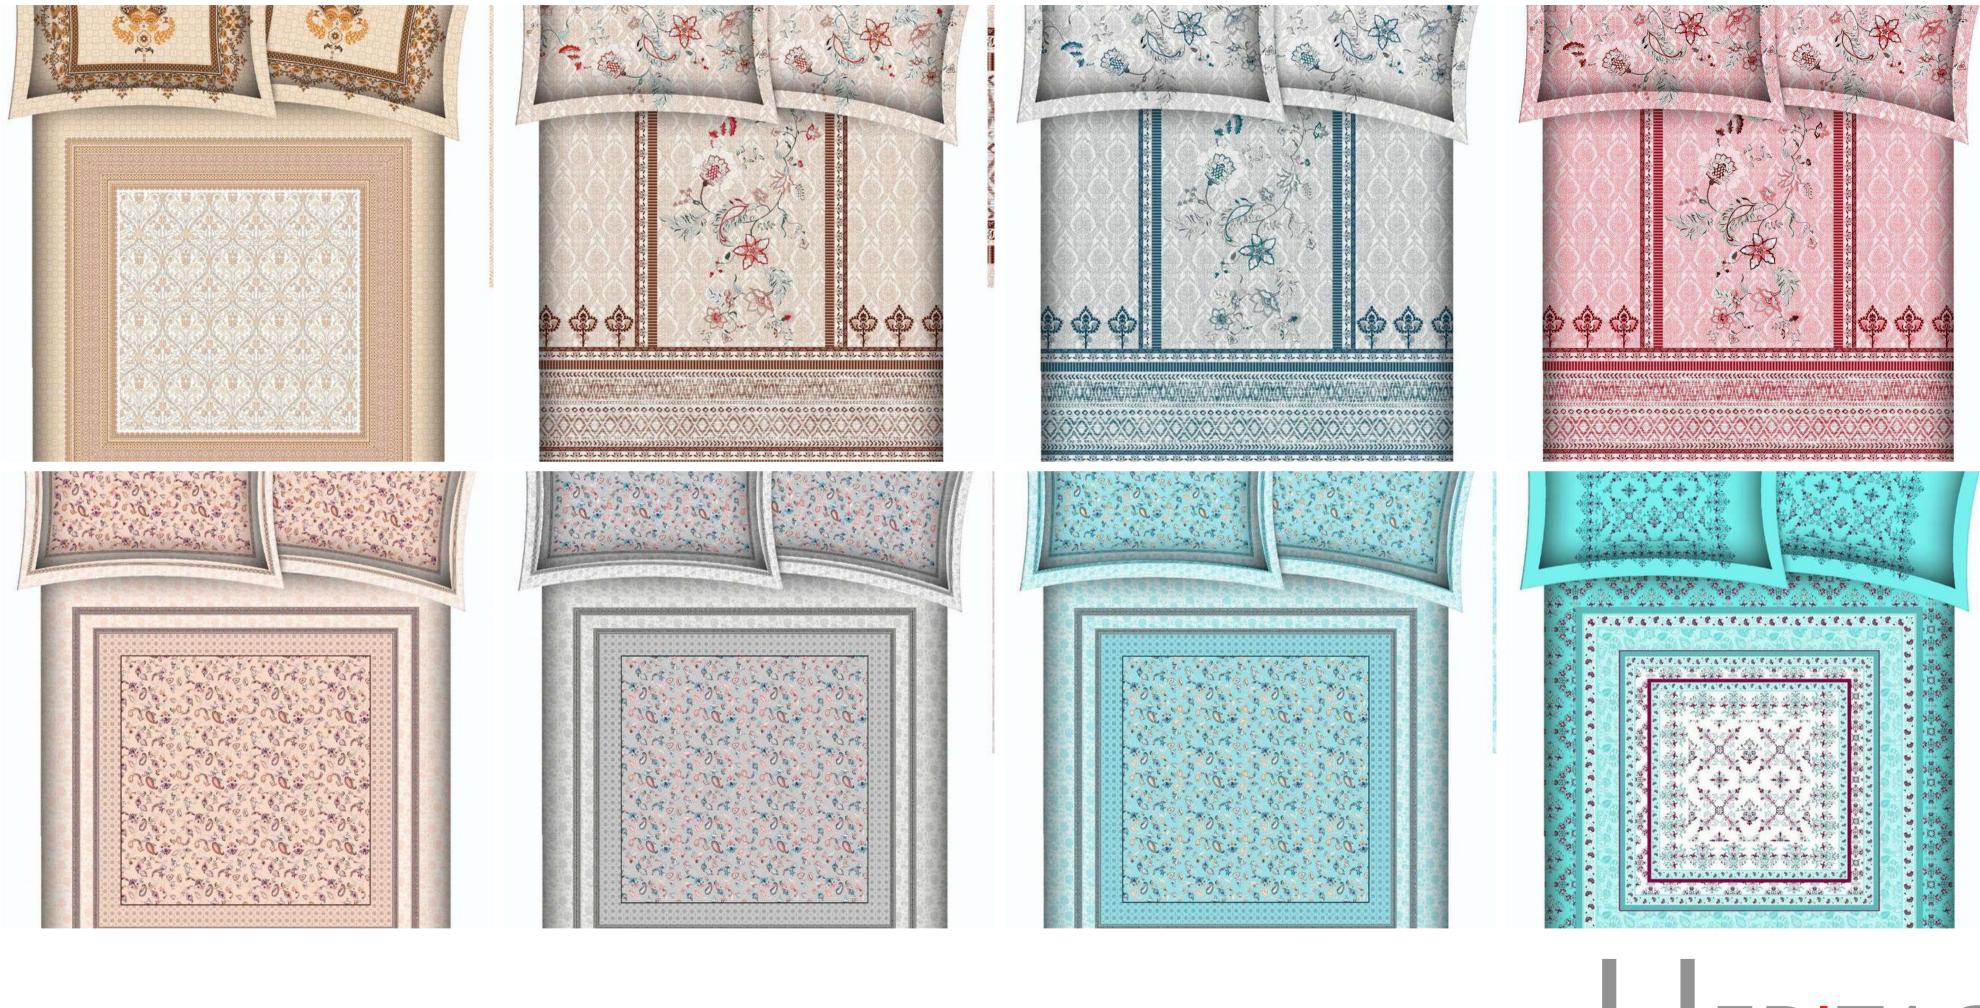

**BACK TO TOP** 

MAGICA

300 TC PURE COTTON KING SIZE BEDSHEET

PANNEL DESIGNER PILLOW COVER & BEDSHEET

| 1 Bed Sheet    | 108inch *108inch |
|----------------|------------------|
| 2 Pillow Cover | 20inch*30inch    |

QUALITY- 300 TC TWILL SATIN PROCIAN

PARKER

PARKER

PARKER