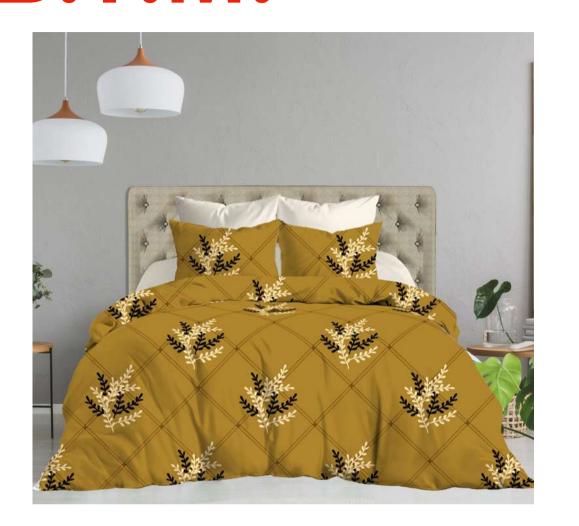

#### COORDINATE DESIGNER ITEMS

| 1 Bed Sheet    | 108inch *108inch |
|----------------|------------------|
| 2 Pillow Cover | 20inch*30inch    |

QUALITY- PURE COTTON

**BACK TO TOP** 

GLORY

PURE COTTON KING SIZE BEDSHEET

#### ALL OVER DESIGNER ITEMS

| 1 Bed Sheet    | 108inch *108inch |
|----------------|------------------|
| 2 Pillow Cover | 20inch*30inch    |

QUALITY- PURE COTTON

**BACK TO TOP** 