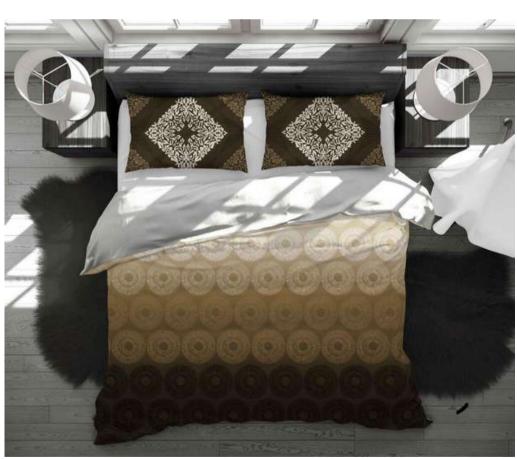

#### PANNEL DESIGNING BEDSHEET & PILLOW COWER

| 1 Bed Sheet    | 108inch *108inch |
|----------------|------------------|
| 2 Pillow Cover | 20inch*30inch    |

QUALITY- PURE COTTON

ERITAGE

PURE COTTON KING SIZE BEDSHEET