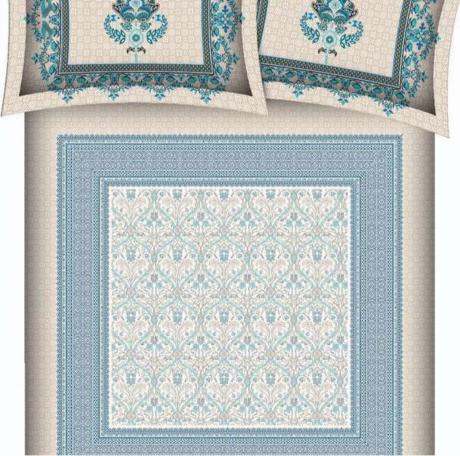

#### COORDINATE DESIGNER ITEM

| 1 Bed Sheet    | 108inch *108inch |
|----------------|------------------|
| 2 Pillow Cover | 20inch*30inch    |

QUALITY- SATIN PROCIAN

ETHINIC

ETHINIC

ETHINIC

PURE COTTON KING SIZE BEDSHEET