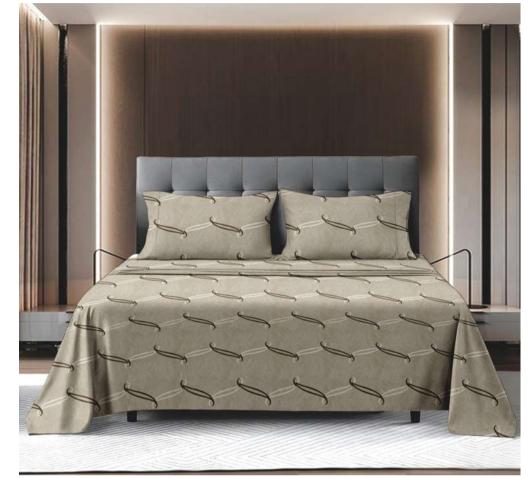

**BACK TO TOP** 

MAGICA

300 TC PURE COTTON KING SIZE BEDSHEET

PANNEL DESIGNER PILLOW COVER & BEDSHEET

| 1 Bed Sheet    | 108inch *108inch |
|----------------|------------------|
| 2 Pillow Cover | 20inch*30inch    |

QUALITY- 300 TC TWILL SATIN PROCIAN

PARKER

PARKER

PARKER