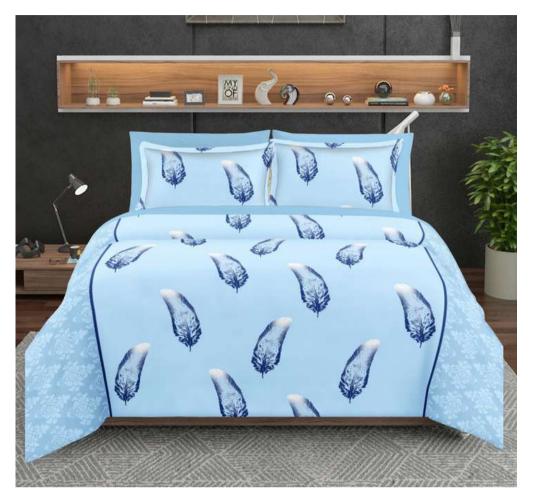

#### ALL OVER DESIGNER ITEMS

| 1 Bed Sheet    | 108inch *108inch |
|----------------|------------------|
| 2 Pillow Cover | 20inch*30inch    |

QUALITY- PURE COTTON

**BACK TO TOP** 

#### PANNEL DESIGNING BEDSHEET & PILLOW COWER

| 1 Bed Sheet    | 108inch *108inch |
|----------------|------------------|
| 2 Pillow Cover | 20inch*30inch    |

QUALITY- PURE COTTON

ERITAGE

PURE COTTON KING SIZE BEDSHEET