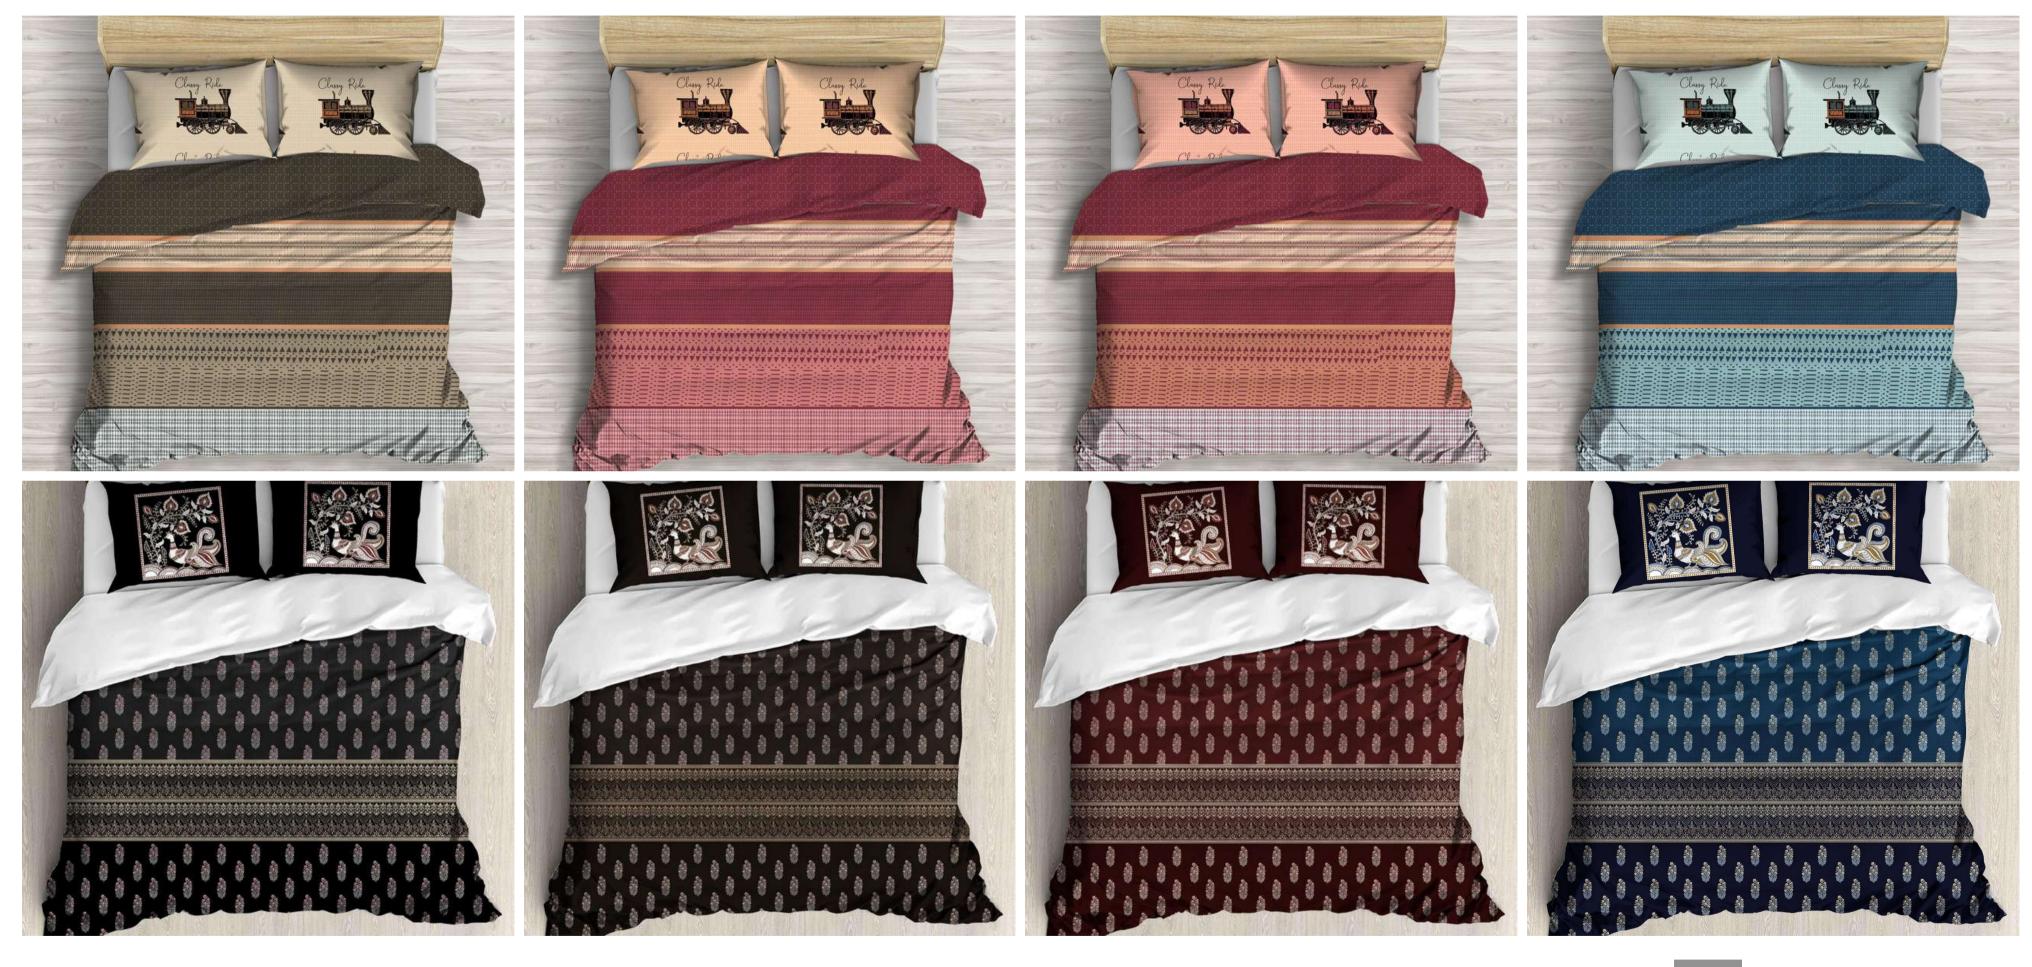

QUALITY- 300 TC TWILL SATIN PROCIAN

PARKER

PARKER

PARKER

#### PANNEL DESIGNING BEDSHEET & PILLOW COWER

| 1 Bed Sheet    | 108inch *108inch |
|----------------|------------------|
| 2 Pillow Cover | 20inch*30inch    |

QUALITY- PURE COTTON

ERITAGE

PURE COTTON KING SIZE BEDSHEET