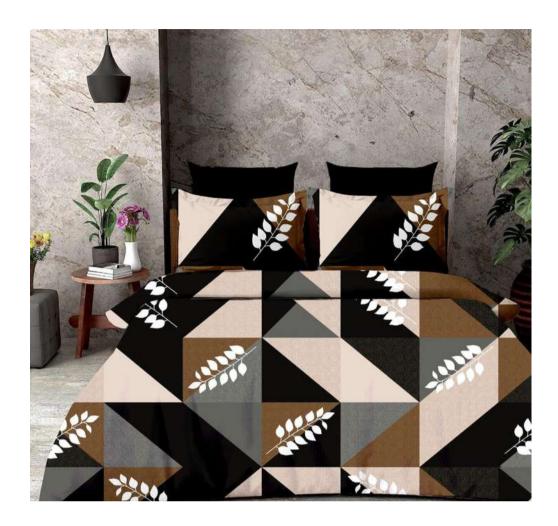

ALL OVER DESIGNER ITEM

| 1 Bed Sheet    | 108inch *108inch |
|----------------|------------------|
| 2 Pillow Cover | 20inch*30inch    |

QUALITY- SATIN PROCIAN

HOPSTIK

## SOBER COLOUR MAGICA

PURE COTTON KING SIZE BEDSHEET

SELF PRINT DESIGNER ITEM

| 1 Bed Sheet    | 108inch *108inch |
|----------------|------------------|
| 2 Pillow Cover | 20inch*30inch    |

QUALITY- PURE FINE COTTON