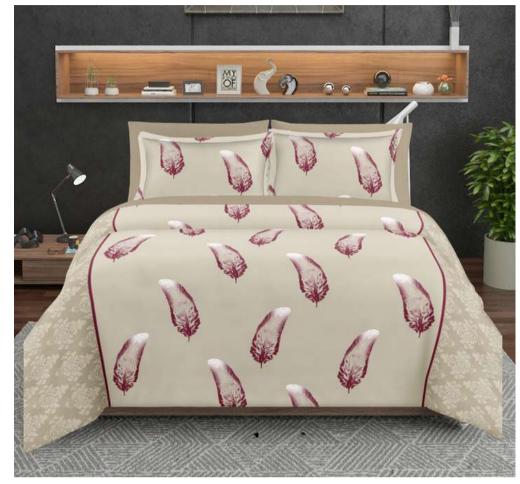

#### COORDINATE DESIGNER ITEMS

| 1 Bed Sheet    | 108inch *108inch |
|----------------|------------------|
| 2 Pillow Cover | 20inch*30inch    |

QUALITY- PURE COTTON

**BACK TO TOP** 

GLORY

PURE COTTON KING SIZE BEDSHEET

#### ALL OVER DESIGNER ITEMS

| 1 Bed Sheet    | 108inch *108inch |
|----------------|------------------|
| 2 Pillow Cover | 20inch*30inch    |

QUALITY- PURE COTTON

**BACK TO TOP** 