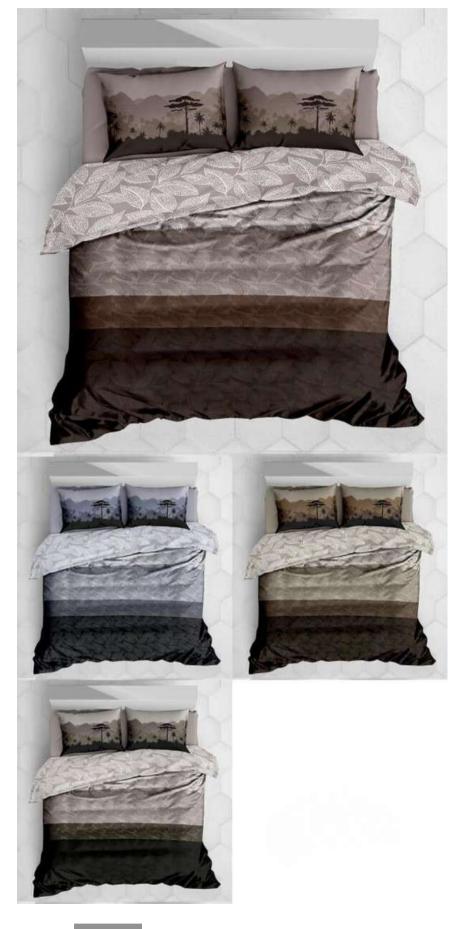

**BACK TO TOP** 

MAGICA

300 TC PURE COTTON KING SIZE BEDSHEET

PANNEL DESIGNER PILLOW COVER & BEDSHEET

| 1 Bed Sheet    | 108inch *108inch |
|----------------|------------------|
| 2 Pillow Cover | 20inch*30inch    |

QUALITY- 300 TC TWILL SATIN PROCIAN

PARKER

PARKER

PARKER