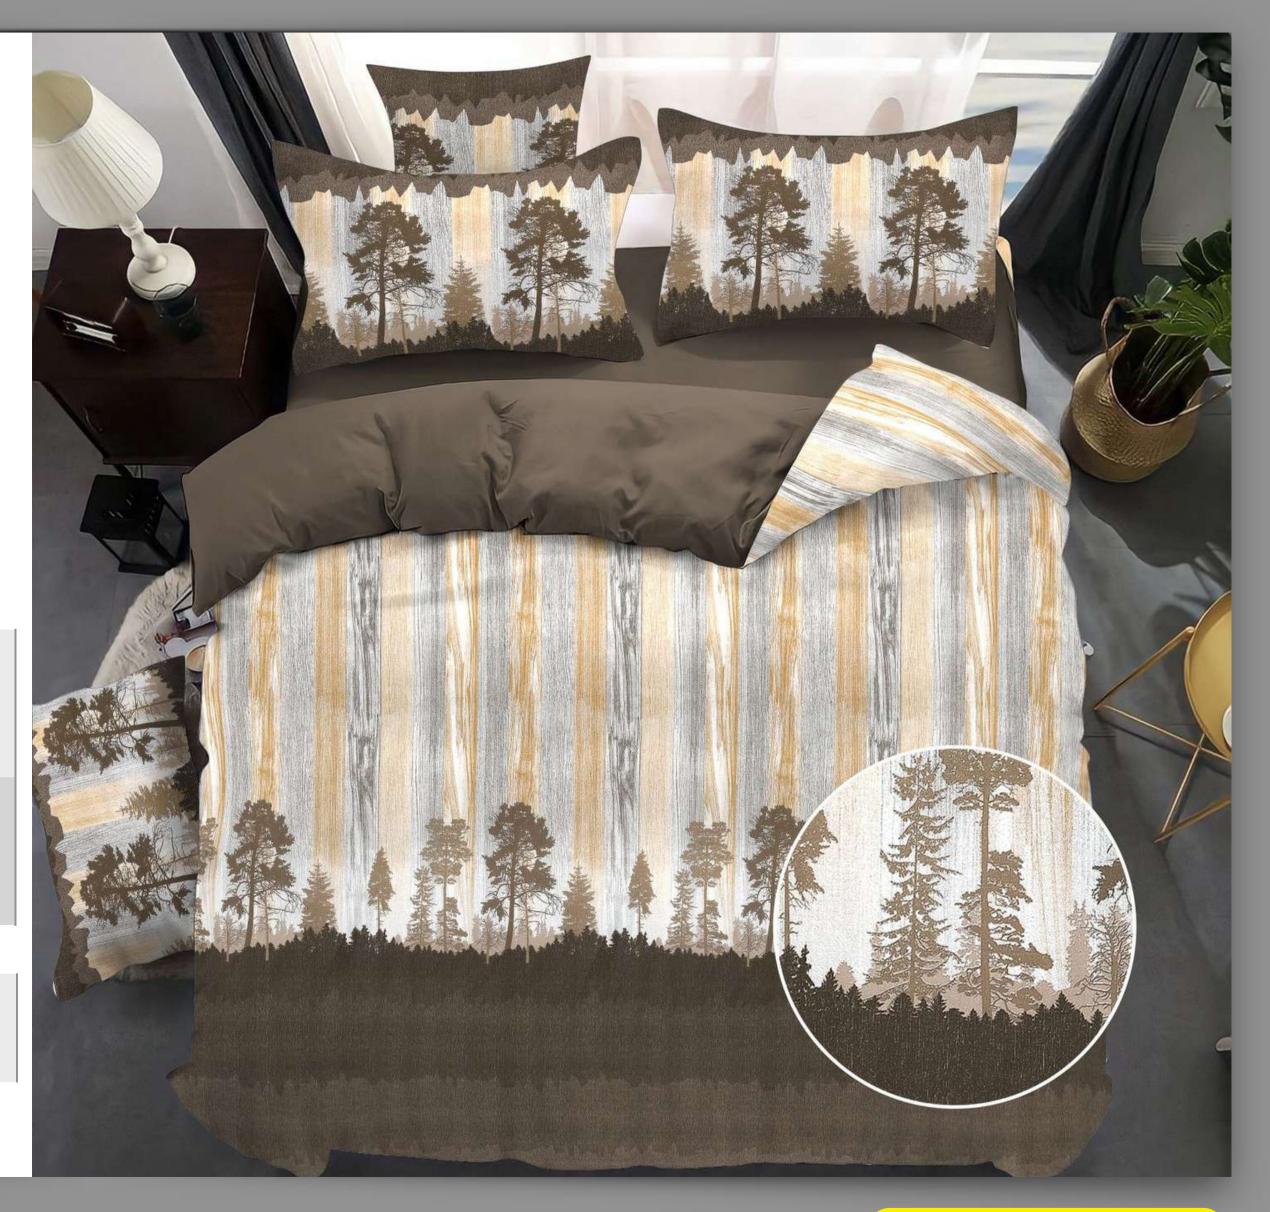

#### PANNEL DESIGNING BEDSHEET & PILLOW COWER

| 1 Bed Sheet    | 108inch *108inch |
|----------------|------------------|
| 2 Pillow Cover | 20inch*30inch    |

QUALITY- PURE COTTON

ERITAGE

PURE COTTON KING SIZE BEDSHEET