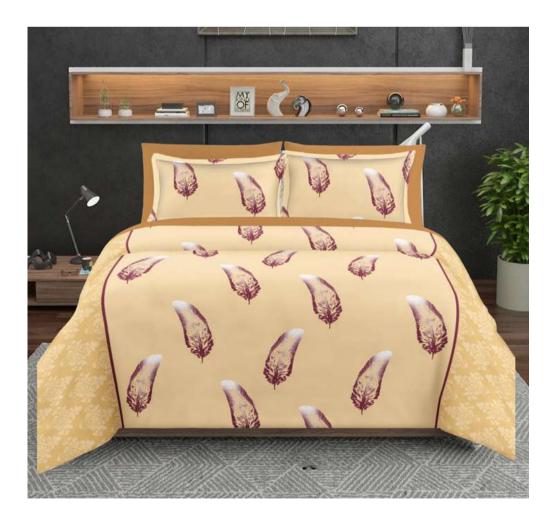

# ROSE GARDEN

PURE COTTON KING SIZE BEDSHEET

#### ALL OVER DESIGNER ITEMS

| 1 Bed Sheet    | 108inch *108inch |
|----------------|------------------|
| 2 Pillow Cover | 20inch*30inch    |

QUALITY- PURE COTTON

**BACK TO TOP** 