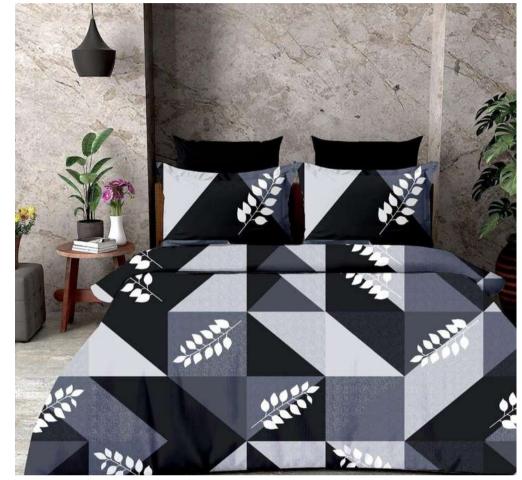

#### COORDINATE DESIGNER ITEM

| 1 Bed Sheet    | 108inch *108inch |
|----------------|------------------|
| 2 Pillow Cover | 20inch*30inch    |

QUALITY- SATIN PROCIAN

ETHINIC

ETHINIC

ETHINIC

PURE COTTON KING SIZE BEDSHEET

ALL OVER DESIGNER ITEM

| 1 Bed Sheet    | 108inch *108inch |
|----------------|------------------|
| 2 Pillow Cover | 20inch*30inch    |

QUALITY- SATIN PROCIAN

HOPSTIK