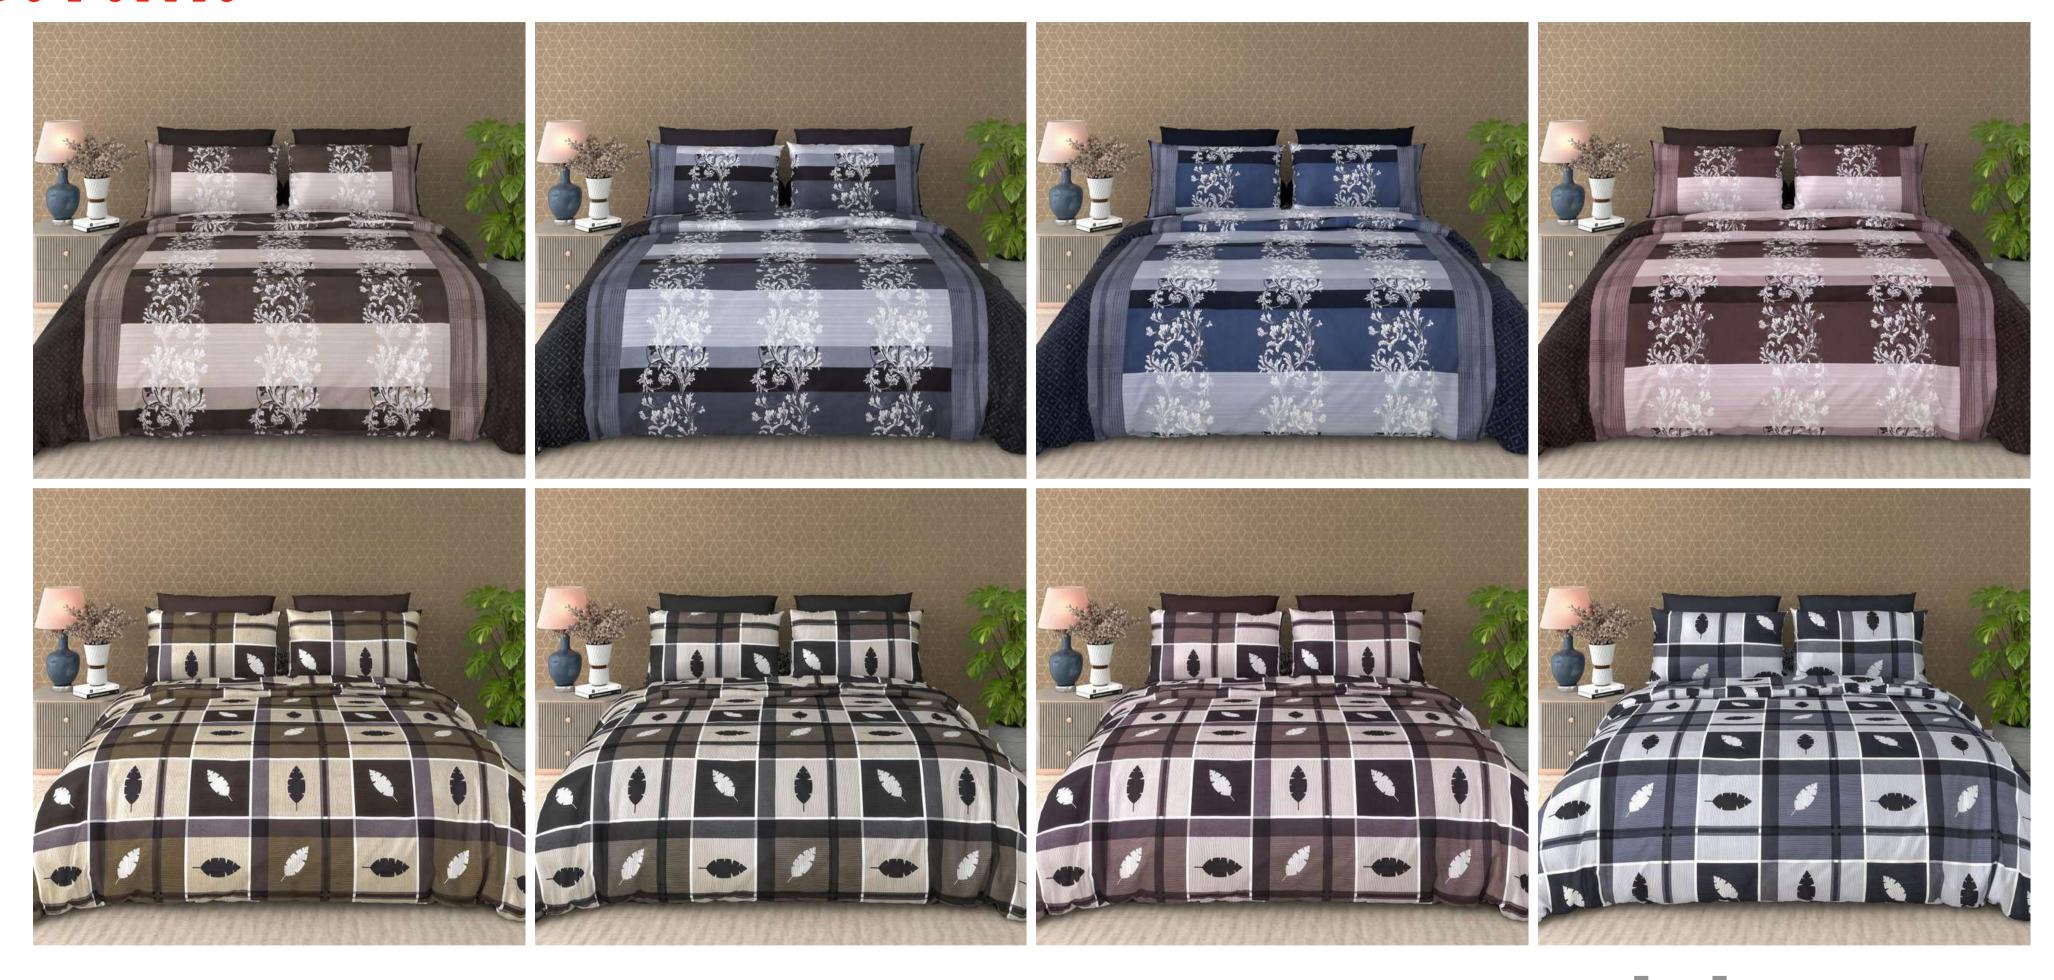

## SOBER COLOUR MAGICA

PURE COTTON KING SIZE BEDSHEET

SELF PRINT DESIGNER ITEM

| 1 Bed Sheet    | 108inch *108inch |
|----------------|------------------|
| 2 Pillow Cover | 20inch*30inch    |

QUALITY- PURE FINE COTTON

**BACK TO TOP** 

MAGICA

300 TC PURE COTTON KING SIZE BEDSHEET

PANNEL DESIGNER PILLOW COVER & BEDSHEET

| 1 Bed Sheet    | 108inch *108inch |
|----------------|------------------|
| 2 Pillow Cover | 20inch*30inch    |

QUALITY- 300 TC TWILL SATIN PROCIAN

PARKER

PARKER

PARKER