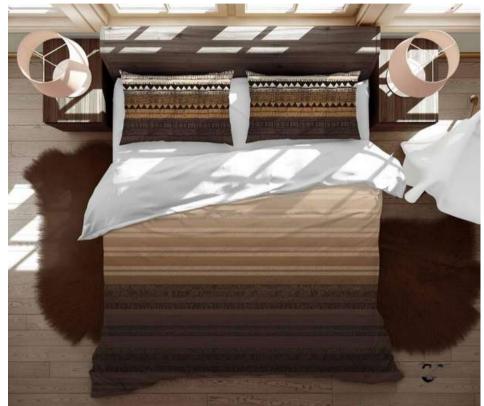

ALL OVER DESIGNER ITEM

| 1 Bed Sheet    | 108inch *108inch |
|----------------|------------------|
| 2 Pillow Cover | 20inch*30inch    |

QUALITY- SATIN PROCIAN

HOPSTIK