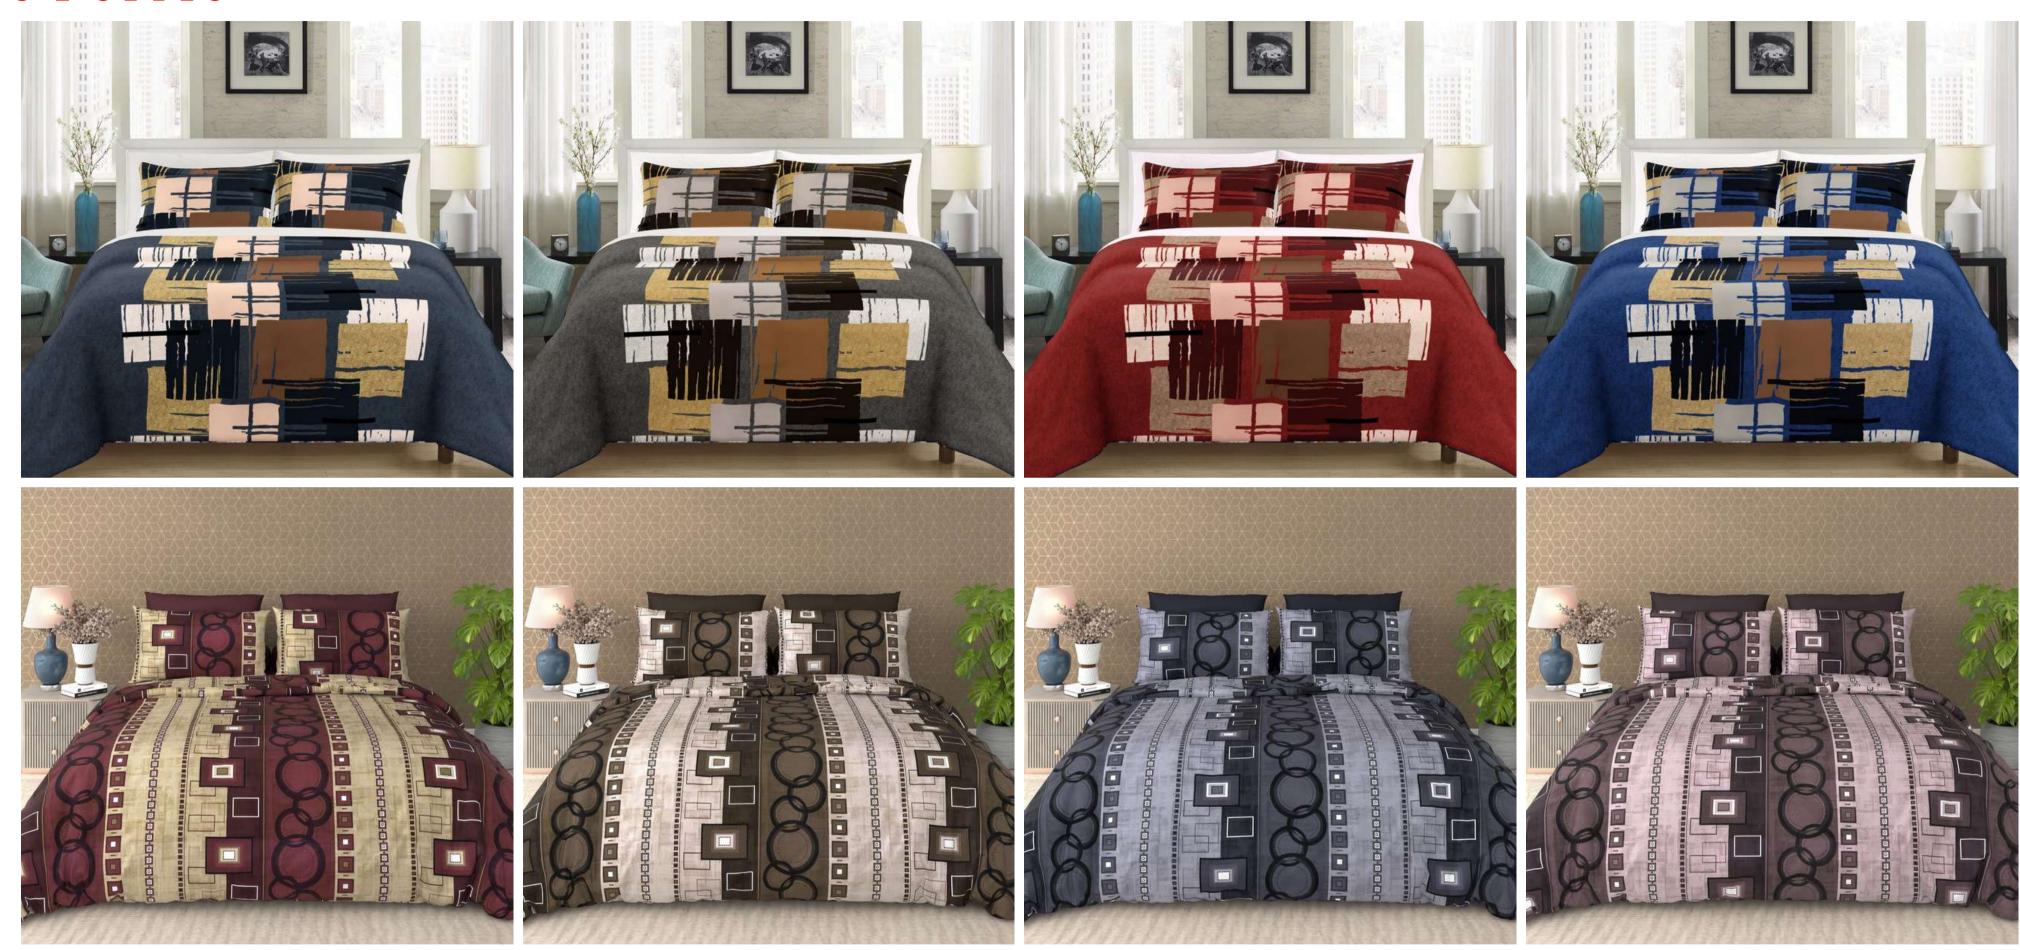

#### PANNEL DESIGNING BEDSHEET & PILLOW COWER

| 1 Bed Sheet    | 108inch *108inch |
|----------------|------------------|
| 2 Pillow Cover | 20inch*30inch    |

QUALITY- PURE COTTON

ERITAGE

PURE COTTON KING SIZE BEDSHEET

#### COORDINATE DESIGNER ITEMS

| 1 Bed Sheet    | 108inch *108inch |
|----------------|------------------|
| 2 Pillow Cover | 20inch*30inch    |

QUALITY- PURE COTTON

**BACK TO TOP** 

GLORY

PURE COTTON KING SIZE BEDSHEET