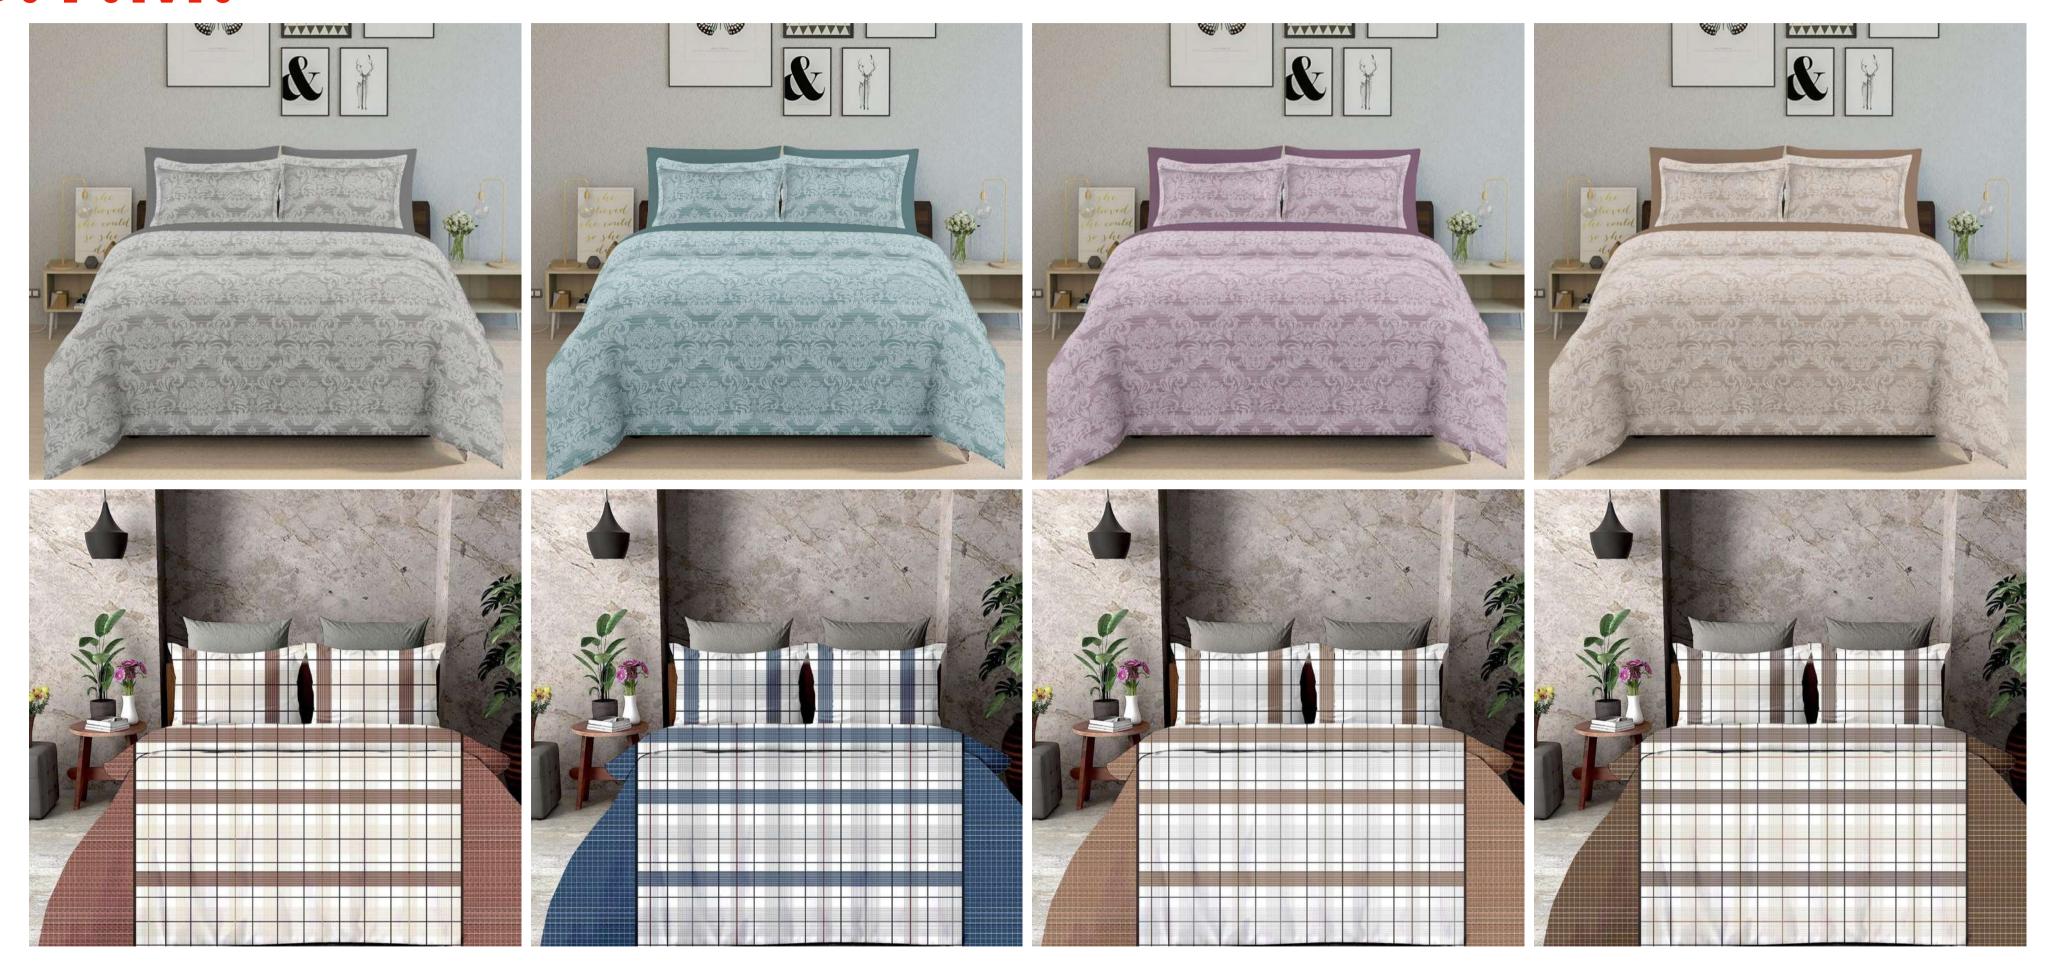

#### ALL OVER DESIGNER ITEMS

| 1 Bed Sheet    | 108inch *108inch |
|----------------|------------------|
| 2 Pillow Cover | 20inch*30inch    |

QUALITY- PURE COTTON

**BACK TO TOP** 