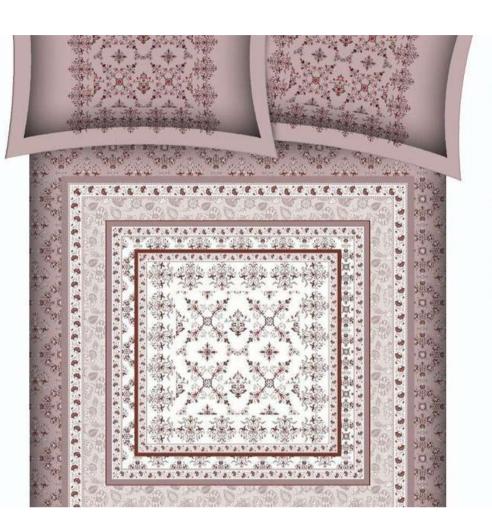

**BACK TO TOP** 

MAGICA

300 TC PURE COTTON KING SIZE BEDSHEET

PANNEL DESIGNER PILLOW COVER & BEDSHEET

| 1 Bed Sheet    | 108inch *108inch |
|----------------|------------------|
| 2 Pillow Cover | 20inch*30inch    |

QUALITY- 300 TC TWILL SATIN PROCIAN

PARKER

PARKER

PARKER