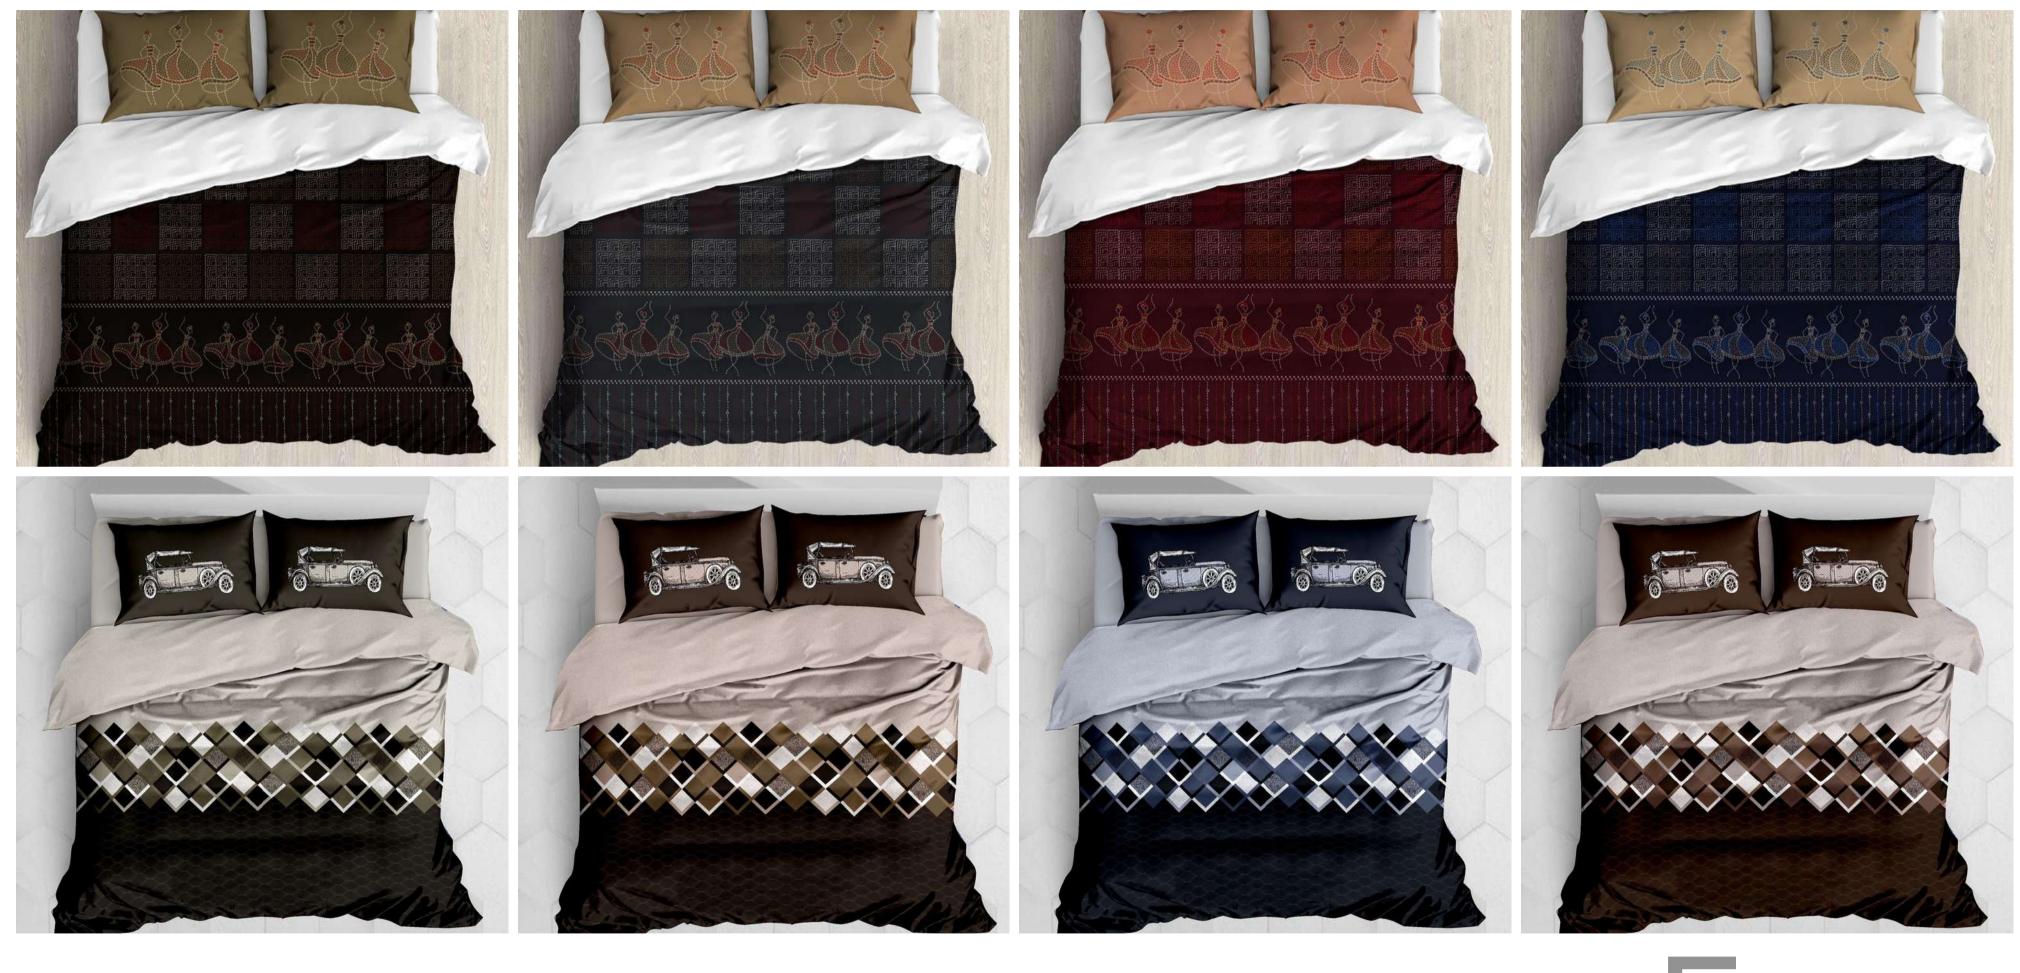

#### COORDINATE DESIGNER ITEMS

| 1 Bed Sheet    | 108inch *108inch |
|----------------|------------------|
| 2 Pillow Cover | 20inch*30inch    |

QUALITY- PURE COTTON

**BACK TO TOP** 

GLORY

PURE COTTON KING SIZE BEDSHEET