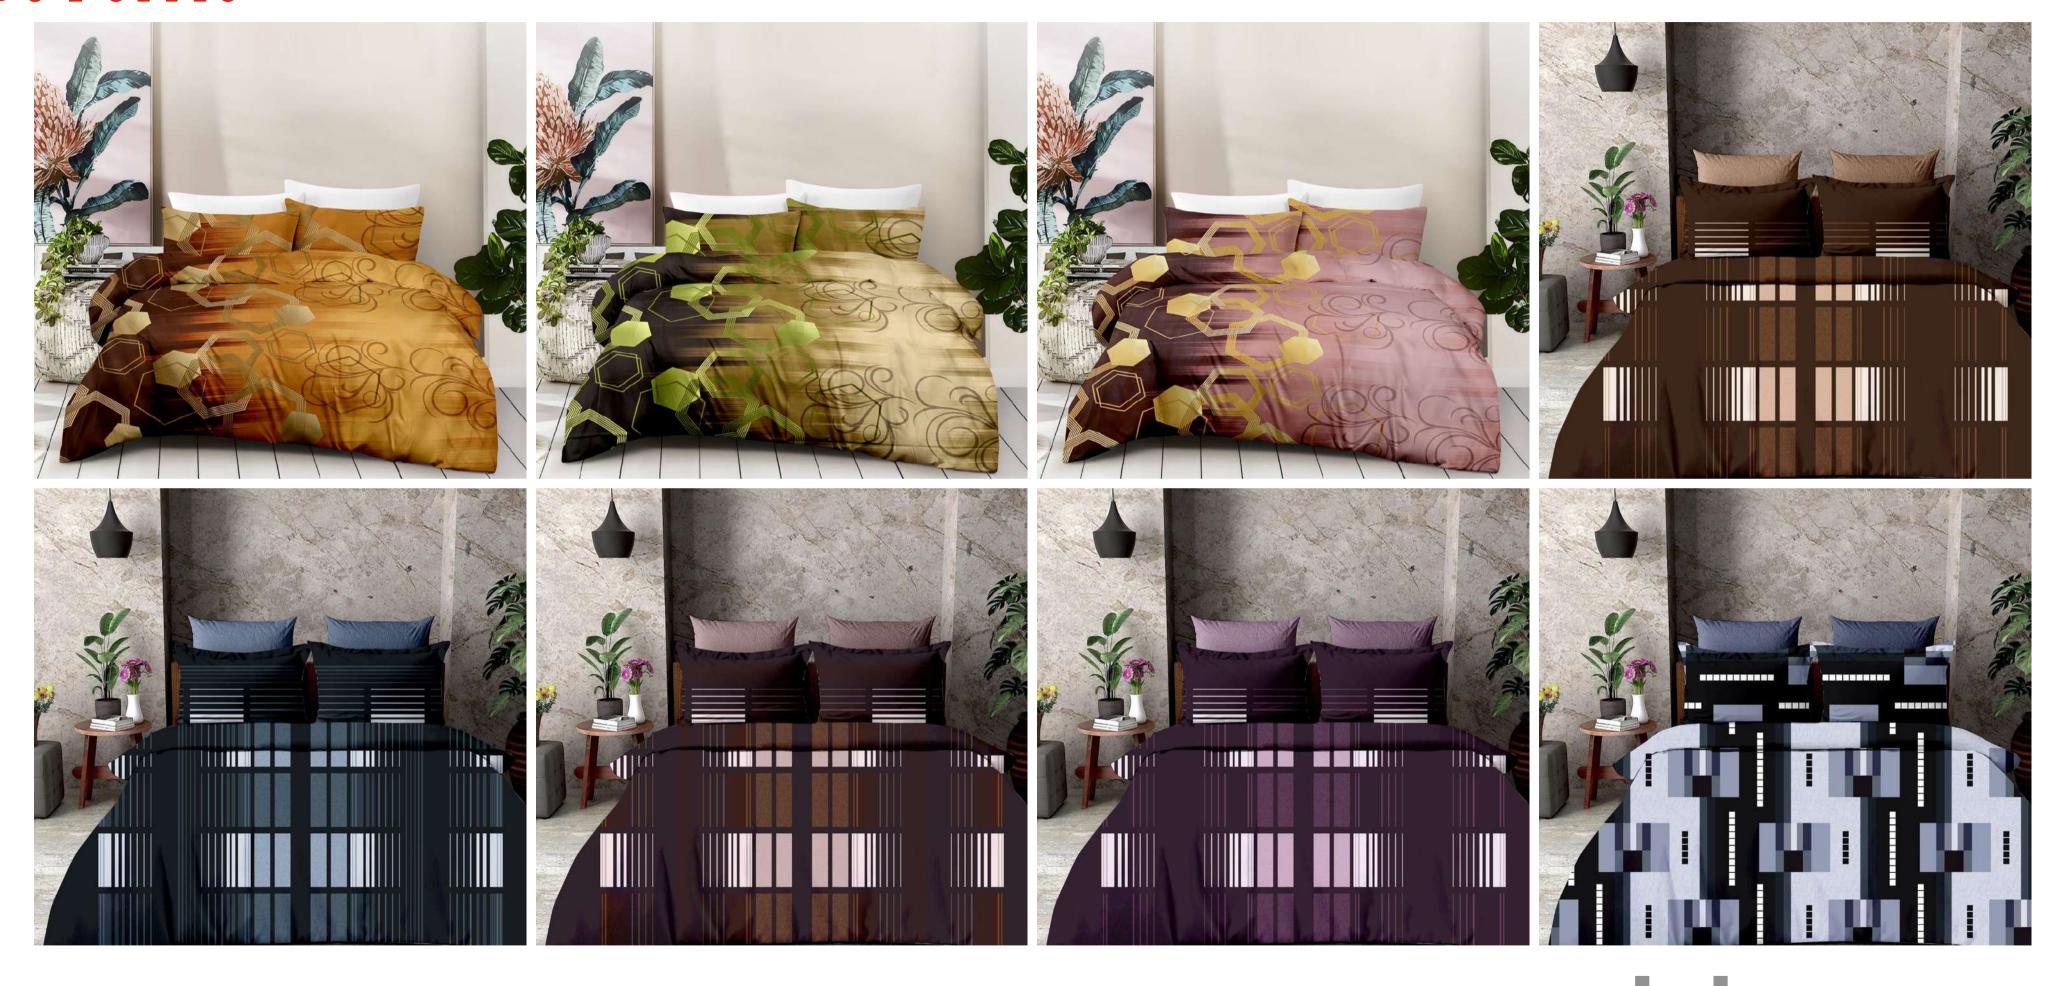

#### ALL OVER DESIGNER ITEMS

| 1 Bed Sheet    | 108inch *108inch |
|----------------|------------------|
| 2 Pillow Cover | 20inch*30inch    |

QUALITY- PURE COTTON

**BACK TO TOP** 

#### PANNEL DESIGNING BEDSHEET & PILLOW COWER

| 1 Bed Sheet    | 108inch *108inch |
|----------------|------------------|
| 2 Pillow Cover | 20inch*30inch    |

QUALITY- PURE COTTON

ERITAGE

PURE COTTON KING SIZE BEDSHEET