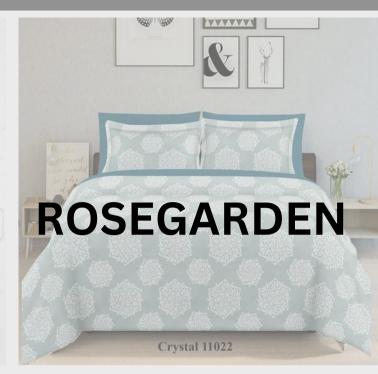

# ROSE GARDEN

PURE COTTON KING SIZE BEDSHEET

#### ALL OVER DESIGNER ITEMS

| 1 Bed Sheet    | 108inch *108inch |
|----------------|------------------|
| 2 Pillow Cover | 20inch*30inch    |

QUALITY- PURE COTTON

**BACK TO TOP** 